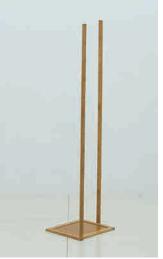

## **ASSEMBLY INSTRUCTIONS**

© 2020 - 2021 by Pundarika LLC - MoNiBloom.com

2 Install Long Pillar (b) with Screw (c) as picture shown.

3 Position and secure Panels (c) with Screws (d) one by one as picture shown.