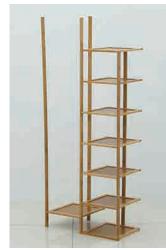

4 Position Panel (c) on the Long Pillar (b) as picture shown. Secure it with Screw (d).

(5) Install the rest Long Pillars on the side of the installed Panel from Step

6 Install the rest Panels (c) as picture shown.