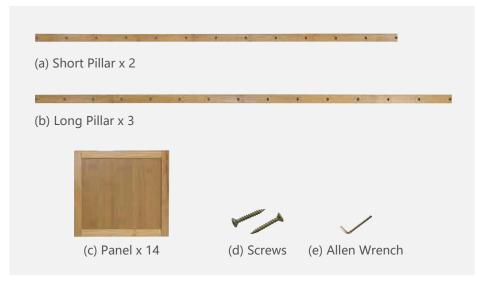

# **SHOE RACK**

HARDWARE (This is for 14 tier shelf only. Hardware count vary for different tier of shelf.)