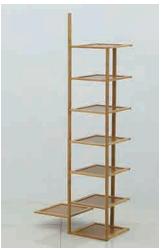

4 Position Panel (c) on the Long Pillar (b) as picture shown. Secure it with Screw (d).

(5) Install the rest Long Pillars on the side of the installed Panel from Step

6 Install the rest Panels (c) as picture shown.