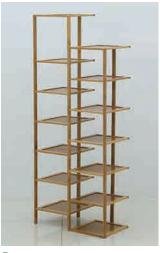

il you have checked that you have all the parts and pack of fittings.
- 3 Keep children away during assembly. This item contains small parts which can be swallowed by children.
- Wipe frames with water gently, do not use bleach, acid, or other solvents.
- ⑤ Check all hardwares before assembly. Incorrect parts used may lead to



Scan the QR code to view the assembly video.



**FINISHED PRODUCT** 

## **ASSEMBLY INSTRUCTIONS**





© 2020 - 2021 by Pundarika LLC - MoNiBloom.com



2 Install Long Pillar (b) with Screw (c) as picture shown.



3 Position and secure Panels (c) with Screws (d) one by one as picture shown.



4 Position Panel (c) on the Long Pillar (b) as picture shown. Secure it with Screw (d).



(5) Install the rest Long Pillars on the side of the installed Panel from Step



6 Install the rest Panels (c) as picture shown.