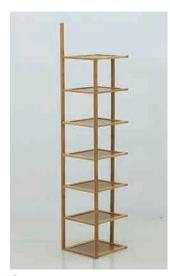

**

# **SHOE RACK**





HARDWARE (This is for 14 tier shelf only. Hardware count vary for different tier of shelf.)



# **ATTENTION**

- 1 Please always read and follow the assembly, maintenance and operating
- 2 Do not discard any of the packaging until you have checked that you have all the parts and pack of fittings.
- 3 Keep children away during assembly. This item contains small parts which can be swallowed by children.
- Wipe frames with water gently, do not use bleach, acid, or other solvents.
- ⑤ Check all hardwares before assembly. Incorrect parts used may lead to



Scan the QR code to view the assembly video.



**FINISHED PRODUCT** 

## **ASSEMBLY INSTRUCTIONS**





© 2020 - 2021 by Pundarika LLC - MoNiBloom.com



2 Install Long Pillar (b) with Screw (c) as picture shown.



3 Position and secure Panels (c) with Screws (d) one by one as picture shown.



4 Position Panel (c) on the Long Pillar (b) as picture shown. Secure it with Screw (d).



(5) Install the rest Long Pillars on the side of the installed Panel from Step



6 Install the rest Panels (c) as picture shown.