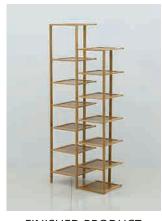

### **USFR GUIDF**

# **SHOE RACK**





HARDWARE (This is for 14 tier shelf only. Hardware count vary for different tier of shelf.)



# **ATTENTION**

- 1 Please always read and follow the assembly, maintenance and operating
- 2 Do not discard any of the packaging until you have checked that you have all the parts and pack of fittings.
- 3 Keep children away during assembly. This item contains small parts which can be swallowed by children.
- Wipe frames with water gently, do not use bleach, acid, or other solvents.
- ⑤ Check all hardwares before assembly. Incorrect parts used may lead to



Scan the QR code to view the assembly video.



**FINISHED PRODUCT** 

## **ASSEMBLY INSTRUCTIONS**





© 2020 - 2021 by Pundarika LLC - MoNiBloom.com



2 Install Long Pillar (b) with Screw (c) as picture shown.



3 Position and secure Panels (c) with Screws (d) one by one as picture shown.



4 Position Panel (c) on the Long Pillar (b) as picture shown. Secure it with Screw (d).



(5) Install the rest Long Pillars on the side of the installed Panel from Step



6 Install the rest Panels (c) as picture shown.