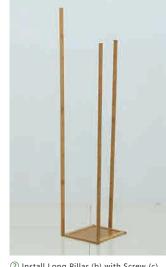

## **ASSEMBLY INSTRUCTIONS**

© 2020 - 2021 by Pundarika LLC - MoNiBloom.com

2 Install Long Pillar (b) with Screw (c) as picture shown.

3 Position and secure Panels (c) with Screws (d) one by one as picture shown.