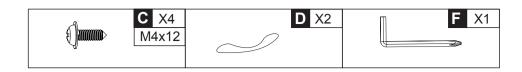

## **PARTS**

THESE SET OF 2 PRODUCTS ARE EXACTLY THE SAME, THE FOLLOWING INSTRUCTION SHOWS ONLY THE INSTALLATION METHOD OF SINGLE-PIECE PRODUCT.

1