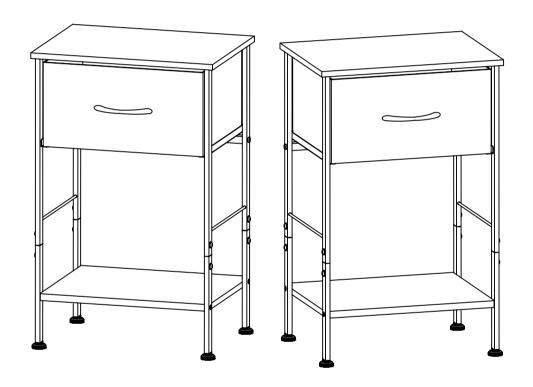

## **PARTS**

THESE SET OF 2 PRODUCTS ARE EXACTLY THE SAME, THE FOLLOWING INSTRUCTION SHOWS ONLY THE INSTALLATION METHOD OF SINGLE-PIECE PRODUCT.

1