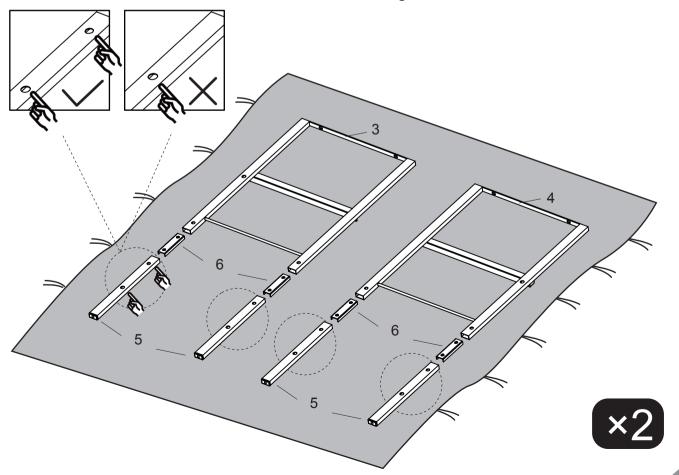

#### **REMARK**

Put a blanket under the board to avoid scratch or damage.

#### **REMARK**

- 1. The shaded parts are on the same side.
- 2. Please do not fully tighten screws until all screws are in place.