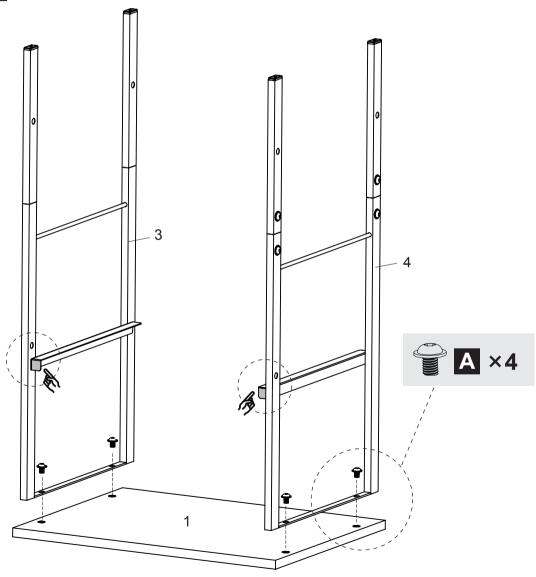

# **EXPLODED DRAWING**

## **PARTS**

THESE SET OF 2 PRODUCTS ARE EXACTLY THE SAME, THE FOLLOWING INSTRUCTION SHOWS ONLY THE INSTALLATION METHOD OF SINGLE-PIECE PRODUCT.

1

#### **REMARK**

- 1. The shaded parts are on the same side.
- 2. Please do not fully tighten screws until all screws are in place.