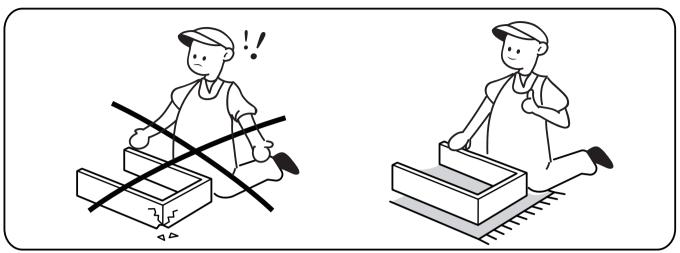

s** for assistance and replacement.
- During assembly, please only slightly tighten all screws in their correct position first, then fully tighten them. A Philips screwdriver is recommended but not included.
- It is suggested you regularly check the products bolts and connections to ensure safe use.
- Assemble the item on a soft flat and clean surface to avoid scratches and damage.
- It is recommended that two people assemble this product.

## **WARNINGS**

- During assembly, keep parts and packaging materials away from children and pets as there could cause injury and are a potential choking hazard.
- Avoid sharp objects or corrosive chemicals to prevent damage to the product.
- Please open the item slowly and cautiously to avoid pinching your hands by metal joints, especially children.





- If you have any further questions, please feel free to contact us by email or official website: wlive-cs@devaise.com
   We will reply ASAP.
- Before installation, please make sure you have all the hardware, the serial numbers are properly labeled corresponding to the list, and the quantity is correct.
- Enjoy your new purchase!

# **EXPLODED DRAWING**



## **PARTS**



THESE SET OF 2 PRODUCTS ARE EXACTLY THE SAME, THE FOLLOWING INSTRUCTION SHOWS ONLY THE INSTALLATION METHOD OF SINGLE-PIECE PRODUCT.

1

#### **REMARK**

Put a blanket under the board to avoid scratch or damage.





## **REMARK**

Please do not fully tighten screws until all screws are in place.





#### **REMARK**

- 1. The shaded parts are on the same side.
- 2. Please do not fully tighten screws until all screws a