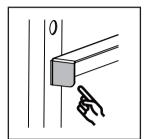

## **WARNINGS**

- During assembly, keep parts and packaging materials away from children and pets as there could cause injury and are a potential choking hazard.
- Avoid sharp objects or corrosive chemicals to prevent damage to the product.
- Please open the item slowly and cautiously to avoid pinching your hands by metal joints, especially children.