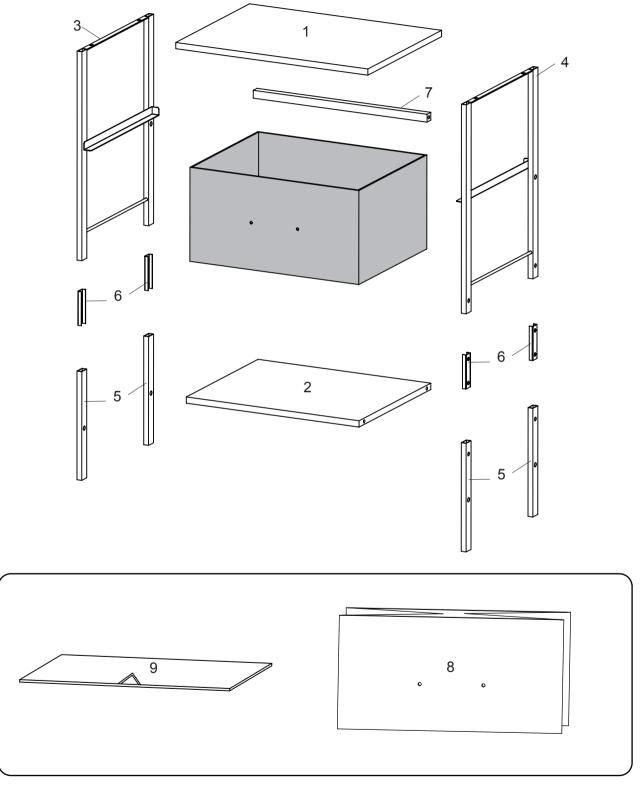

d scratches and damage.
- It is recommended that two people assemble this product.

## **WARNINGS**

- During assembly, keep parts and packaging materials away from children and pets as there could cause injury and are a potential choking hazard.
- Avoid sharp objects or corrosive chemicals to prevent damage to the product.
- Please open the item slowly and cautiously to avoid pinching your hands by metal joints, especially children.





- If you have any further questions, please feel free to contact us by email or official website: wlive-cs@devaise.com
   We will reply ASAP.
- Before installation, please make sure you have all the hardware, the serial numbers are properly labeled corresponding to the list, and the quantity is correct.
- Enjoy your new purchase!

# **EXPLODED DRAWING**



## **PARTS**



THESE SET OF 2 PRODUCTS ARE EXACTLY THE SAME, THE FOLLOWING INSTRUCTION SHOWS ONLY THE INSTALLATION METHOD OF SINGLE-PIECE PRODUCT.

1

#### **REMARK**

Put a blanket under the board to avoid scratch or damage.





## **REMARK**

Please do not fully tighten screws until all screws are in place.





#### **REMARK**

- 1. The shaded parts are on the same side.
- 2. Please do not fully tighten screws until all screws are in place.







#### **REMARK**

Please do not fully tighten screws at this step.











#### **REMARK**

Please fully tighten all the screws after they are in right place, including those in **Step 4**.