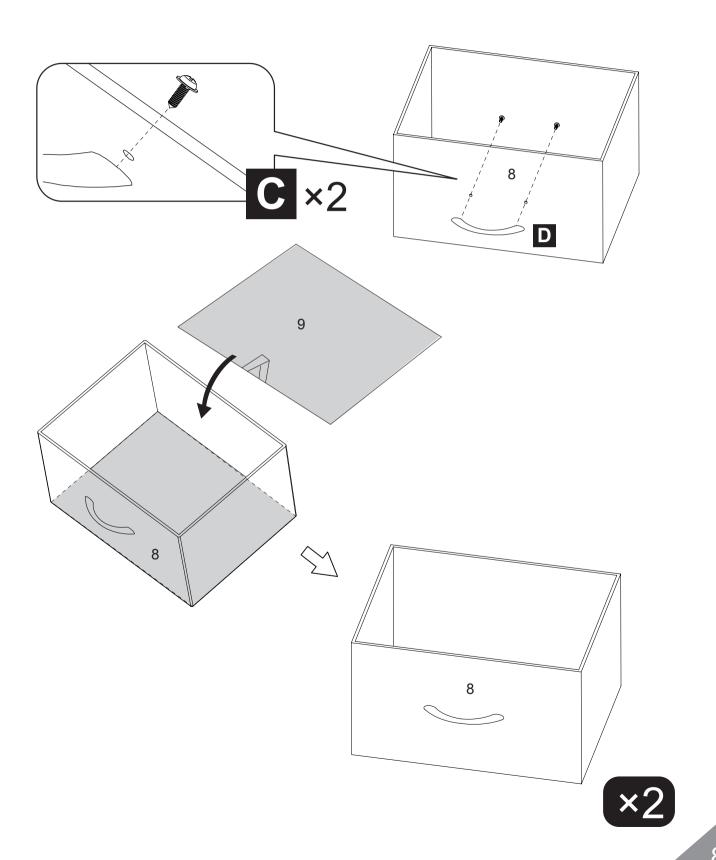

#### **REMARK**

Put a blanket under the board to avoid scratch or damage.

## **REMARK**

Please do not fully tighten screws until all screws are in place.

#### **REMARK**

- 1. The shaded parts are on the same side.
- 2. Please do not fully tighten screws until all screws are in place.