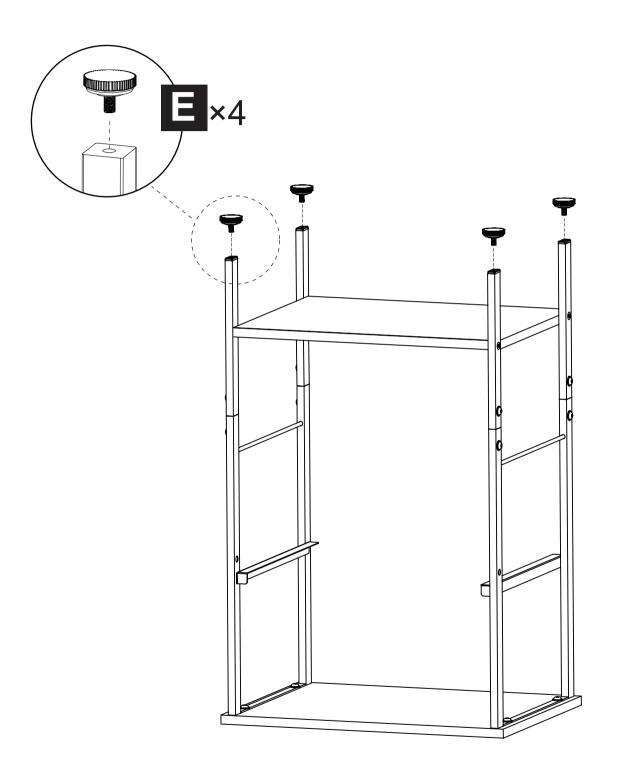

# **EXPLODED DRAWING**

## **PARTS**

THESE SET OF 2 PRODUCTS ARE EXACTLY THE SAME, THE FOLLOWING INSTRUCTION SHOWS ONLY THE INSTALLATION METHOD OF SINGLE-PIECE PRODUCT.

1

#### **REMARK**

- 1. The shaded parts are on the same side.
- 2. Please do not fully tighten screws until all screws are in place.