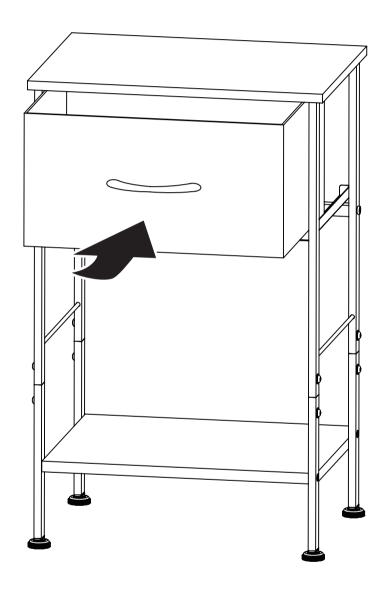

rial numbers are properly labeled corresponding to the list, and the quantity is correct.
- Enjoy your new purchase!

# **EXPLODED DRAWING**



## **PARTS**



THESE SET OF 2 PRODUCTS ARE EXACTLY THE SAME, THE FOLLOWING INSTRUCTION SHOWS ONLY THE INSTALLATION METHOD OF SINGLE-PIECE PRODUCT.

1

#### **REMARK**

Put a blanket under the board to avoid scratch or damage.





## **REMARK**

Please do not fully tighten screws until all screws are in place.





#### **REMARK**

- 1. The shaded parts are on the same side.
- 2. Please do not fully tighten screws until all screws are in place.







#### **REMARK**

Please do not fully tighten screws at this step.











#### **REMARK**

Please fully tighten all the screws after they are in right place, including those in **Step 4**.