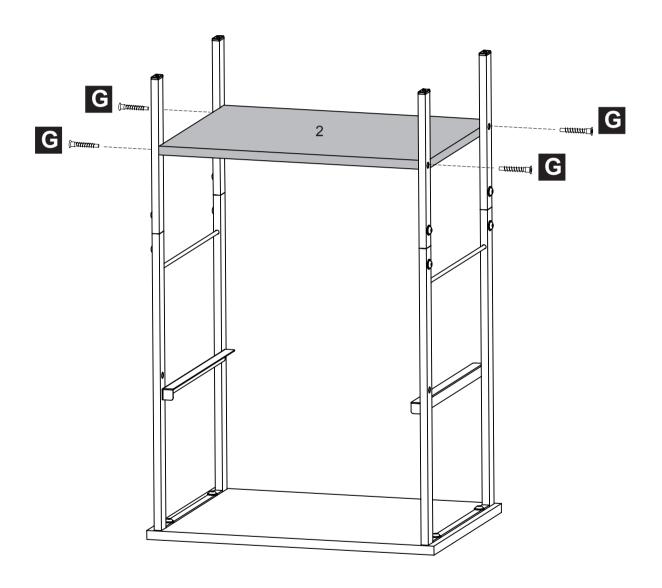

# **EXPLODED DRAWING**

#### **REMARK**

Please do not fully tighten screws at this step.

#### **REMARK**

Please fully tighten all the screws after they are in right place, including those in **Step 4**.