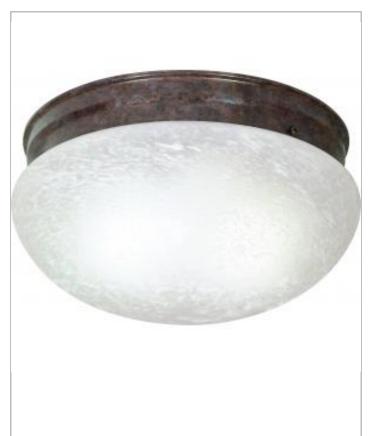

| General                   |             |
|---------------------------|-------------|
| Status                    | Active      |
| Finish                    | Old Bronze  |
| Style                     | Traditional |
| Number of Lamps           | 2           |
| Height (in.)              | 6.00        |
| Width (in.)               | 12.00       |
| Indoor or Outdoor Fixture | Indoor      |

| Specifications    |                 |
|-------------------|-----------------|
| Base              | Medium          |
| Bulb Type         | Incandescent    |
| Max Wattage       | 60              |
| Voltage           | 120V            |
| Bulb Included     | No              |
| Glass Description | Alabaster Glass |
| Weight (lb.)      | 3.51            |
| Fixture Type      | Flush Mount     |
| Fixture Material  | Frosted Glass   |