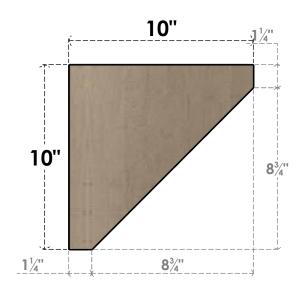

## SIDE PROFILE

## ITEM NUMBER: CORU05X10X10CONRCPR

5"W X 10"D X 10"H SERIES 1 CLASSIC CONCORD ROUGH CEDAR TIMBERTHANE FAUX WOOD CORBEL, PRIMED