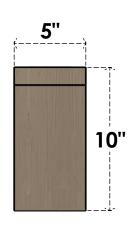

## FRONT PROFILE

## ITEM NUMBER: CORU05X10X10CONRCPR

5"W X 10"D X 10"H SERIES 1 CLASSIC CONCORD ROUGH CEDAR TIMBERTHANE FAUX WOOD CORBEL, PRIMED