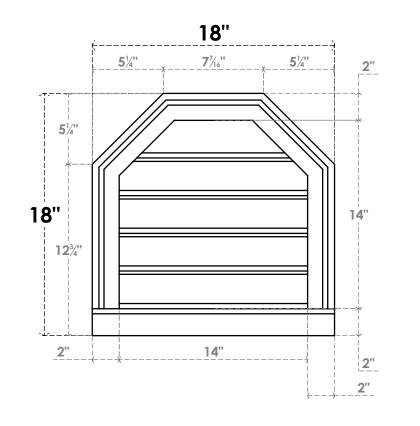

## GVPOT18X1803SF

18"W X 18"H OCTAGONAL TOP SURFACE MOUNT PVC GABLE VENT: FUNCTIONAL, W/ 2"W X 2"P BRICKMOULD SILL FRAME

FRONT

NOTES

VENTING AREA: 13.35 SQ IN LOUVER HEIGHT: 2 3/4" LOUVER QTY: 5