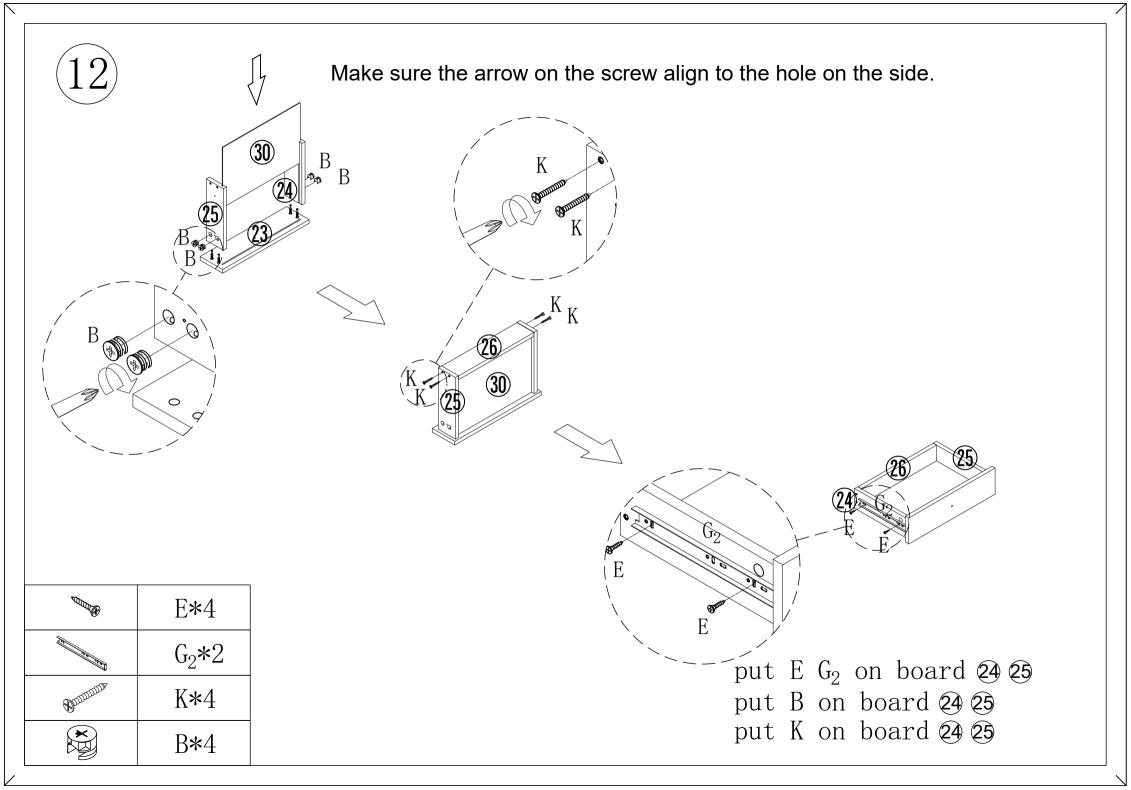

|             |    |             |    |             |             |
|    |               |             |    |             |    |             |             |
|    | 501*181 2PS   |             |    |             |    |             |             |
|    |               |             |    |             |    |             |             |
|    |               |             |    |             |    |             |             |
|    |               |             |    |             |    |             |             |
|    |               |             |    |             |    |             |             |











Make sure the arrow on the screw align to the hole on the side.

put B on board 1920 put H on board 🕦



 H\*4
 put B on board 4 13 14 18 19 20

 B\*12
 put H on board 4



















(16)













Children have died from furniture tipover. Fixed wall device have been included with this product; you must install the fixed wall device according to these instructions in order to minimize the risk of furniture. If you have any questions about this product or the Fixed wall device, please contact us immediately.

Never allow children to climb or hang on furniture, including drawers or cabiner doors.

In addition to installing the restrains, to help prevent tip-over.

- 1. Never put a TV or other heavy objects on top of this product.
- 2. Do not stand on the product.