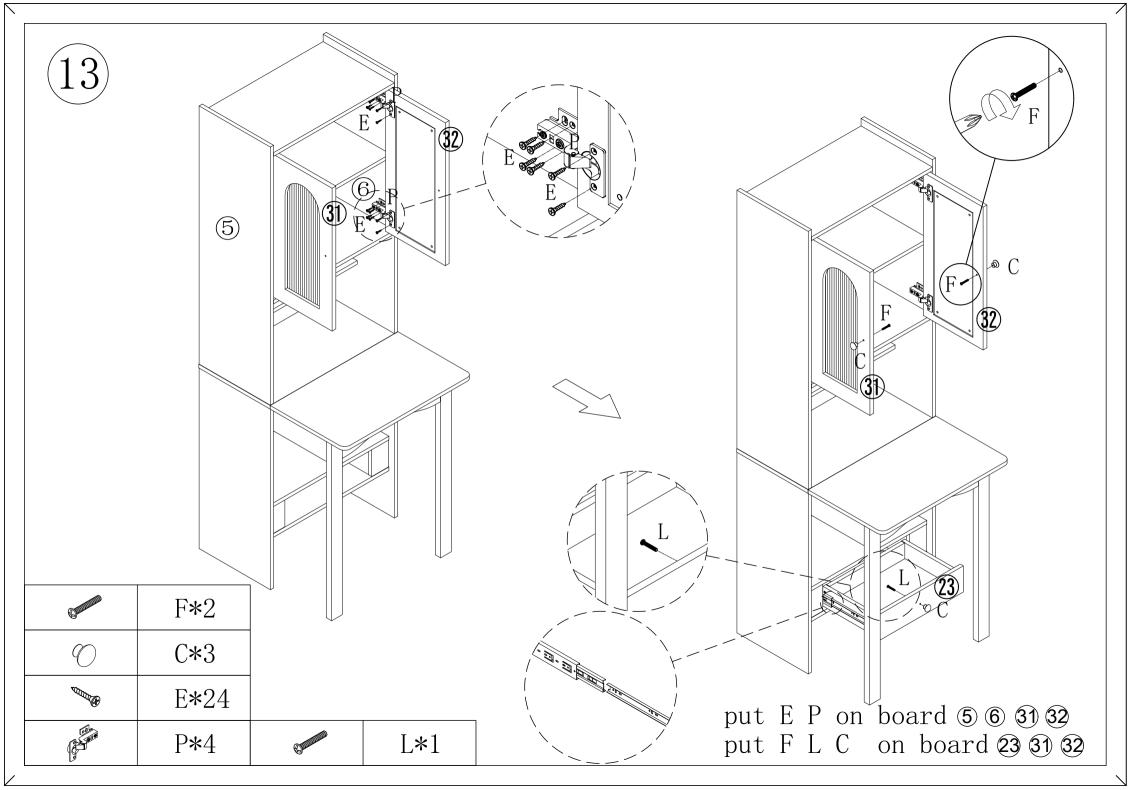

|             |    |             |    |             |             |
|    |               |             |    |             |    |             |             |
|    | 501*181 2PS   |             |    |             |    |             |             |
|    |               |             |    |             |    |             |             |
|    |               |             |    |             |    |             |             |
|    |               |             |    |             |    |             |             |
|    |               |             |    |             |    |             |             |











Make sure the arrow on the screw align to the hole on the side.

put B on board 1920 put H on board 🕦



 H\*4
 put B on board 4 13 14 18 19 20

 B\*12
 put H on board 4



















(16)













Children have died from furniture tipover. Fixed wall device have been included with this product; you must install the fixed wall device according to these instructions in order to minimize the risk of furniture. If you have any questions about this product or the Fixed wall device, please contact us immediately.

Never allow children to climb or hang on furniture, including drawers or cabiner doors.

In addition to installing the restrains, to help prevent tip-over.

- 1. Never put a TV or other heavy objects on top of this product.
- 2. Do not stand on the product.