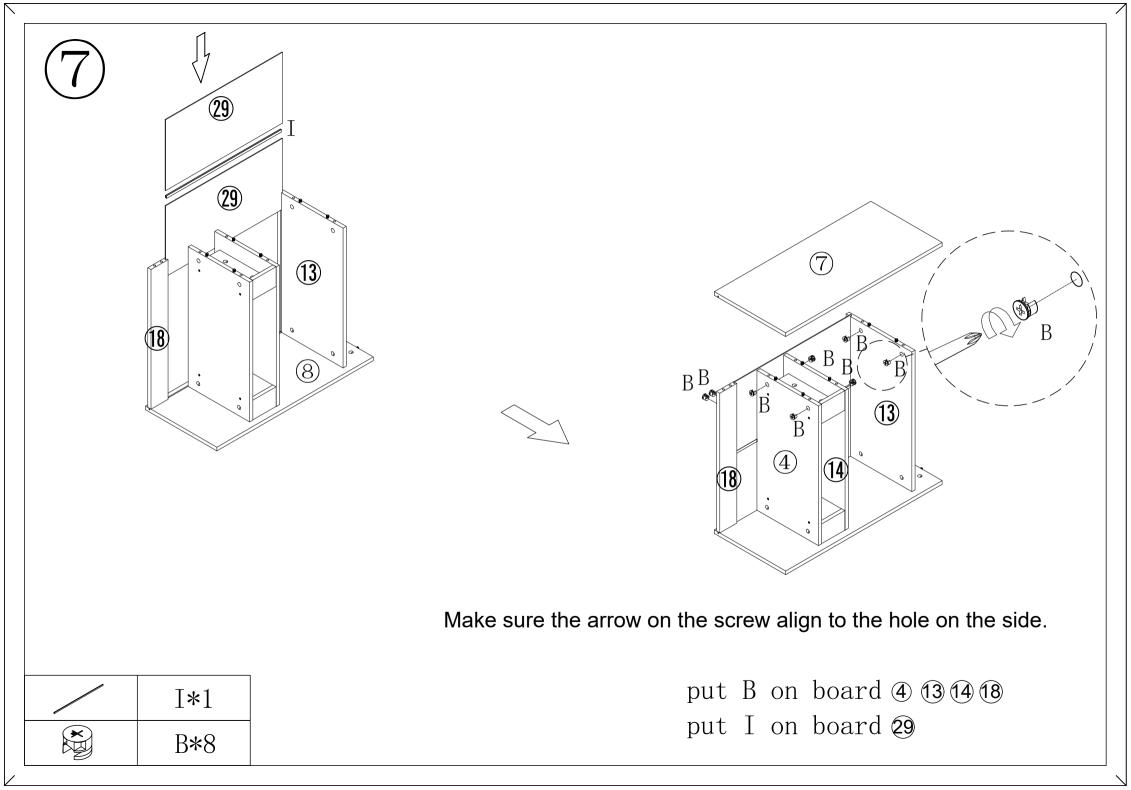

Make sure the arrow on the screw align to the hole on the side.

put B on board 1920 put H on board 🕦

 H\*4
 put B on board 4 13 14 18 19 20

 B\*12
 put H on board 4

(16)

Children have died from furniture tipover. Fixed wall device have been included with this product; you must install the fixed wall device according to these instructions in order to minimize the risk of furniture. If you have any questions about this product or the Fixed wall device, please contact us immediately.