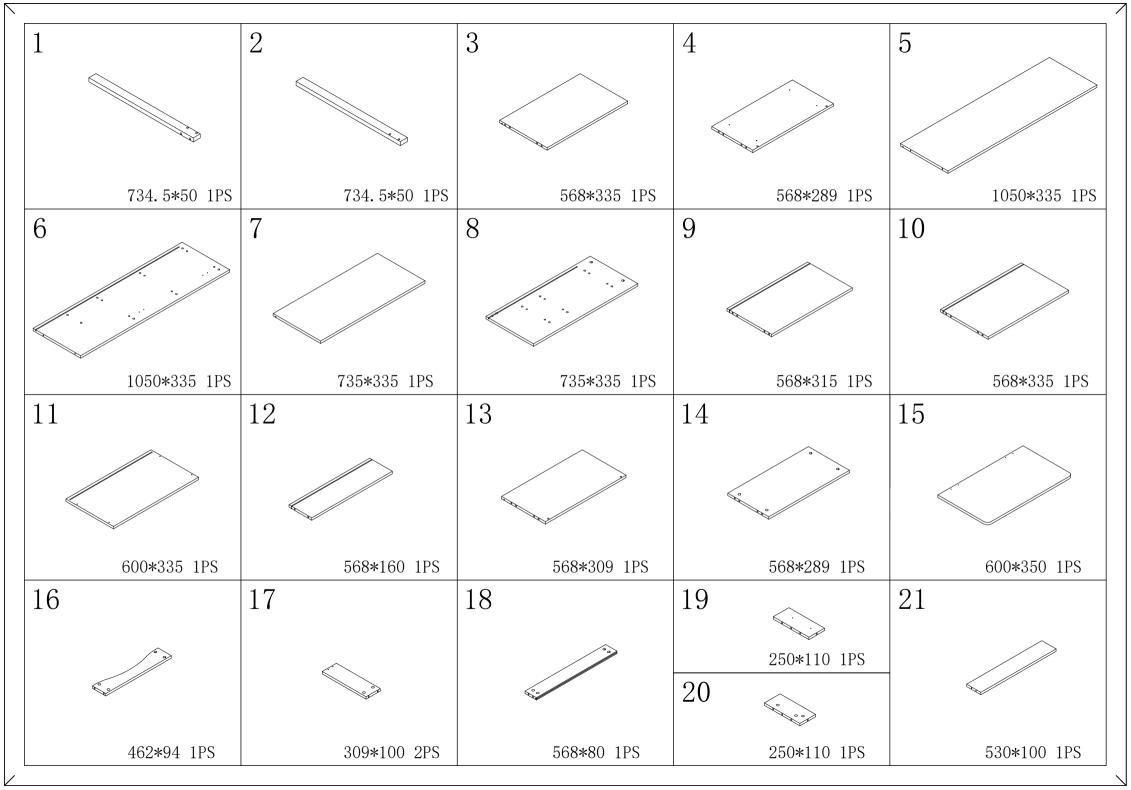

|    |               |             |    |             |    |             | /           |
|----|---------------|-------------|----|-------------|----|-------------|-------------|
| 22 |               | 23          | 24 |             | 26 |             | 27          |
|    |               |             | 25 | 250*80 1PS  |    |             |             |
|    | 110*80 2PS    | 406*106 1PS |    | 250*80 1PS  |    | 354*80 1PS  | 578*293 2PS |
| 28 |               | 29          | 30 |             | 31 |             | 32          |
| <  |               |             |    |             |    |             |             |
|    | 578*202.5 2PS | 288*549 2PS |    | 364*244 1PS |    | 581*281 1PS | 581*281 1PS |
| 33 |               |             |    |             |    |             |             |
|    |               |             |    |             |    |             |             |
|    | 501*181 2PS   |             |    |             |    |             |             |
|    |               |             |    |             |    |             |             |
|    |               |             |    |             |    |             |             |
|    |               |             |    |             |    |             |             |
|    |               |             |    |             |    |             |             |