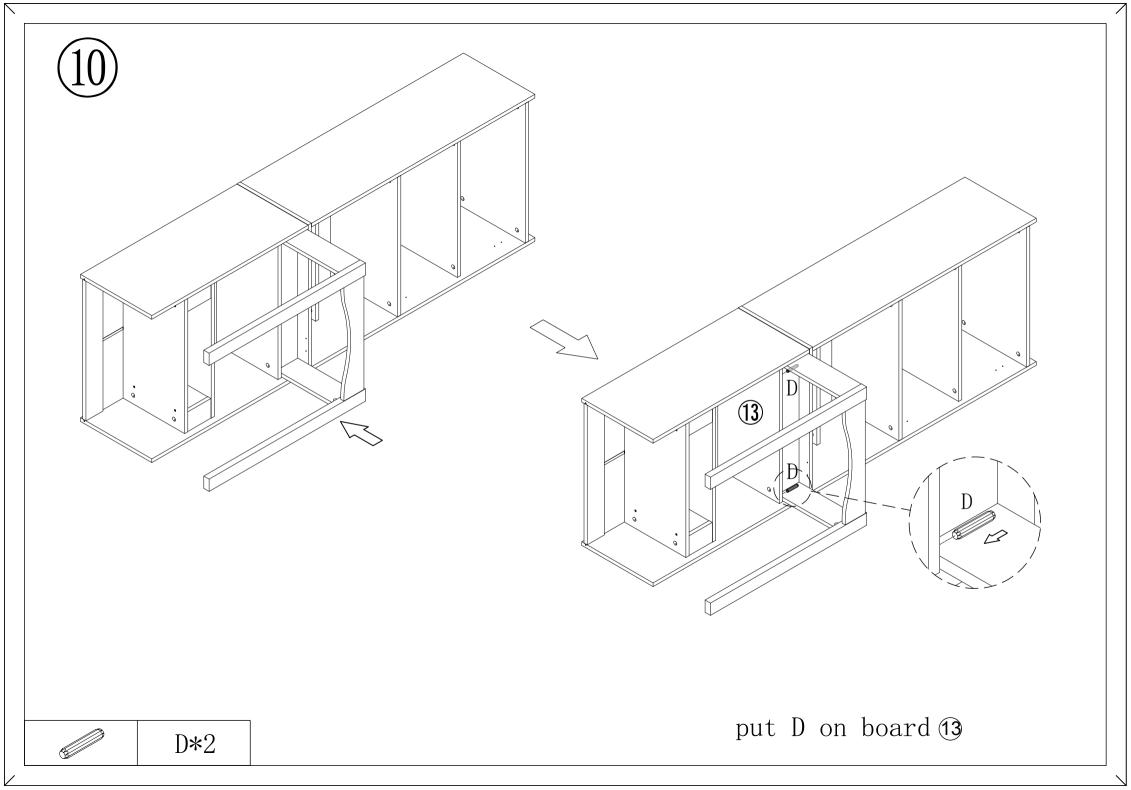

|             |    |             |    |             |             |
|    |               |             |    |             |    |             |             |
|    | 501*181 2PS   |             |    |             |    |             |             |
|    |               |             |    |             |    |             |             |
|    |               |             |    |             |    |             |             |
|    |               |             |    |             |    |             |             |
|    |               |             |    |             |    |             |             |











Make sure the arrow on the screw align to the hole on the side.

put B on board 1920 put H on board 🕦



 H\*4
 put B on board 4 13 14 18 19 20

 B\*12
 put H on board 4



















(16)













Children have died from furniture tipover. Fixed wall device have been included with this product; you must install the fixed wall device according to these instructions in order to minimize the risk of furniture. If you have any questions about this product or the Fixed wall device, please contact us immediately.

Never allow children to climb or hang on furniture, including drawers or cabiner doors.

In addition to installing the restrains, to help prevent tip-over.

- 1. Never put a TV or other heavy objects on top of this product.
- 2. Do not stand on the product.