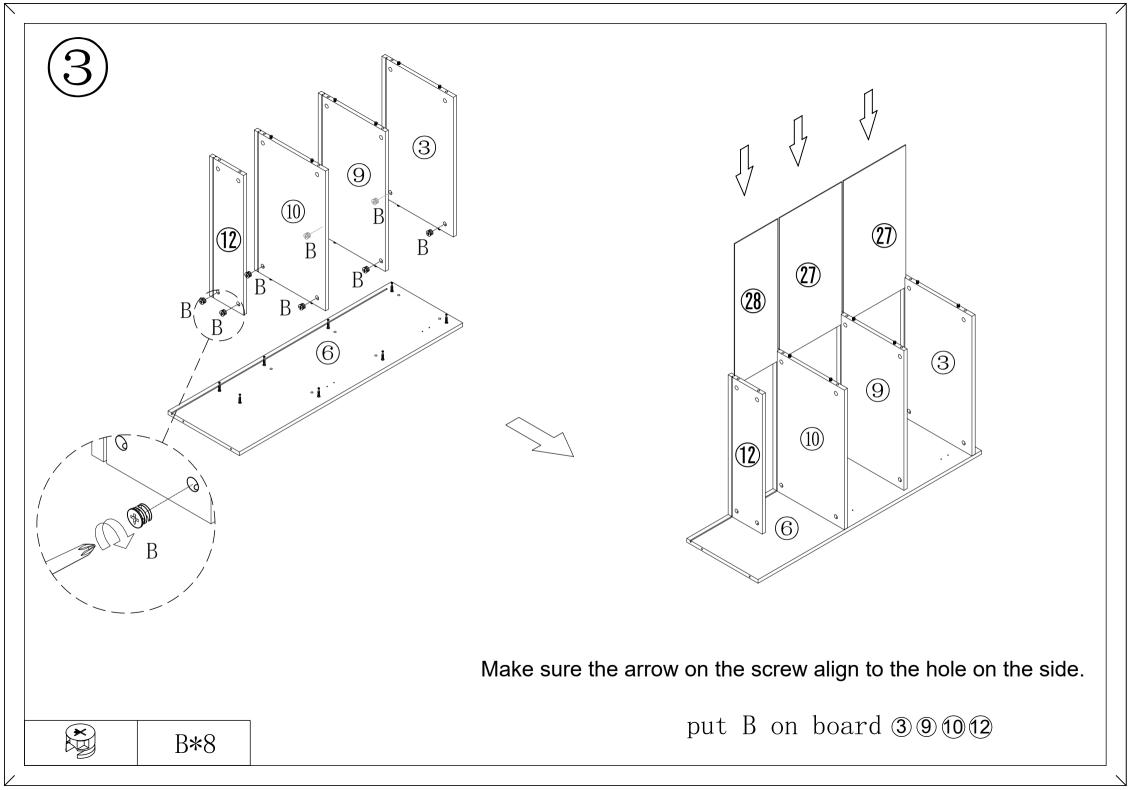

|             |    |             |    |             |             |
|    | 578*202.5 2PS | 288*549 2PS |    | 364*244 1PS |    | 581*281 1PS | 581*281 1PS |
| 33 |               |             |    |             |    |             |             |
|    |               |             |    |             |    |             |             |
|    | 501*181 2PS   |             |    |             |    |             |             |
|    |               |             |    |             |    |             |             |
|    |               |             |    |             |    |             |             |
|    |               |             |    |             |    |             |             |
|    |               |             |    |             |    |             |             |











Make sure the arrow on the screw align to the hole on the side.

put B on board 1920 put H on board 🕦



 H\*4
 put B on board 4 13 14 18 19 20

 B\*12
 put H on board 4



















(16)













Children have died from furniture tipover. Fixed wall device have been included with this product; you must install the fixed wall device according to these instructions in order to minimize the risk of furniture. If you have any questions about this product or the Fixed wall device, please contact us immediately.

Never allow children to climb or hang on furniture, including drawers or cabiner doors.

In addition to installing the restrains, to help prevent tip-over.

- 1. Never put a TV or other heavy objects on top of this product.
- 2. Do not stand on the product.