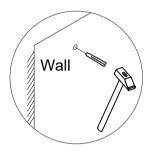

Make sure the arrow on the screw align to the hole on the side.

put B on board 1920 put H on board 🕦

 H\*4
 put B on board 4 13 14 18 19 20

 B\*12
 put H on board 4

(16)

Children have died from furniture tipover. Fixed wall device have been included with this product; you must install the fixed wall device according to these instructions in order to minimize the risk of furniture. If you have any questions about this product or the Fixed wall device, please contact us immediately.