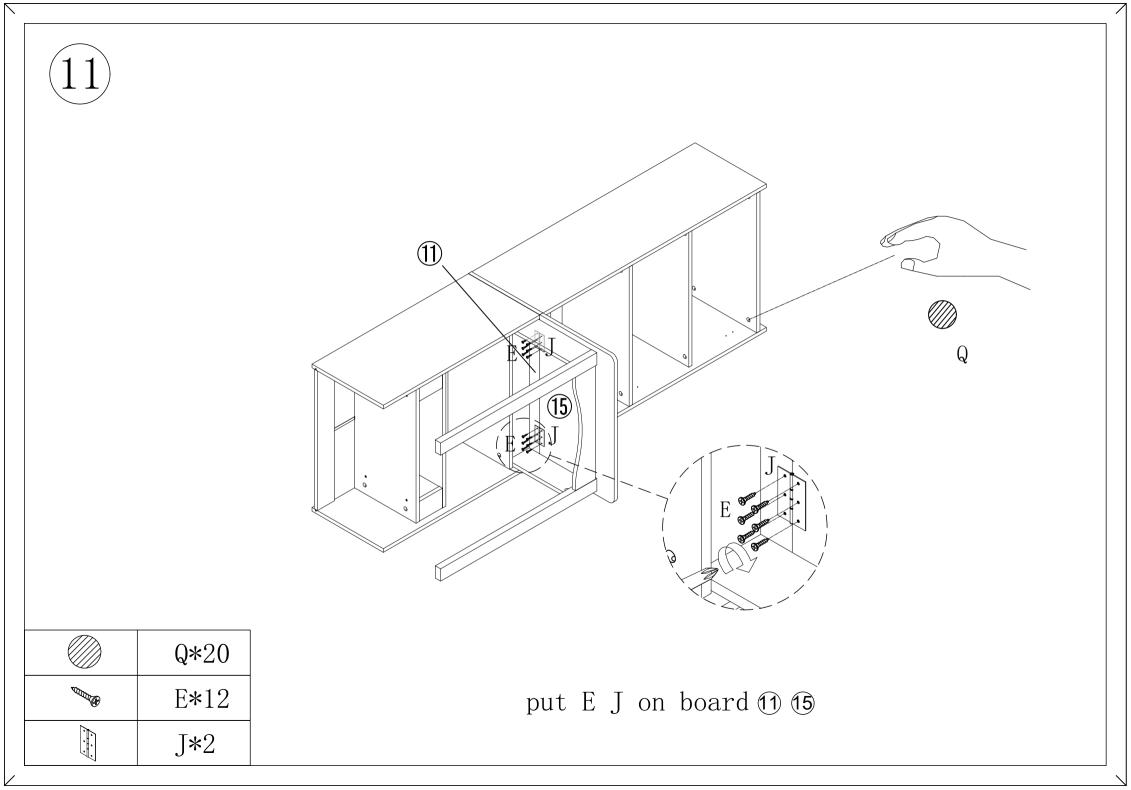

|             |    |             |    |             |             |
|    |               |             |    |             |    |             |             |
|    | 501*181 2PS   |             |    |             |    |             |             |
|    |               |             |    |             |    |             |             |
|    |               |             |    |             |    |             |             |
|    |               |             |    |             |    |             |             |
|    |               |             |    |             |    |             |             |











Make sure the arrow on the screw align to the hole on the side.

put B on board 1920 put H on board 🕦



 H\*4
 put B on board 4 13 14 18 19 20

 B\*12
 put H on board 4



















(16)













Children have died from furniture tipover. Fixed wall device have been included with this product; you must install the fixed wall device according to these instructions in order to minimize the risk of furniture. If you have any questions about this product or the Fixed wall device, please contact us immediately.

Never allow children to climb or hang on furniture, including drawers or cabiner doors.

In addition to installing the restrains, to help prevent tip-over.

- 1. Never put a TV or other heavy objects on top of this product.
- 2. Do not stand on the product.