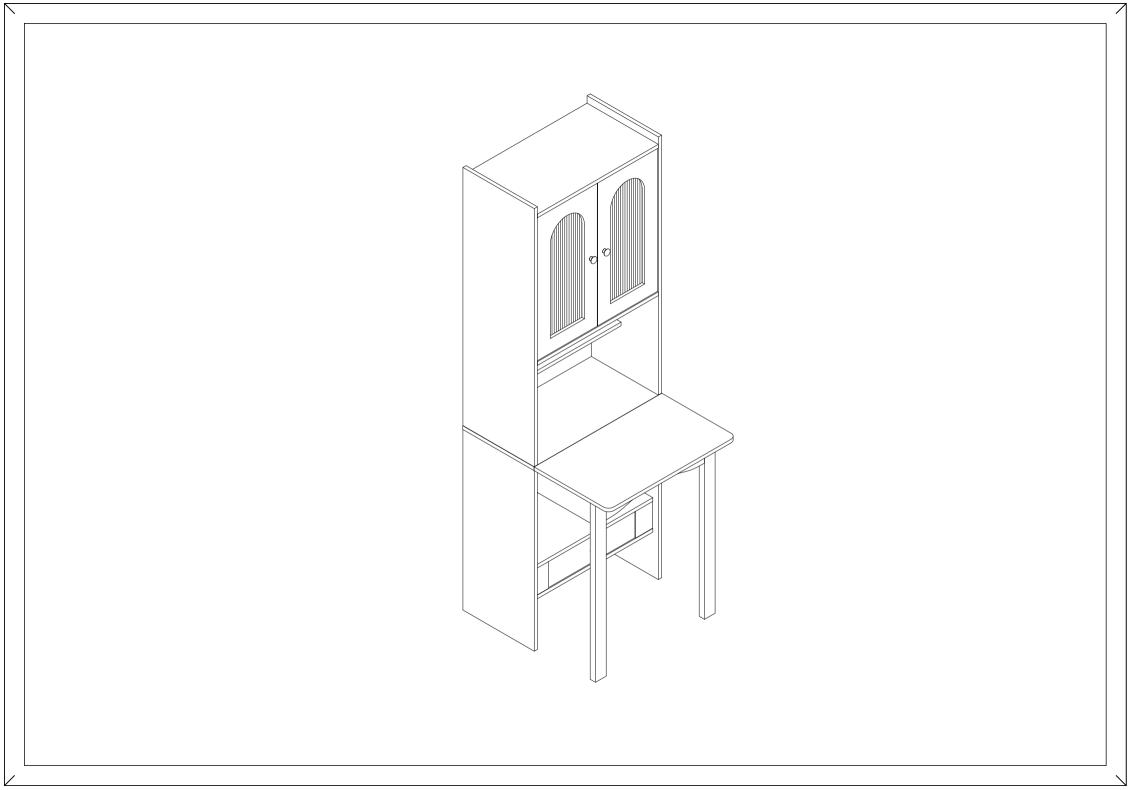

|    |               |             |    |             |    |             | /           |
|----|---------------|-------------|----|-------------|----|-------------|-------------|
| 22 |               | 23          | 24 |             | 26 |             | 27          |
|    |               |             | 25 | 250*80 1PS  |    |             |             |
|    | 110*80 2PS    | 406*106 1PS |    | 250*80 1PS  |    | 354*80 1PS  | 578*293 2PS |
| 28 |               | 29          | 30 |             | 31 |             | 32          |
| <  |               |             |    |             |    |             |             |
|    | 578*202.5 2PS | 288*549 2PS |    | 364*244 1PS |    | 581*281 1PS | 581*281 1PS |
| 33 |               |             |    |             |    |             |