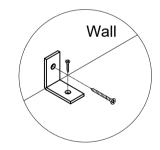

Make sure the arrow on the screw align to the hole on the side.

put B on board 1920 put H on board 🕦

 H\*4
 put B on board 4 13 14 18 19 20

 B\*12
 put H on board 4

(16)

Children have died from furniture tipover. Fixed wall device have been included with this product; you must install the fixed wall device according to these instructions in order to minimize the risk of furniture. If you have any questions about this product or the Fixed wall device, please contact us immediately.