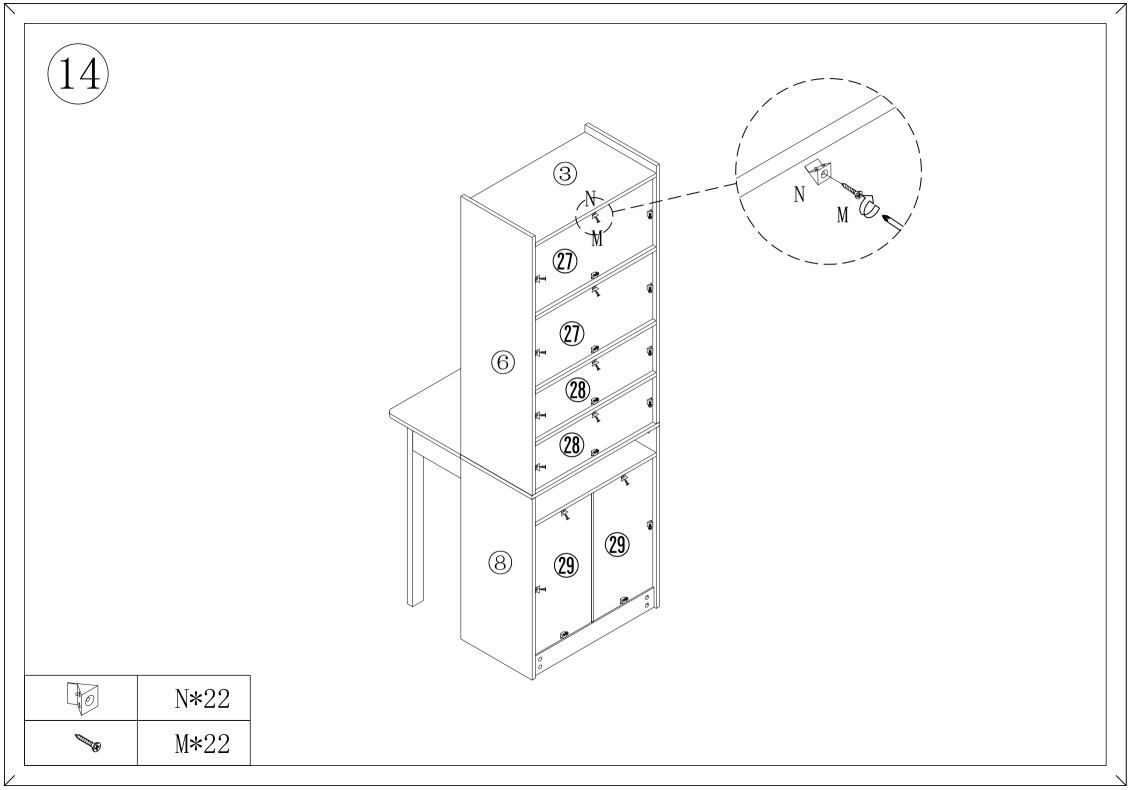

|    |               |             |    |             |    |             | /           |
|----|---------------|-------------|----|-------------|----|-------------|-------------|
| 22 |               | 23          | 24 |             | 26 |             | 27          |
|    |               |             | 25 | 250*80 1PS  |    |             |             |
|    | 110*80 2PS    | 406*106 1PS |    | 250*80 1PS  |    | 354*80 1PS  | 578*293 2PS |
| 28 |               | 29          | 30 |             | 31 |             | 32          |
| <  |               |             |    |             |    |             |             |
|    | 578*202.5 2PS | 288*549 2PS |    | 364*244 1PS |    | 581*281 1PS | 581*281 1PS |
| 33 |               |             |    |             |    |             |             |
|    |               |             |    |             |    |             |             |
|    | 501*181 2PS   |             |    |             |    |             |             |
|    |               |             |    |             |    |             |             |
|    |               |             |    |             |    |             |             |
|    |               |             |    |             |    |             |             |
|    |               |             |    |             |    |             |             |