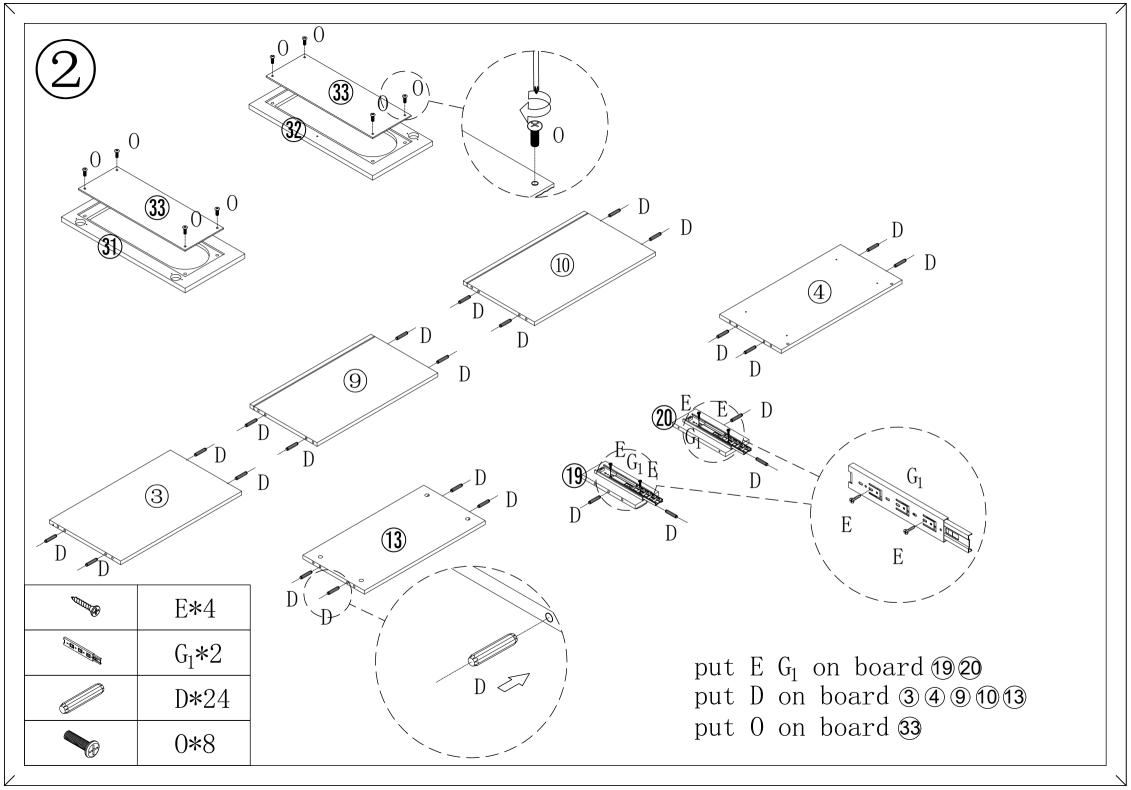

|               |             |    |             |    |             |             |
|    | 578*202.5 2PS | 288*549 2PS |    | 364*244 1PS |    | 581*281 1PS | 581*281 1PS |
| 33 |               |             |    |             |    |             |             |
|    |               |             |    |             |    |             |             |
|    | 501*181 2PS   |             |    |             |    |             |             |
|    |               |             |    |             |    |             |             |
|    |               |             |    |             |    |             |             |
|    |               |             |    |             |    |             |             |
|    |               |             |    |             |    |             |             |











Make sure the arrow on the screw align to the hole on the side.

put B on board 1920 put H on board 🕦



 H\*4
 put B on board 4 13 14 18 19 20

 B\*12
 put H on board 4



















(16)













Children have died from furniture tipover. Fixed wall device have been included with this product; you must install the fixed wall device according to these instructions in order to minimize the risk of furniture. If you have any questions about this product or the Fixed wall device, please contact us immediately.

Never allow children to climb or hang on furniture, including drawers or cabiner doors.

In addition to installing the restrains, to help prevent tip-over.

- 1. Never put a TV or other heavy objects on top of this product.
- 2. Do not stand on the product.