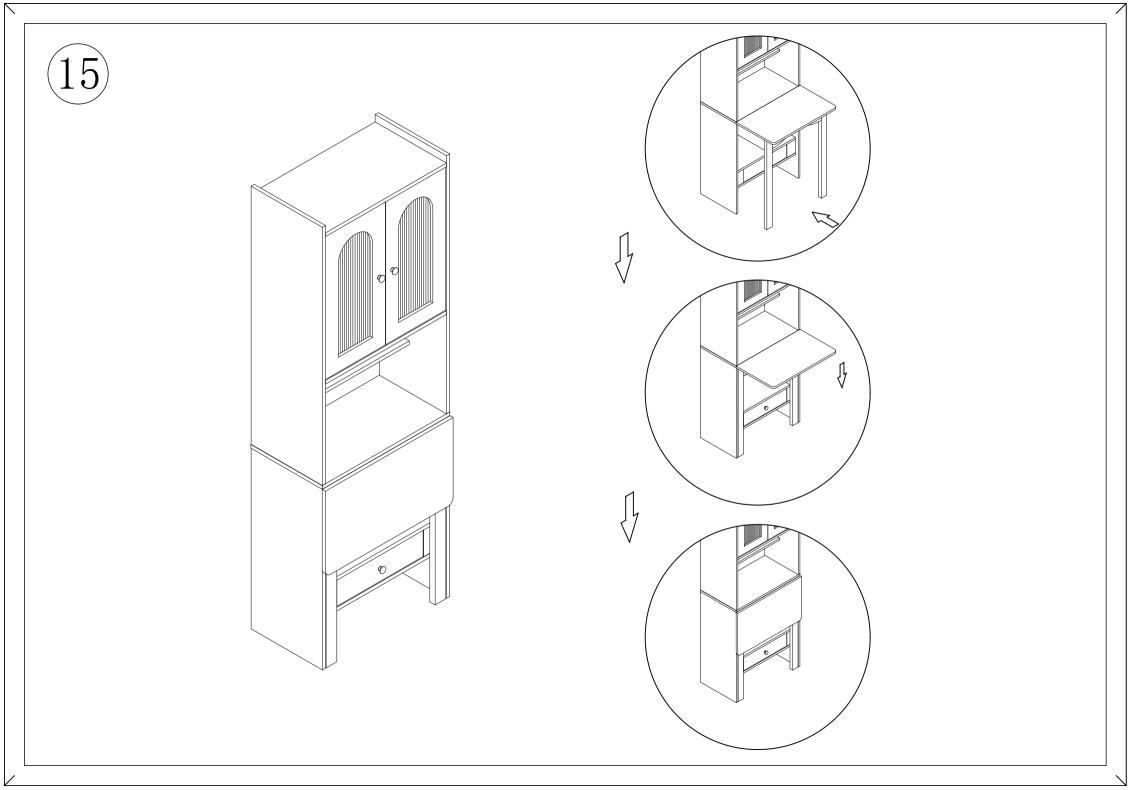

Make sure the arrow on the screw align to the hole on the side.

put B on board 1920 put H on board 🕦

 H\*4
 put B on board 4 13 14 18 19 20

 B\*12
 put H on board 4

(16)

Children have died from furniture tipover. Fixed wall device have been included with this product; you must install the fixed wall device according to these instructions in order to minimize the risk of furniture. If you have any questions about this product or the Fixed wall device, please contact us immediately.