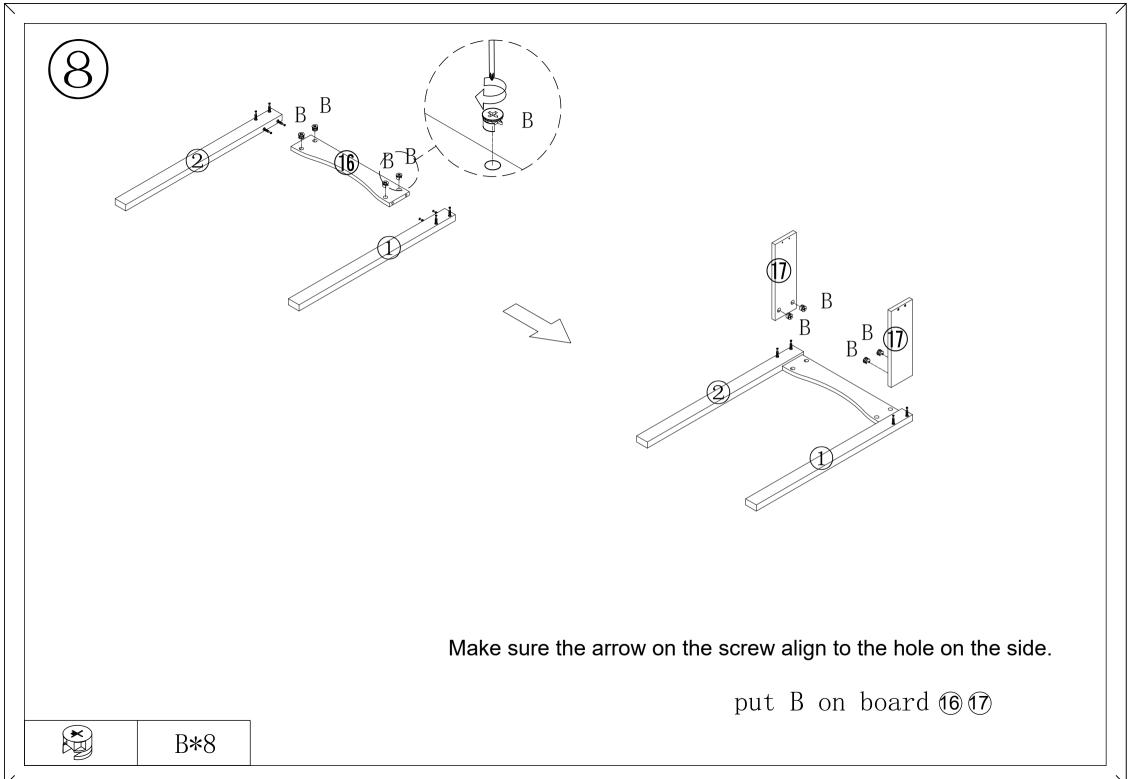

Make sure the arrow on the screw align to the hole on the side.

put B on board 1920 put H on board 🕦

 H\*4
 put B on board 4 13 14 18 19 20

 B\*12
 put H on board 4

(16)

Children have died from furniture tipover. Fixed wall device have been included with this product; you must install the fixed wall device according to these instructions in order to minimize the risk of furniture. If you have any questions about this product or the Fixed wall device, please contact us immediately.