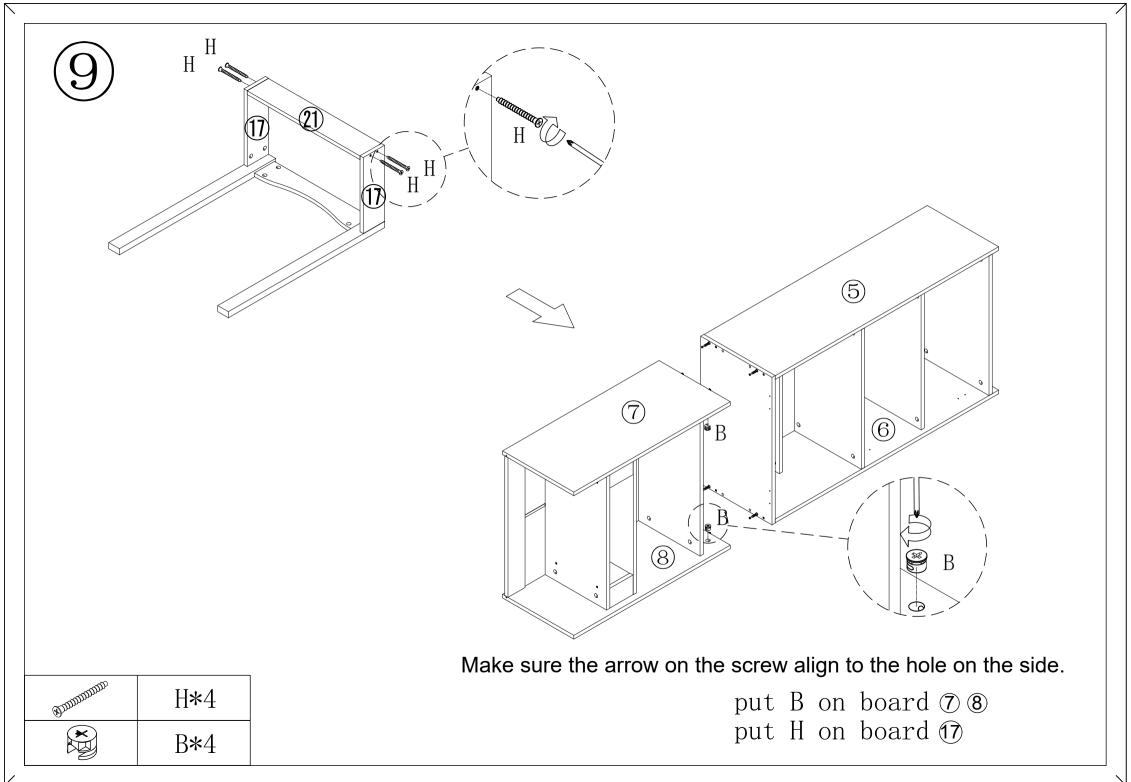

Make sure the arrow on the screw align to the hole on the side.

put B on board 1920 put H on board 🕦

 H\*4
 put B on board 4 13 14 18 19 20

 B\*12
 put H on board 4

(16)

Children have died from furniture tipover. Fixed wall device have been included with this product; you must install the fixed wall device according to these instructions in order to minimize the risk of furniture. If you have any questions about this product or the Fixed wall device, please contact us immediately.