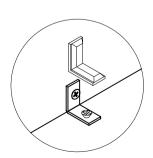

Make sure the arrow on the screw align to the hole on the side.

put B on board 1920 put H on board 🕦

 H\*4
 put B on board 4 13 14 18 19 20

 B\*12
 put H on board 4

(16)

Children have died from furniture tipover. Fixed wall device have been included with this product; you must install the fixed wall device according to these instructions in order to minimize the risk of furniture. If you have any questions about this product or the Fixed wall device, please contact us immediately.