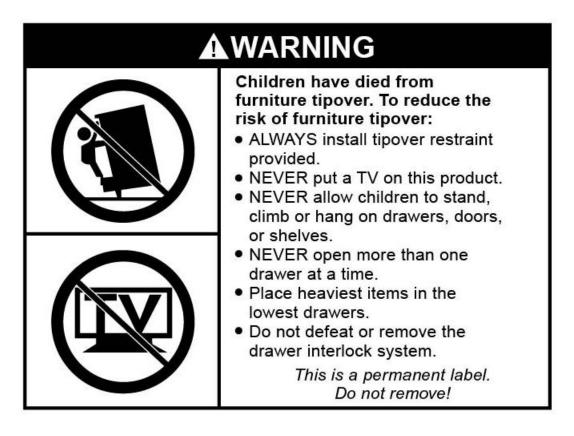

Make sure the arrow on the screw align to the hole on the side.

put B on board 1920 put H on board 🕦

 H\*4
 put B on board 4 13 14 18 19 20

 B\*12
 put H on board 4

(16)

Children have died from furniture tipover. Fixed wall device have been included with this product; you must install the fixed wall device according to these instructions in order to minimize the risk of furniture. If you have any questions about this product or the Fixed wall device, please contact us immediately.

Never allow children to climb or hang on furniture, including drawers or cabiner doors.

In addition to installing the restrains, to help prevent tip-over.

- 1. Never put a TV or other heavy objects on top of this product.
- 2. Do not stand on the product.