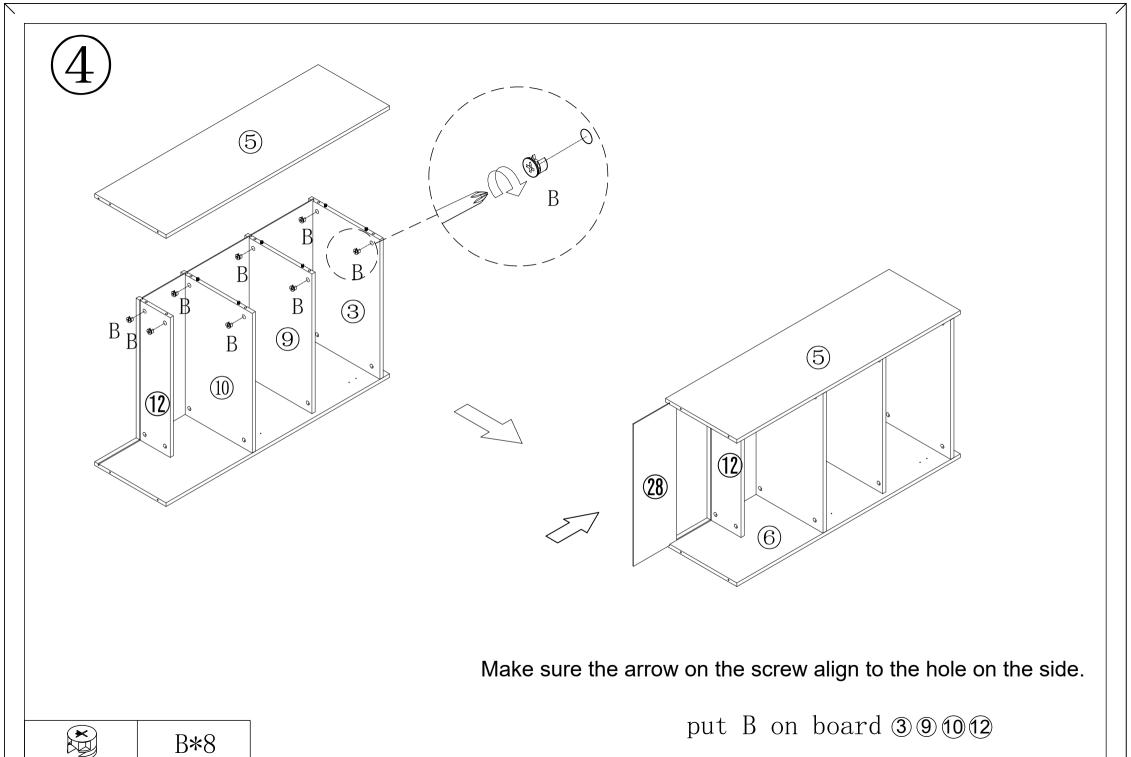

|             |    |             |    |             |             |
|    | 578*202.5 2PS | 288*549 2PS |    | 364*244 1PS |    | 581*281 1PS | 581*281 1PS |
| 33 |               |             |    |             |    |             |             |
|    |               |             |    |             |    |             |             |
|    | 501*181 2PS   |             |    |             |    |             |             |
|    |               |             |    |             |    |             |             |
|    |               |             |    |             |    |             |             |
|    |               |             |    |             |    |             |             |
|    |               |             |    |             |    |             |             |











Make sure the arrow on the screw align to the hole on the side.

put B on board 1920 put H on board 🕦



 H\*4
 put B on board 4 13 14 18 19 20

 B\*12
 put H on board 4



















(16)













Children have died from furniture tipover. Fixed wall device have been included with this product; you must install the fixed wall device according to these instructions in order to minimize the risk of furniture. If you have any questions about this product or the Fixed wall device, please contact us immediately.

Never allow children to climb or hang on furniture, including drawers or cabiner doors.

In addition to installing the restrains, to help prevent tip-over.

- 1. Never put a TV or other heavy objects on top of this product.
- 2. Do not stand on the product.