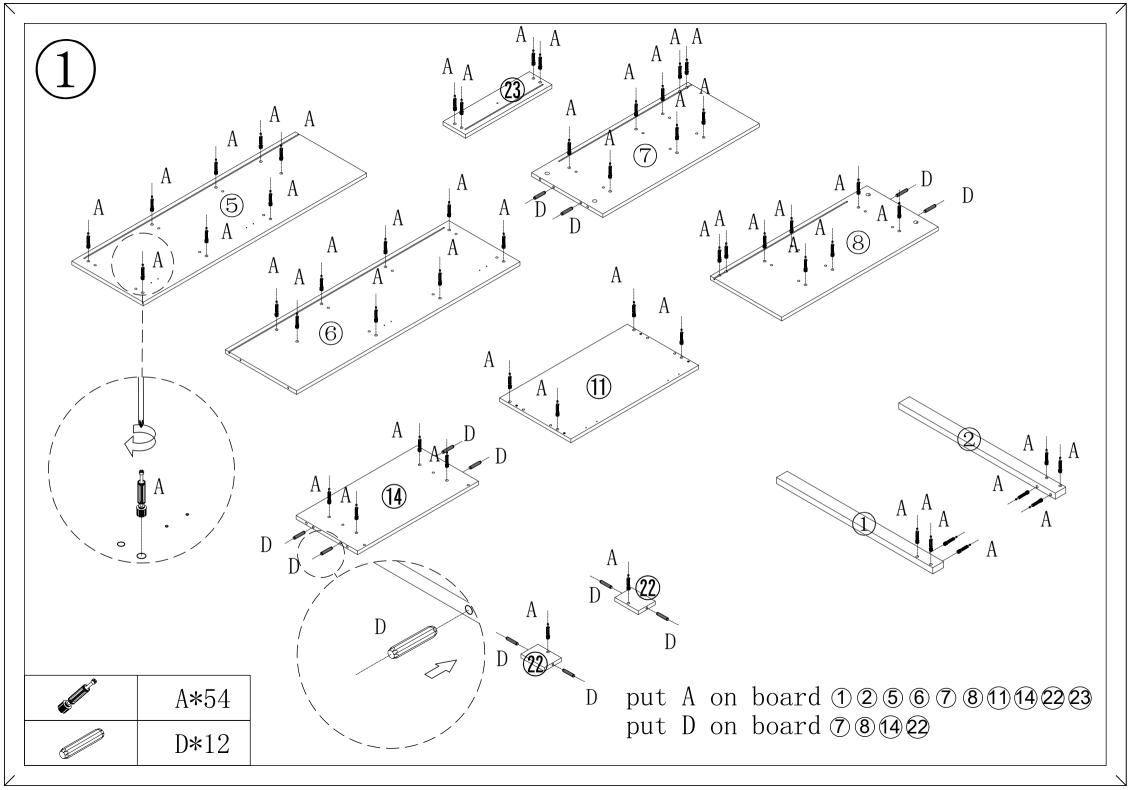

Make sure the arrow on the screw align to the hole on the side.

put B on board 1920 put H on board 🕦

 H\*4
 put B on board 4 13 14 18 19 20

 B\*12
 put H on board 4

(16)

Children have died from furniture tipover. Fixed wall device have been included with this product; you must install the fixed wall device according to these instructions in order to minimize the risk of furniture. If you have any questions about this product or the Fixed wall device, please contact us immediately.