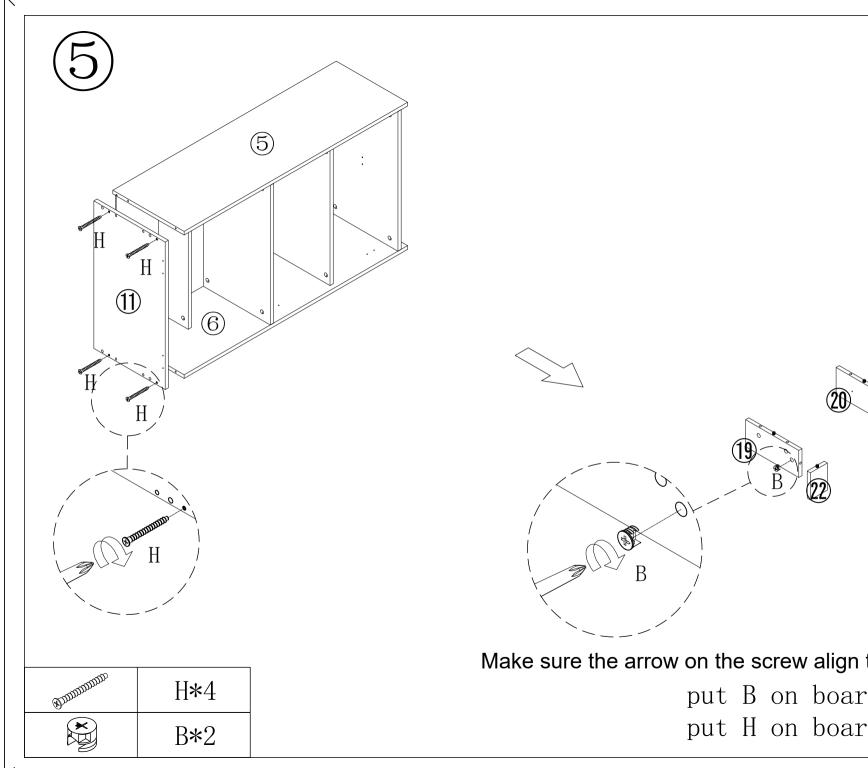

Make sure the arrow on the screw align to the hole on the side.

put B on board 1920 put H on board 🕦

 H\*4
 put B on board 4 13 14 18 19 20

 B\*12
 put H on board 4

(16)

Children have died from furniture tipover. Fixed wall device have been included with this product; you must install the fixed wall device according to these instructions in order to minimize the risk of furniture. If you have any questions about this product or the Fixed wall device, please contact us immediately.