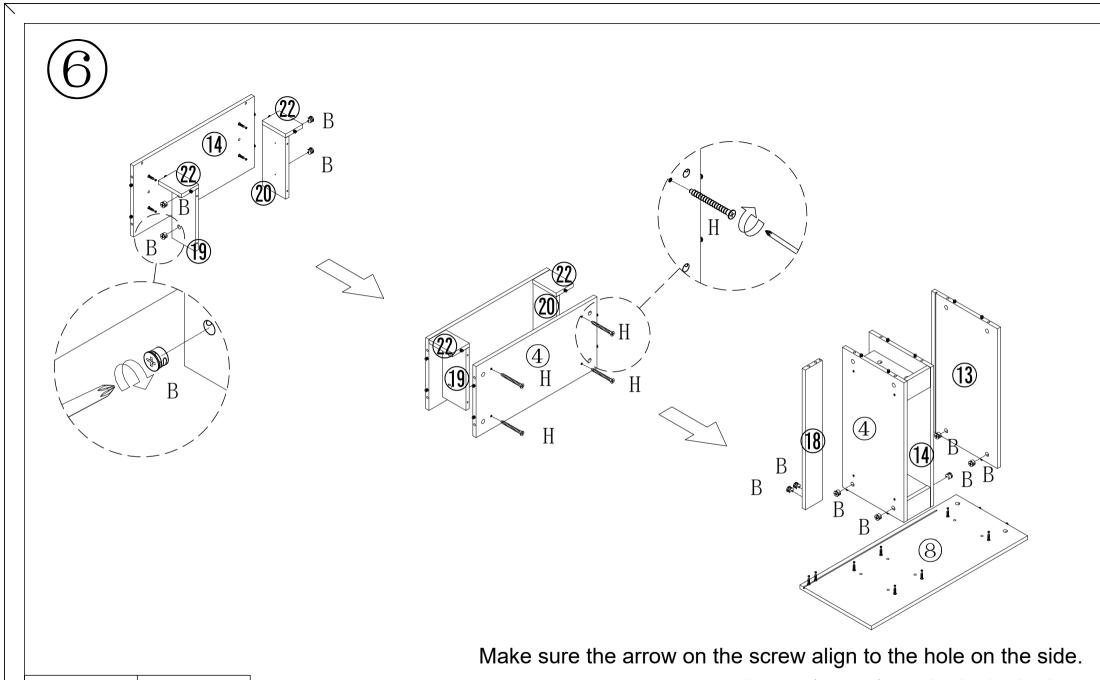

Make sure the arrow on the screw align to the hole on the side.

put B on board 1920 put H on board 🕦

 H\*4
 put B on board 4 13 14 18 19 20

 B\*12
 put H on board 4

(16)

Children have died from furniture tipover. Fixed wall device have been included with this product; you must install the fixed wall device according to these instructions in order to minimize the risk of furniture. If you have any questions about this product or the Fixed wall device, please contact us immediately.