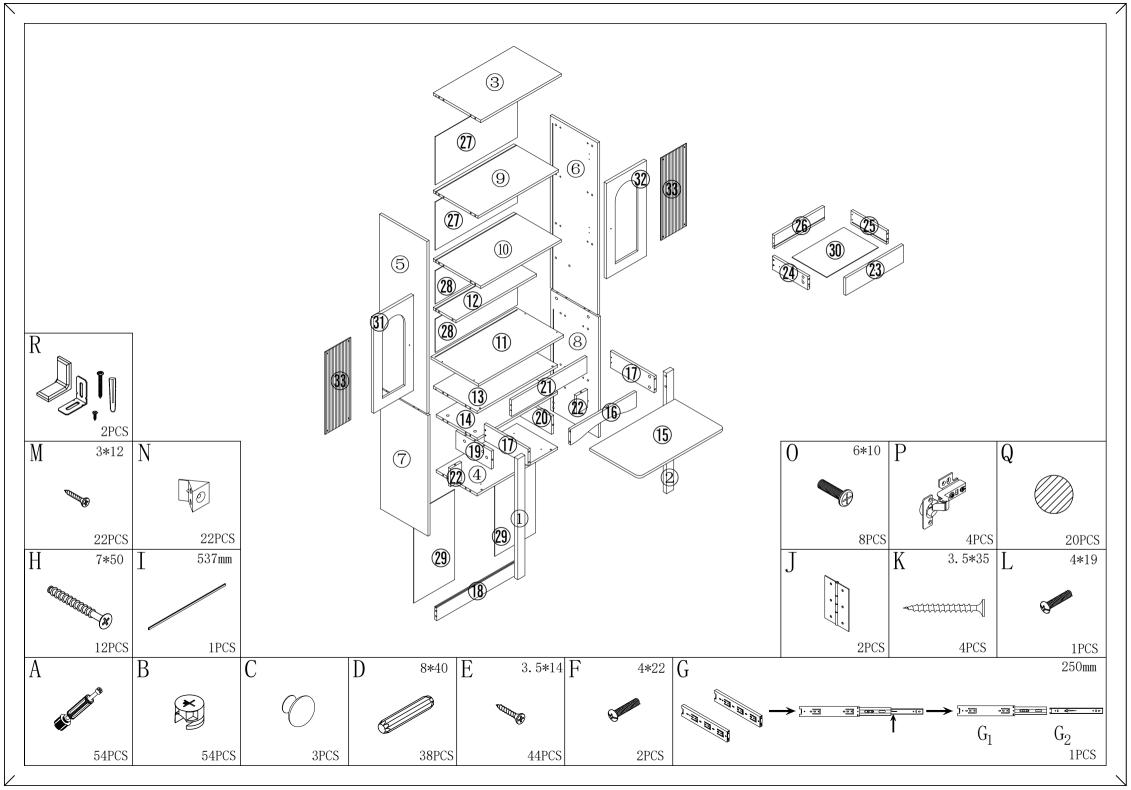

|    |               |             |    |             |    |             | /           |
|----|---------------|-------------|----|-------------|----|-------------|-------------|
| 22 |               | 23          | 24 |             | 26 |             | 27          |
|    |               |             | 25 | 250*80 1PS  |    |             |             |
|    | 110*80 2PS    | 406*106 1PS |    | 250*80 1PS  |    | 354*80 1PS  | 578*293 2PS |
| 28 |               | 29          | 30 |             | 31 |             | 32          |
| <  |               |             |    |             |    |             |             |
|    | 578*202.5 2PS | 288*549 2PS |    | 364*244 1PS |    | 581*281 1PS | 581*281 1PS |
| 33 |               |             |    |             |    |             |             |
|    |               |             |    |             |    |             |             |
|    | 501*181 2PS   |             |    |             |    |             |             |
|    |               |             |    |             |    |             |             |
|    |               |             |    |             |    |             |             |
|    |               |             |    |             |    |             |             |
|    |               |             |    |             |    |             |             |