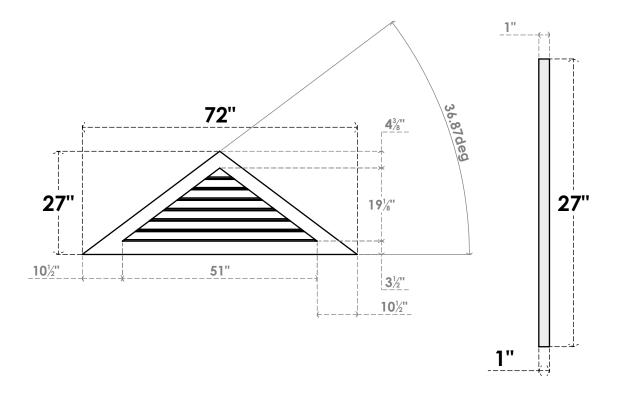

## GVPTR72X2701SF

72"W X 27"H TRIANGLE SURFACE MOUNT PVC GABLE VENT 9/12 PITCH: FUNCTIONAL, W/ 3-1/2"W X 1"P STANDARD FRAME

**VENTING AREA: 38.25 SQ IN** 

LOUVER HEIGHT: 2 3/4"

LOUVER QTY: 7

**FRONT** 

SIDE

1. INSTALLATION TO BE COMPLETED IN ACCORDANCE WITH MANUFACTURER'S SPECIFICATIONS. 2. DRAWING MAY NOT BE TO SCALE

3. THIS DRAWING IS INTENDED FOR DESIGN AND PLANNING PURPOSES ONLY.

4. ALL INFORMATION CONTAINED HEREIN WAS CURRENT AT THE TIME OF DEVELOPMENT BUT MUST BE REVIEWED AND APPROVED BY THE PRODUCT MANUFACTURER TO BE CONSIDERED ACCURATE.

5. ARCHITECTURAL GRADE PVC PRODUCTS ARE MADE FROM EXPANDED CELLULAR PVC AND COME NATURALLY WHITE BUT MAY BE

**PAINTED** 

EKENA MILLWORK 2300 WEST MAIN ST. CLARKSVILLE, TX 75426 TOLL FREE: 866-607-0453 WWW.EKENAMILLWORK.COM