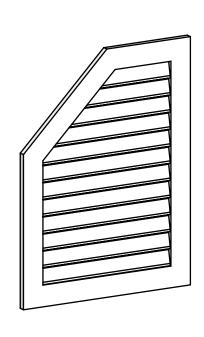

## GVPOL30X4001SF

30"W X 40"H HALF OCTAGON TOP LEFT SURFACE MOUNT PVC GABLE VENT: FUNCTIONAL, W/ 3-1/2"W X 1"P STANDARD FRAME

**VENTING AREA: 57.18 SQ IN** LOUVER HEIGHT: 2 3/4" LOUVER QTY: 12

**FRONT** 