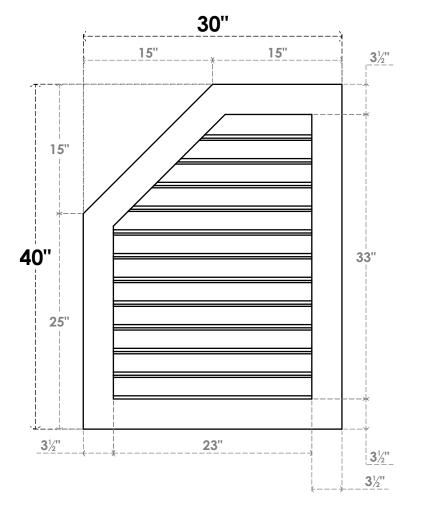

## GVPOL30X4001SF

30"W X 40"H HALF OCTAGON TOP LEFT SURFACE MOUNT PVC GABLE VENT: FUNCTIONAL, W/ 3-1/2"W X 1"P STANDARD FRAME

**VENTING AREA: 57.18 SQ IN** LOUVER HEIGHT: 2 3/4" LOUVER QTY: 12

**FRONT** 