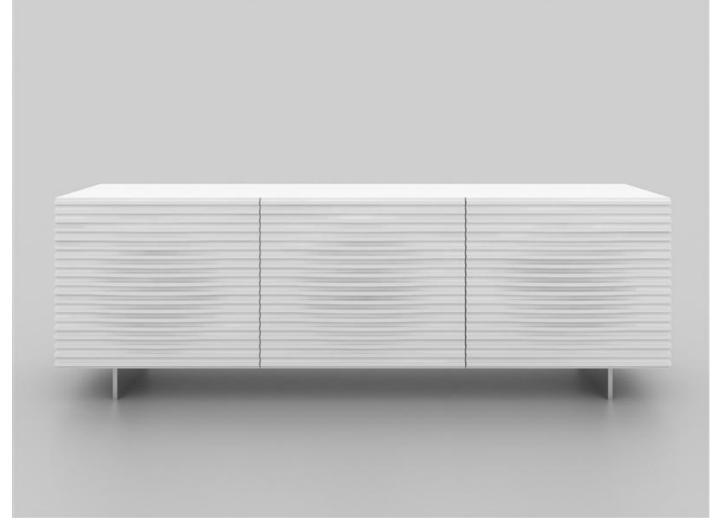

High Gloss White Lacquer Buffet. Features clean and modern lines adding a sophisticated look and modern edge to any room. Materials MDF / Brushed Metal , quality that is made to last.

## **PRODUCT DIMENSIONS**

71 W x 19.5 D x 29 H in 180.3 W x 49.5 D x 73.6 H cm

PRODUCT WEIGHT 200 lbs

COMMERCIAL-GRADE

PRODUCT MATERIALS MDF / Brushed Metal

**AVAILABLE COLORS** 

White High Gloss / Walnut