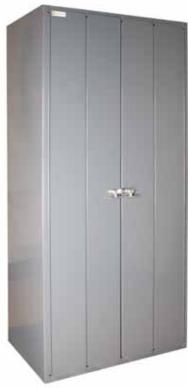

## **HEAVY DUTY, SPACE SAVING BI-FOLD DOOR CABINET**

Shown in closed position

| Model      | Overall Dim: WxDxH (In.) | # of Shelves | Shelf Capacity | Cabinet Gauge | Ship Wt |
|------------|--------------------------|--------------|----------------|---------------|---------|
| 3950-3S-95 | 36 x 18 x 72             | 3            | 900            | 14 ga         | 265 lbs |
| 3952-4S-95 | 36 x 18 x 84             | 4            | 900            | 14 ga         | 385 lbs |
| 3951-3S-95 | 36 x 24 x 72             | 3            | 900            | 14 ga         | 305 lbs |
| 3953-4S-95 | 36 x 24 x 84             | 4            | 900            | 14 ga         | 415 lbs |
| 4050-3S-95 | 36 x 24 x 78             | 3            | 1900           | 12 ga         | 427 lbs |

#### Features:

- Heavy duty all welded 14 or 12 gauge construction
- · Feature space-saving bi-folding doors
- Standard doors on a 36" cabinet swing out 18" while the Durham bi-fold door swings out a maximum of 9"
- · Shelves are fully adjustable
- Perfect for tighter areas where most cabinets would not fit
- Magnets are included to keep doors in the folded position
- Ultimate security features 8-point locking system
- Durable gray powder coat finish

- Two padlockable handles with four lock rods each ensure safety and security of items inside the cabinet
- Cabinets ship fully assembled, ready for use
- Model 4050-3S-95 features 3/16" thick, 6"H base/legs which provide access for forklifts; pre-drilled holes allow lagging to the floor