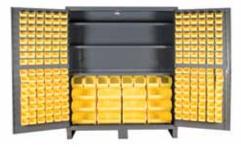

## **HEAVY DUTY, SPACE SAVING BI-FOLD DOOR CABINET**

Shown in closed position

| Model      | Overall Dim: WxDxH (In.) | # of Shelves | Shelf Capacity | Cabinet Gauge | Ship Wt |
|------------|--------------------------|--------------|----------------|---------------|---------|
| 3950-3S-95 | 36 x 18 x 72             | 3            | 900            | 14 ga         | 265 lbs |
| 3952-4S-95 | 36 x 18 x 84             | 4            | 900            | 14 ga         | 385 lbs |
| 3951-3S-95 | 36 x 24 x 72             | 3            | 900            | 14 ga         | 305 lbs |
| 3953-4S-95 | 36 x 24 x 84             | 4            | 900            | 14 ga         | 415 lbs |
| 4050-3S-95 | 36 x 24 x 78             | 3            | 1900           | 12 ga         | 427 lbs |

#### Features:

- Heavy duty all welded 14 or 12 gauge construction
- · Feature space-saving bi-folding doors
- Standard doors on a 36" cabinet swing out 18" while the Durham bi-fold door swings out a maximum of 9"
- · Shelves are fully adjustable
- Perfect for tighter areas where most cabinets would not fit
- Magnets are included to keep doors in the folded position
- Ultimate security features 8-point locking system
- Durable gray powder coat finish

- Two padlockable handles with four lock rods each ensure safety and security of items inside the cabinet
- Cabinets ship fully assembled, ready for use
- Model 4050-3S-95 features 3/16" thick, 6"H base/legs which provide access for forklifts; pre-drilled holes allow lagging to the floor