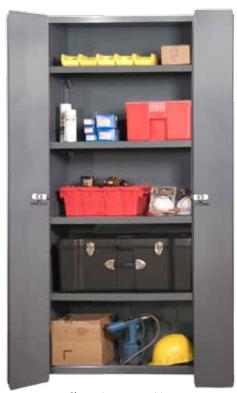

## **HEAVY DUTY, SPACE SAVING BI-FOLD DOOR CABINET**

Shown in closed position

| Model      | Overall Dim: WxDxH (In.) | # of Shelves | Shelf Capacity | Cabinet Gauge | Ship Wt |
|------------|--------------------------|--------------|----------------|---------------|---------|
| 3950-3S-95 | 36 x 18 x 72             | 3            | 900            | 14 ga         | 265 lbs |
| 3952-4S-95 | 36 x 18 x 84             | 4            | 900            | 14 ga         | 385 lbs |
| 3951-3S-95 | 36 x 24 x 72             | 3            | 900            | 14 ga         | 305 lbs |
| 3953-4S-95 | 36 x 24 x 84             | 4            | 900            | 14 ga         | 415 lbs |
| 4050-3S-95 | 36 x 24 x 78             | 3            | 1900           | 12 ga         | 427 lbs |

#### Features:

- Heavy duty all welded 14 or 12 gauge construction
- · Feature space-saving bi-folding doors
- Standard doors on a 36" cabinet swing out 18" while the Durham bi-fold door swings out a maximum of 9"
- · Shelves are fully adjustable
- Perfect for tighter areas where most cabinets would not fit
- Magnets are included to keep doors in the folded position
- Ultimate security features 8-point locking system
- Durable gray powder coat finish

- Two padlockable handles with four lock rods each ensure safety and security of items inside the cabinet
- Cabinets ship fully assembled, ready for use
- Model 4050-3S-95 features 3/16" thick, 6"H base/legs which provide access for forklifts; pre-drilled holes allow lagging to the floor