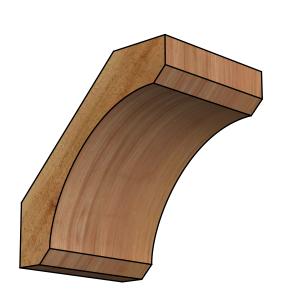

## BRC06X08X08LEC00RWR

6"W X 8"D X 8"H LEGACY ROUGH SAWN BRACE, WESTERN RED CEDAR