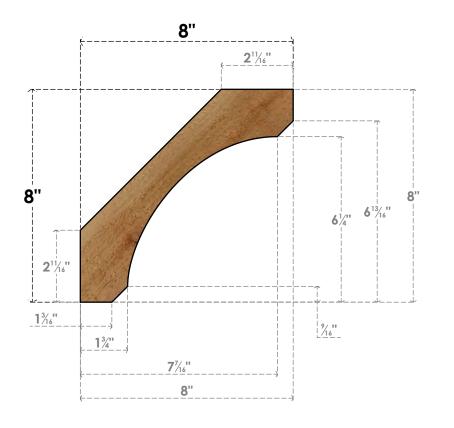

## SIDE

## BRC06X08X08LEC00RWR

6"W X 8"D X 8"H LEGACY ROUGH SAWN BRACE, WESTERN RED CEDAR