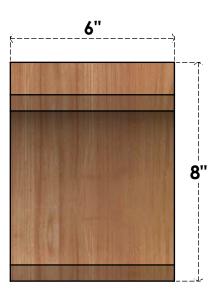

## **FRONT**

**EKENA MILLWORK** 2300 WEST MAIN ST. CLARKSVILLE, TX 75426 TOLL FREE: 866-607-0453 WWW.EKENAMILLWORK.COM

## BRC06X08X08LEC00RWR

6"W X 8"D X 8"H LEGACY ROUGH SAWN BRACE, WESTERN RED CEDAR