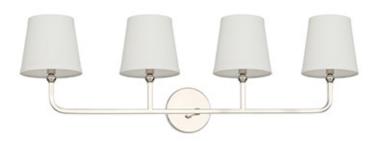

# **4 LIGHT VANITY**

Polished Nickel

Available Finishes: Aged Brass (AD), Brushed Nickel (BN), Matte

Black (MB), Polished Nickel (PN)

# **SHADE DESCRIPTION**

White Fabric Stay-Straight Shades Shade Dimensions: 4.5"W x 6"H