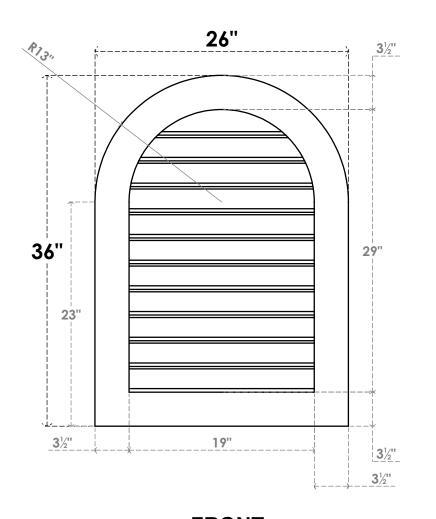

## GVPRT26X3601SF

26"W X 36"H ROUND TOP SURFACE MOUNT PVC GABLE VENT: FUNCTIONAL, W/ 3-1/2"W X 1"P STANDARD FRAME

**VENTING AREA: 45.89 SQ IN** 

LOUVER HEIGHT: 2 5/8"

LOUVER QTY: 11

**FRONT** 

SIDE

1. INSTALLATION TO BE COMPLETED IN ACCORDANCE WITH MANUFACTURER'S SPECIFICATIONS. 2. DRAWING MAY NOT BE TO SCALE