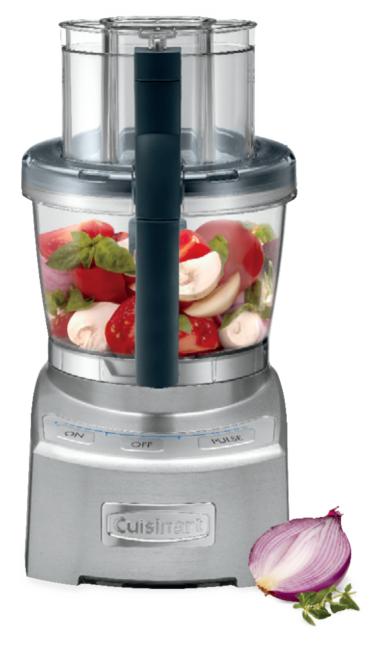

## ELITE COLLECTION® 2.0 12-CUP FOOD PROCESSOR

- 12-cup large bowl and 4-cup small bowl with pour spouts and measurement markings
- Exclusive patent-pending SealTight<sup>™</sup>
  Advantage System seals bowls
  and locks blades
- Easy On/Off locking system with push-button release
- Stainless steel adjustable slicing disc (Omm to 6mm)
- Stainless steel reversible shredding disc (fine/medium)
- One-piece Supreme® wide-mouth feed tube and cover assembly

- Large and small stainless steel chopping/mixing blades with patented BladeLock system and dough blade
- Electronic touchpad controls — On/Off/Pulse with blue LED light
- > 1000-watt peak power motor
- Spatula and recipe book
- Full 10-year motor warranty, limited 3-year warranty
- > BPA free\*