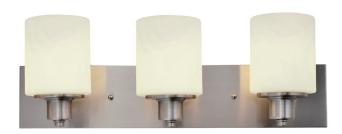

## Dane 3-Light Vanity Light

## INDOOR LIGHTING

Satin Nickel

## **SPECIFICATIONS**

MOUNTING: Wall Mount

SLOPED CEILING ADAPTABLE: No

**LAMPTYPE I:** 3 lamps 60W Incandescent

BULB INCLUDED: No
WATTS PER BULB: 60W
TOTAL WATTAGE: 180W
DIMMABLE: Yes

MATERIAL CONSTRUCTION: Steel

GLASS/SHADE MATERIAL: Glass
GLASS/SHADE TYPE: Frosted
GLASS/SHADE COLOR: White

LED BRIGHTNESS (LUMENS): N/A

LED COLOR CORRELATED TEMPERATURE (CCT): N/A

LED COLOR RENDERING INDEX (CRI): N/A

LED EFFICACY: N/A