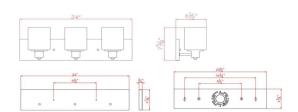

**ASSEMBLED DIMENSIONS:** 7.6"  $H \times 24$ "  $L \times 6.5$ " D

WEIGHT: 4.80 lbs.

**BACKPLATE DIMENSIONS:**  $6.5" \text{ H} \times 24" \text{ W}$ 

CANOPY/PLATE DIMENSIONS: N/A

GLASS/SHADE DIMENSIONS: 5.3"  $H \times 4.75$ "  $L \times 4.75$ " D