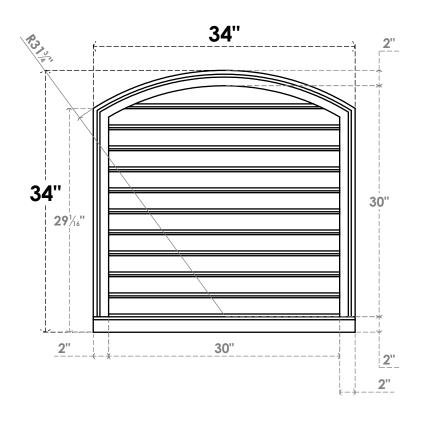

## GVPAR34X3403SF

34"W X 34"H ARCH TOP SURFACE MOUNT PVC GABLE VENT: FUNCTIONAL, W/ 2"W X 2"P **BRICKMOULD SILL FRAME** 

**FRONT** 

SIDE

**VENTING AREA: 72.46 SQ IN** 

LOUVER HEIGHT: 2 3/4"

LOUVER QTY: 11

EKENA MILLWORK 2300 WEST MAIN ST. CLARKSVILLE, TX 75426 TOLL FREE: 866-607-0453 WWW.EKENAMILLWORK.COM