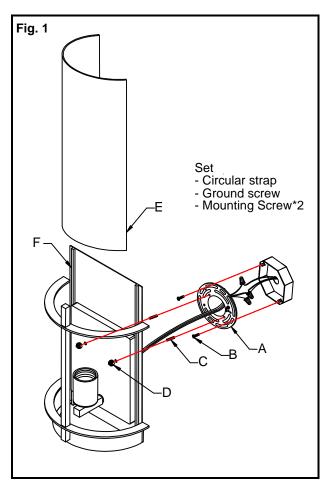

### MOUNTING THE FIXTURE (Fig.1)

- 1. Shut off the power at the circuit breaker and remove old fixture, including the crossbar.
- Carefully unpack your new fixture and lay out all the parts on a clear area. Take care not to lose any small parts necessary for installation.
- Attach the circular strap (A) to the outlet box using two outlet box screws (B) (Size: #8-32N\*L0.5"). The side of the circular strap marked "GND" must face out.
- 4. Thread the two mounting screws (C) about 1/4" into the pre-drilled holes in the circular strap (A) spaced the same distance apart as the holes in the back plate (F).

#### **COMPLETING THE INSTALLATION (Fig. 1)**

- Place the back plate (F) over the circular strap (A) and adjust the holes to fit the mounting screws (C), and then secure the back plate (F) against the wall using cap nuts (D).
- Install light bulbs in accordance with fixtures specification. (DO NOT EXCEED MAXIMUM WATTAGE RATING!) (NE PAS DEPASSER LA PUISSANCE NOMINALE MAXIMALE!).
- 8. Install glass shade (E) by referring to fig 1.

Your installation is now complete. Return power to the junction box and test the fixture.

Note: Illustration (Fig. 1) on this manual is for installation purposes only. It may or may not be identical to the fixture purchased.