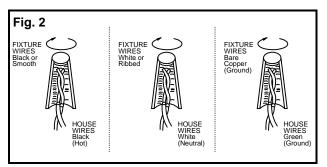

### **CONNECTING THE WIRES (Fig. 2)**

5. At the point, connect the electrical wires as follow; connect the black wire from the fixture to the black house (hot) wire. Connect the white wire from the fixture to the white (neutral) house wire. Make sure all wire nuts are secured. You may wrap the connections with electrical tape. If your outlet has a ground wire (green or bare copper) connects fixture's ground wire to it. Otherwise connect fixture's ground wire directly to the circular strap using the green screw provided. After the wires are connected tuck them carefully inside the outlet box.