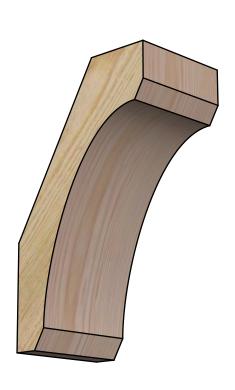

## BRC04X06X10LEC00RDF

4"W X 6"D X 10"H LEGACY ROUGH SAWN BRACE, DOUGLAS FIR

SIDE