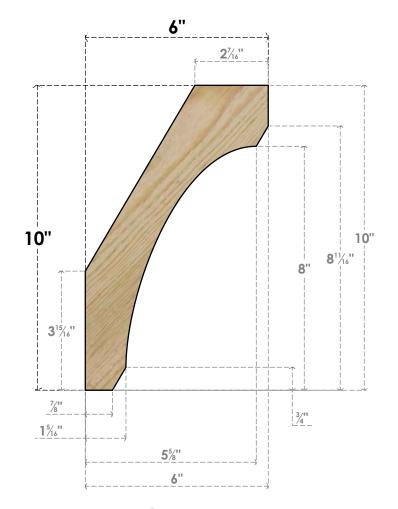

## BRC04X06X10LEC00RDF

4"W X 6"D X 10"H LEGACY ROUGH SAWN BRACE, DOUGLAS FIR

SIDE