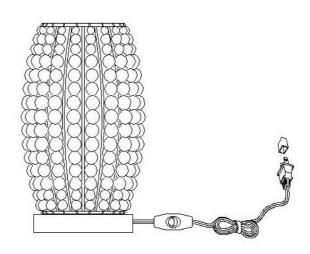

# PLEASE USE ON/OFF TYPE"A" BULB MAX 40-WATT OR CFL BULB MAX 13-WATT OR LED BULB MAX 9-WATT THERE IS LED 4-WATT BULB IN THE BOX .

Step 1 Insert the bulb(C) into the socket(D). Step2 Put the light on a level surface to check if everything is stable.