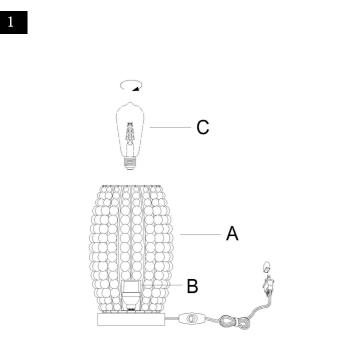

PIECE DESCRIPTION PICTURE QUANTITY PIECE DESCRIPTION PICTURE QUANTITY С А Lamp base 1X Bulb 1X В Socket 1X

## Part List and Hardware List

Product Dimensions: 7.5"L X 7.5"W X 11.75"H