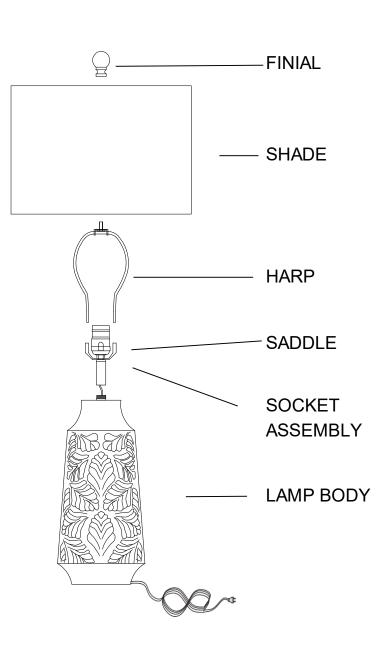

## **ASSEMBLY INSTRUCTION**

- 1.-FASTEN SOCKET ASSEMBLY ONTO LAMP BODY.TO TWIST POWER CORD.TIGHTEN SECURELY.
- 2.-PLACE HARP ONTO SADDLE.
- 3.-PLACE SHADE ONTO HARP AND TIGHTEN FINIAL.