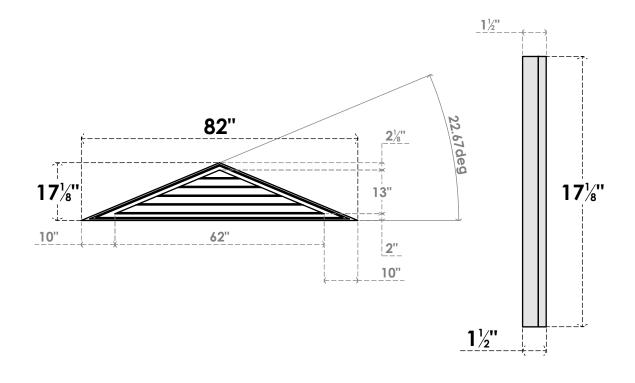

## GVPTR82X1702SN

82"W X 17-1/8"H TRIANGLE SURFACE MOUNT PVC GABLE VENT 5/12 PITCH: NON-FUNCTIONAL, W/ 2"W X 1-1/2"P BRICKMOULD FRAME

**FRONT** 

SIDE

LOUVER HEIGHT: 2 5/8"

LOUVER QTY: 5

1. INSTALLATION TO BE COMPLETED IN ACCORDANCE WITH MANUFACTURER'S SPECIFICATIONS. 2. DRAWING MAY NOT BE TO SCALE