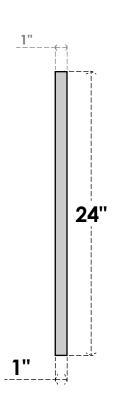

## **GVPVE14X2401SN**

14"W X 24"H RECTANGLE SURFACE MOUNT PVC GABLE VENT: NON-FUNCTIONAL, W/ 3-1/2"W X 1"P STANDARD FRAME

**FRONT** 

SIDE

LOUVER HEIGHT: 2 7/8"

LOUVER QTY: 6

EKENA MILLWORK 2300 WEST MAIN ST. CLARKSVILLE, TX 75426 TOLL FREE: 866-607-0453 WWW.EKENAMILLWORK.COM