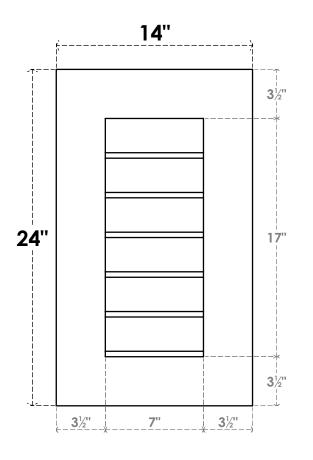

## **GVPVE14X2401SN**

14"W X 24"H RECTANGLE SURFACE MOUNT PVC GABLE VENT: NON-FUNCTIONAL, W/ 3-1/2"W X 1"P STANDARD FRAME

**FRONT** 

SIDE

LOUVER HEIGHT: 2 7/8"

LOUVER QTY: 6

EKENA MILLWORK 2300 WEST MAIN ST. CLARKSVILLE, TX 75426 TOLL FREE: 866-607-0453 WWW.EKENAMILLWORK.COM