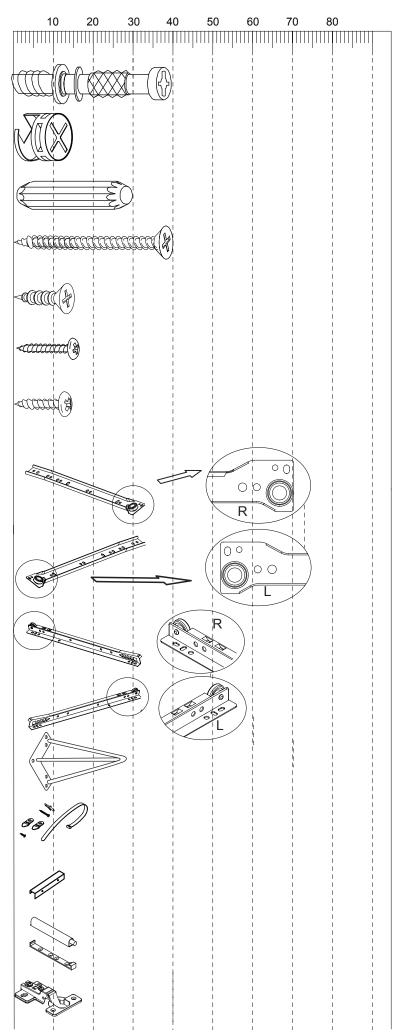

# Fittings (to scale)

| Code | Item                 | Quantity |
|------|----------------------|----------|
| А    | CAM BOLT<br>(7x39mm) | 22       |
| В    | CAM NUT              | 22       |
| С    | DOWEL<br>(8x30mm )   | 38       |
| D    | SCREW<br>(M5x40mm)   | 18       |
| E    | SCREW<br>(3.5x14mm)  | 62       |
| F    | SCREW<br>(3x16mm)    | 22       |
| н    | SCREW<br>(4x14mm)    | 20       |

### Fittings (not to scale)

| Code | Item                 | Quantity |
|------|----------------------|----------|
| CL   | CABINET RUNNER-RIGHT | 3        |
| CR   | CABINET RUNNER-LEFT  | 3        |
| DL   | DRAWER RUNNER-RIGHT  | 3        |
| DR   | DRAWER RUNNER-LEFT   | 3        |
| G    | LEG<br>(170x75x75mm) | 4        |
| I    | WALL FIXING          | 2        |
| J    | HANDLE               | 3        |
| к    | MAGNET SNAPPER       | 2        |
| L    | HINGE                | 4        |