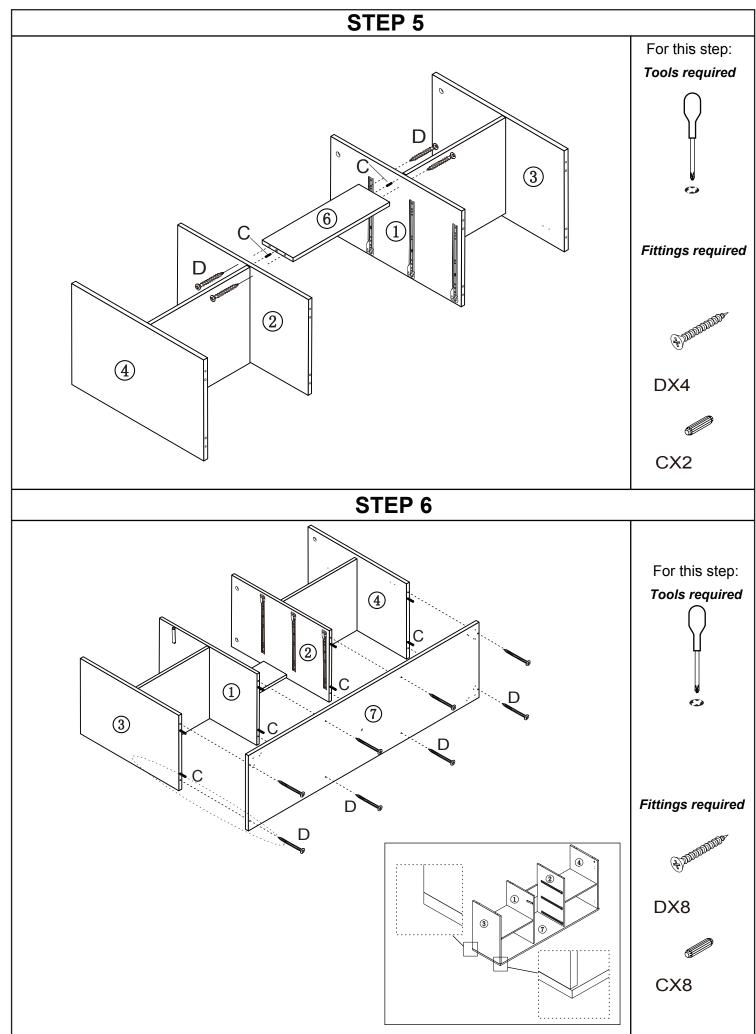

M BOLT<br>(7x39mm) | 22       |
| В    | CAM NUT              | 22       |
| С    | DOWEL<br>(8x30mm )   | 38       |
| D    | SCREW<br>(M5x40mm)   | 18       |
| E    | SCREW<br>(3.5x14mm)  | 62       |
| F    | SCREW<br>(3x16mm)    | 22       |
| н    | SCREW<br>(4x14mm)    | 20       |

### Fittings (not to scale)

| Code | Item                 | Quantity |
|------|----------------------|----------|
| CL   | CABINET RUNNER-RIGHT | 3        |
| CR   | CABINET RUNNER-LEFT  | 3        |
| DL   | DRAWER RUNNER-RIGHT  | 3        |
| DR   | DRAWER RUNNER-LEFT   | 3        |
| G    | LEG<br>(170x75x75mm) | 4        |
| I    | WALL FIXING          | 2        |
| J    | HANDLE               | 3        |
| к    | MAGNET SNAPPER       | 2        |
| L    | HINGE                | 4        |



















# Assembly Completed

Periodically check to ensure that the components are in their proper position, free from damage. Also, make sure the connectors are tight and secure.



#### Keep instructions for future reference