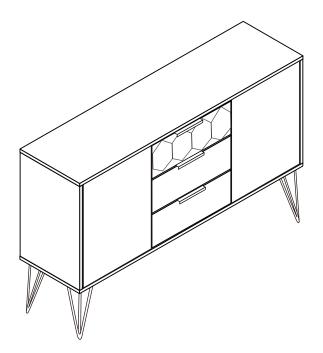

Please read the instructions carefully to ensure safe operation of this product.

Size:114x39x70cm Colour:Mango

PLEASE READ this sheet prior to assembly to familiarise yourself with the various stages of construction.