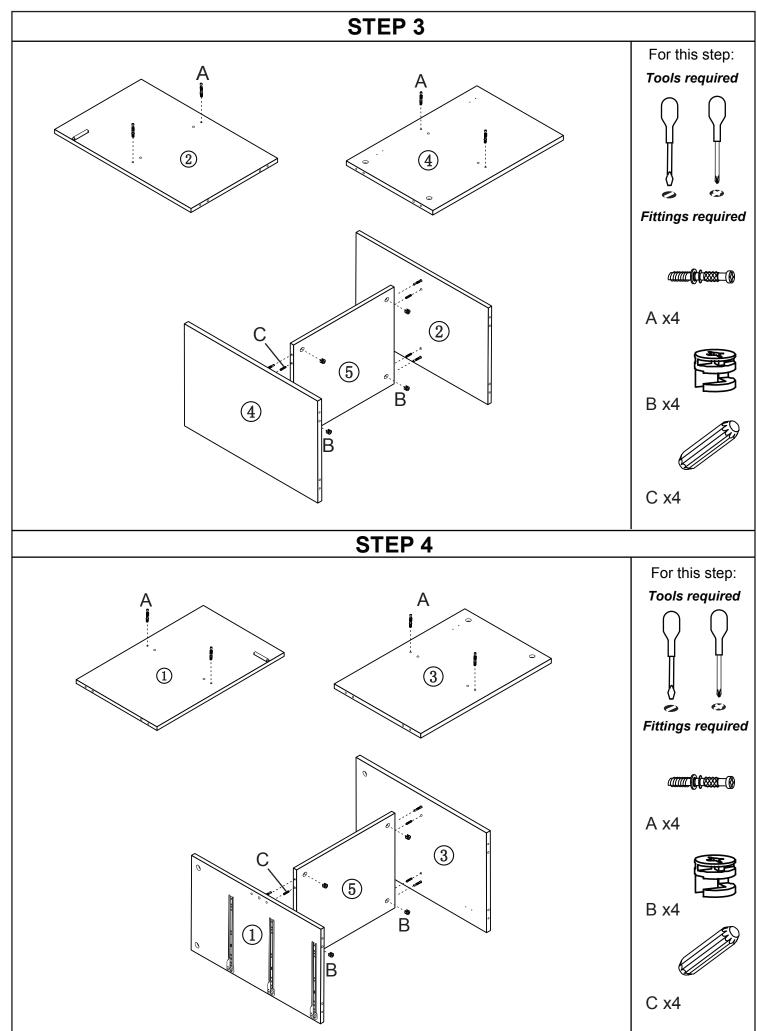

CAM BOLT<br>(7x39mm) | 22       |
| В    | CAM NUT              | 22       |
| С    | DOWEL<br>(8x30mm )   | 38       |
| D    | SCREW<br>(M5x40mm)   | 18       |
| E    | SCREW<br>(3.5x14mm)  | 62       |
| F    | SCREW<br>(3x16mm)    | 22       |
| н    | SCREW<br>(4x14mm)    | 20       |

### Fittings (not to scale)

| Code | Item                 | Quantity |
|------|----------------------|----------|
| CL   | CABINET RUNNER-RIGHT | 3        |
| CR   | CABINET RUNNER-LEFT  | 3        |
| DL   | DRAWER RUNNER-RIGHT  | 3        |
| DR   | DRAWER RUNNER-LEFT   | 3        |
| G    | LEG<br>(170x75x75mm) | 4        |
| I    | WALL FIXING          | 2        |
| J    | HANDLE               | 3        |
| к    | MAGNET SNAPPER       | 2        |
| L    | HINGE                | 4        |



















# Assembly Completed

Periodically check to ensure that the components are in their proper position, free from damage. Also, make sure the connectors are tight and secure.



#### Keep instructions for future reference