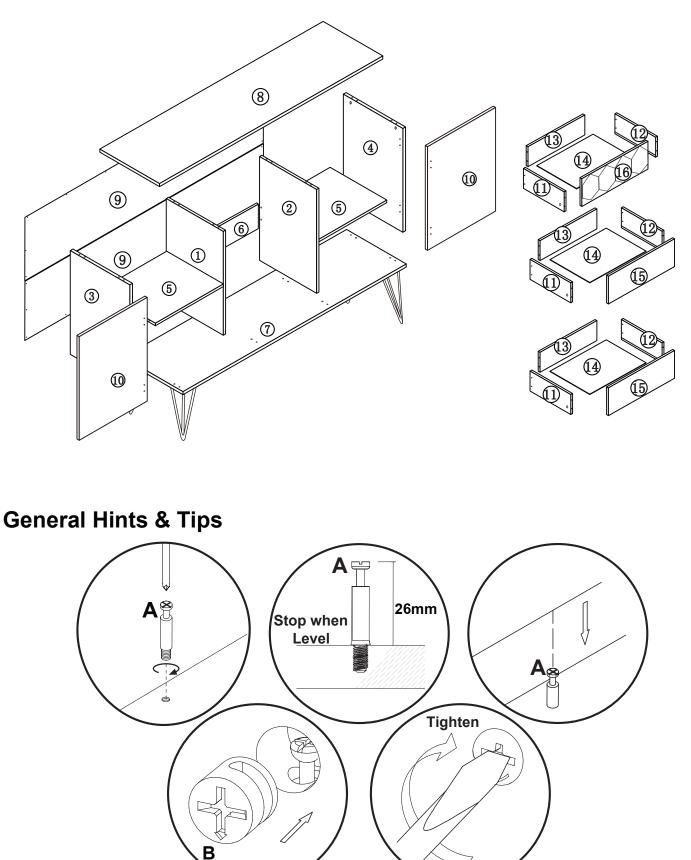

| 1                                                                                                                                                                | 2                                                                                                        | 3                                                                                                                                          |  |
|------------------------------------------------------------------------------------------------------------------------------------------------------------------|----------------------------------------------------------------------------------------------------------|--------------------------------------------------------------------------------------------------------------------------------------------|--|
| Description: MIDDLE PANEL(LEFT)                                                                                                                                  |                                                                                                          | Description: LFET SIDE PANEL                                                                                                               |  |
| Qty: 1                                                                                                                                                           | Qty: 1                                                                                                   |                                                                                                                                            |  |
| Size: 370x496x15mm                                                                                                                                               | 5                                                                                                        | Qty: 1                                                                                                                                     |  |
|                                                                                                                                                                  | Size: 370x496x15mm                                                                                       | Size: 388x496x15mm                                                                                                                         |  |
| Carton No: 1/2                                                                                                                                                   | Carton No: 1/2                                                                                           | Carton No: 1/2                                                                                                                             |  |
|                                                                                                                                                                  | 5<br>Descriptions OLIELE                                                                                 | 6                                                                                                                                          |  |
| Description: RIGHT SIDE PANEL                                                                                                                                    | -                                                                                                        | Description: BACK CROSSING PANEL                                                                                                           |  |
| Qty: 1                                                                                                                                                           | Qty: 2                                                                                                   | Qty: 1                                                                                                                                     |  |
| Size: 388x496x15mm                                                                                                                                               | Size: 369x367x15mm                                                                                       | Size: 140x342x15mm                                                                                                                         |  |
| Carton No: 1/2                                                                                                                                                   | Carton No: 2/2                                                                                           | Carton No: 2/2                                                                                                                             |  |
| 7                                                                                                                                                                | 8                                                                                                        | 9                                                                                                                                          |  |
| Description: BOTTOM PANEL                                                                                                                                        | Description: TOP PANEL                                                                                   | Description: BACK PANEL                                                                                                                    |  |
| Qty: 1                                                                                                                                                           | Qty: 1                                                                                                   | Qty: 1                                                                                                                                     |  |
| Size: 390x1140x15mm                                                                                                                                              | Size: 390x1140x15mm                                                                                      | Size: 261x1132x2.7mm                                                                                                                       |  |
| Carton No: 2/2                                                                                                                                                   | Carton No: 2/2                                                                                           | Carton No: 2/2                                                                                                                             |  |
| 10                                                                                                                                                               | 11                                                                                                       | 12                                                                                                                                         |  |
| Description: DOOR                                                                                                                                                | Description: DRAWER LEFT SIDE PANEL                                                                      | Description: DRAWER RIGHT SIDE PANEL                                                                                                       |  |
|                                                                                                                                                                  |                                                                                                          |                                                                                                                                            |  |
| Qty: 2                                                                                                                                                           | Qty: 3                                                                                                   | Qty: 3                                                                                                                                     |  |
| Qty: 2<br>Size: 370x488x15mm                                                                                                                                     | Qty: 3<br>Size: 110x330x15mm                                                                             | Qty: 3<br>Size: 110x330x15mm                                                                                                               |  |
| -                                                                                                                                                                | -                                                                                                        | •                                                                                                                                          |  |
| Size: 370x488x15mm                                                                                                                                               | Size: 110x330x15mm                                                                                       | Size: 110x330x15mm                                                                                                                         |  |
| Size: 370x488x15mm<br>Carton No: 2/2                                                                                                                             | Size: 110x330x15mm<br>Carton No: 1/2<br>14                                                               | Size: 110x330x15mm<br>Carton No: 1/2<br>15                                                                                                 |  |
| Size: 370x488x15mm<br>Carton No: 2/2<br>13                                                                                                                       | Size: 110x330x15mm<br>Carton No: 1/2<br>14                                                               | Size: 110x330x15mm<br>Carton No: 1/2<br>15                                                                                                 |  |
| Size: 370x488x15mm<br>Carton No: 2/2<br>13<br>Description:DRAWER BACK PANEL                                                                                      | Size: 110x330x15mm<br>Carton No: 1/2<br>14<br>Description:DRAWER BOTTOM                                  | Size: 110x330x15mm<br>Carton No: 1/2<br>15<br>Description: DRAWER FRONT                                                                    |  |
| Size: 370x488x15mm<br>Carton No: 2/2<br>13<br>Description:DRAWER BACK PANEL<br>Qty: 3                                                                            | Size: 110x330x15mm<br>Carton No: 1/2<br>14<br>Description:DRAWER BOTTOM<br>Qty: 3                        | Size: 110x330x15mm<br>Carton No: 1/2<br>15<br>Description: DRAWER FRONT<br>Qty: 2                                                          |  |
| Size: 370x488x15mm<br>Carton No: 2/2<br>13<br>Description:DRAWER BACK PANEL<br>Qty: 3<br>Size: 110x287x15mm                                                      | Size: 110x330x15mm<br>Carton No: 1/2<br>14<br>Description:DRAWER BOTTOM<br>Qty: 3<br>Size: 324x296x2.7mm | Size: 110x330x15mm<br>Carton No: 1/2<br>15<br>Description: DRAWER FRONT<br>Qty: 2 <sup>(without CNC engraving)</sup><br>Size: 354x160x15mm |  |
| Size: 370x488x15mm<br>Carton No: 2/2<br>13<br>Description:DRAWER BACK PANEL<br>Qty: 3<br>Size: 110x287x15mm<br>Carton No: 1/2<br>16<br>Description: DRAWER FRONT | Size: 110x330x15mm<br>Carton No: 1/2<br>14<br>Description:DRAWER BOTTOM<br>Qty: 3<br>Size: 324x296x2.7mm | Size: 110x330x15mm<br>Carton No: 1/2<br>15<br>Description: DRAWER FRONT<br>Qty: 2 <sup>(without CNC engraving)</sup><br>Size: 354x160x15mm |  |
| Size: 370x488x15mm<br>Carton No: 2/2<br>13<br>Description:DRAWER BACK PANEL<br>Qty: 3<br>Size: 110x287x15mm<br>Carton No: 1/2<br>16                              | Size: 110x330x15mm<br>Carton No: 1/2<br>14<br>Description:DRAWER BOTTOM<br>Qty: 3<br>Size: 324x296x2.7mm | Size: 110x330x15mm<br>Carton No: 1/2<br>15<br>Description: DRAWER FRONT<br>Qty: 2 <sup>(without CNC engraving)</sup><br>Size: 354x160x15mm |  |
| Size: 370x488x15mm<br>Carton No: 2/2<br>13<br>Description:DRAWER BACK PANEL<br>Qty: 3<br>Size: 110x287x15mm<br>Carton No: 1/2<br>16<br>Description: DRAWER FRONT | Size: 110x330x15mm<br>Carton No: 1/2<br>14<br>Description:DRAWER BOTTOM<br>Qty: 3<br>Size: 324x296x2.7mm | Size: 110x330x15mm<br>Carton No: 1/2<br>15<br>Description: DRAWER FRONT<br>Qty: 2 <sup>(without CNC engraving)</sup><br>Size: 354x160x15mm |  |

# All parts are packed in one carton