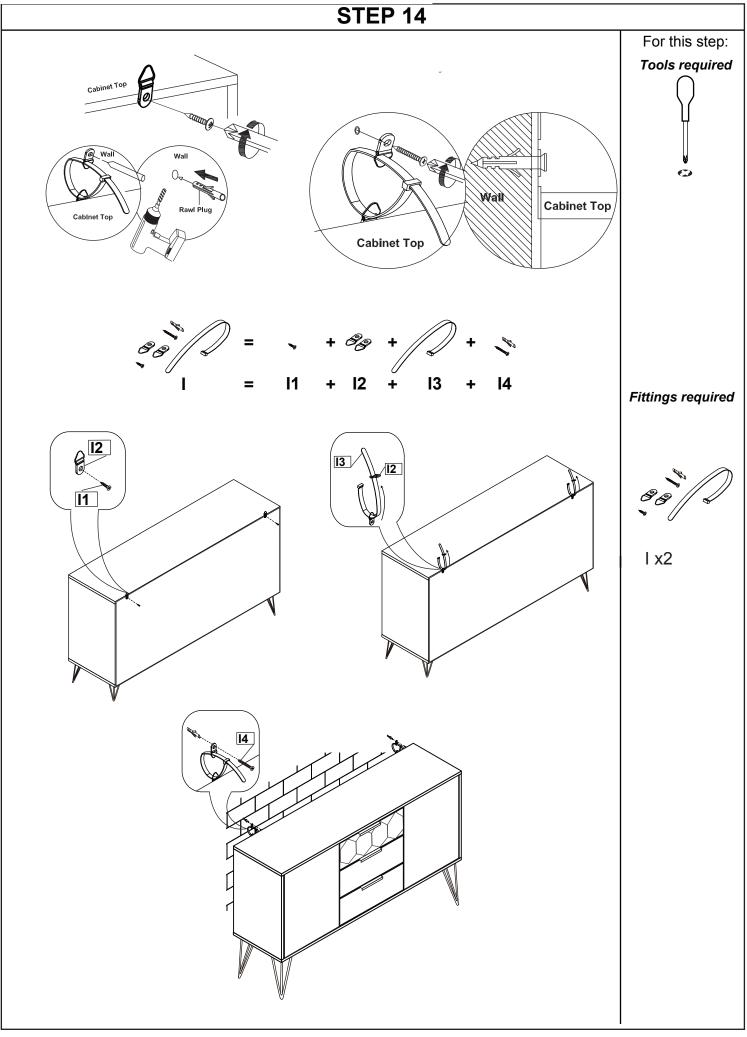

#### WARNINGS

- This product should only be used on a firm and level floor.
- Keep small parts out of reach of children.
- Make sure the legs remain in contact with the floor.
- DO NOT use power tools to construct this product.
- DO NOT tighten screws until all parts are assembled or as advised in this guide.
- DO NOT over-tighten screws or bolts.
- DO NOT use this product if parts are missing, damaged or worn.
- DO NOT sit or stand on the product.
- It is essential that this unit is fixed to a wall with the fixings provided.
- We recommend the use of the wall fixing provided for safety reasons. N.B. if in doubt pls consult a qualified tradesperson. **Warning**: Always ensure the area to be drilled is free from hidden electrical wires, water and gas pipes
- DO NOT place hot or Warm objects on the surface as these may damage the Product . Always use a suitable heat resistant mat.

### Fittings (not to scale)

| Code | Item                 | Quantity |
|------|----------------------|----------|
| CL   | CABINET RUNNER-RIGHT | 3        |
| CR   | CABINET RUNNER-LEFT  | 3        |
| DL   | DRAWER RUNNER-RIGHT  | 3        |
| DR   | DRAWER RUNNER-LEFT   | 3        |
| G    | LEG<br>(170x75x75mm) | 4        |
| I    | WALL FIXING          | 2        |
| J    | HANDLE               | 3        |
| к    | MAGNET SNAPPER       | 2        |
| L    | HINGE                | 4        |