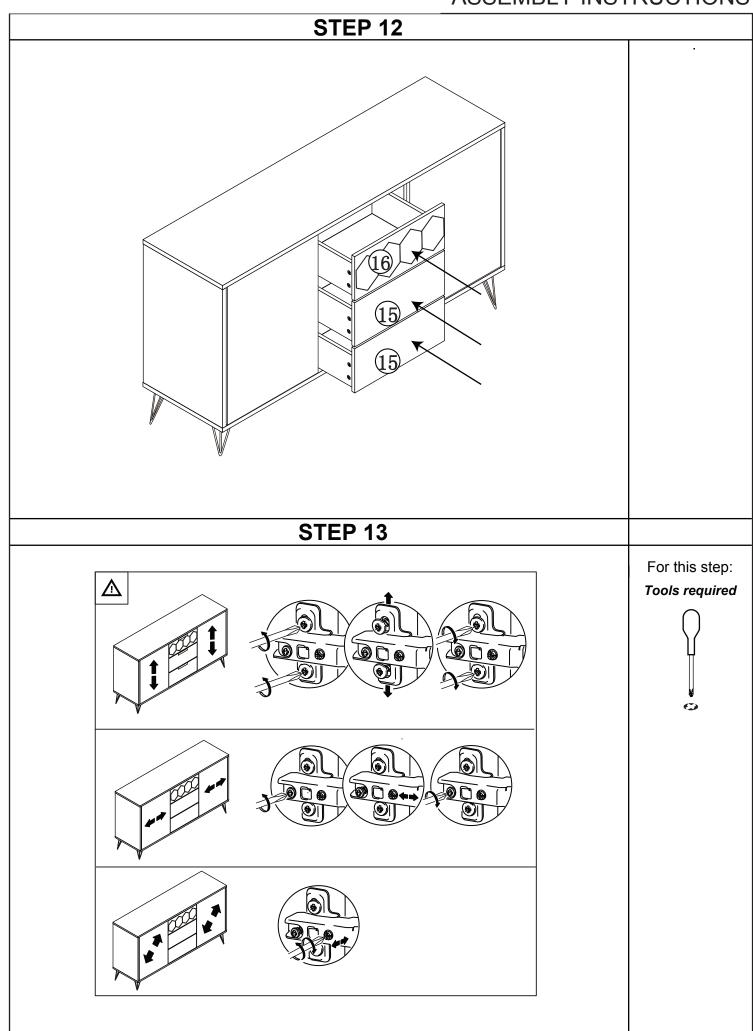

# Assembly Completed

Periodically check to ensure that the components are in their proper position, free from damage. Also, make sure the connectors are tight and secure.