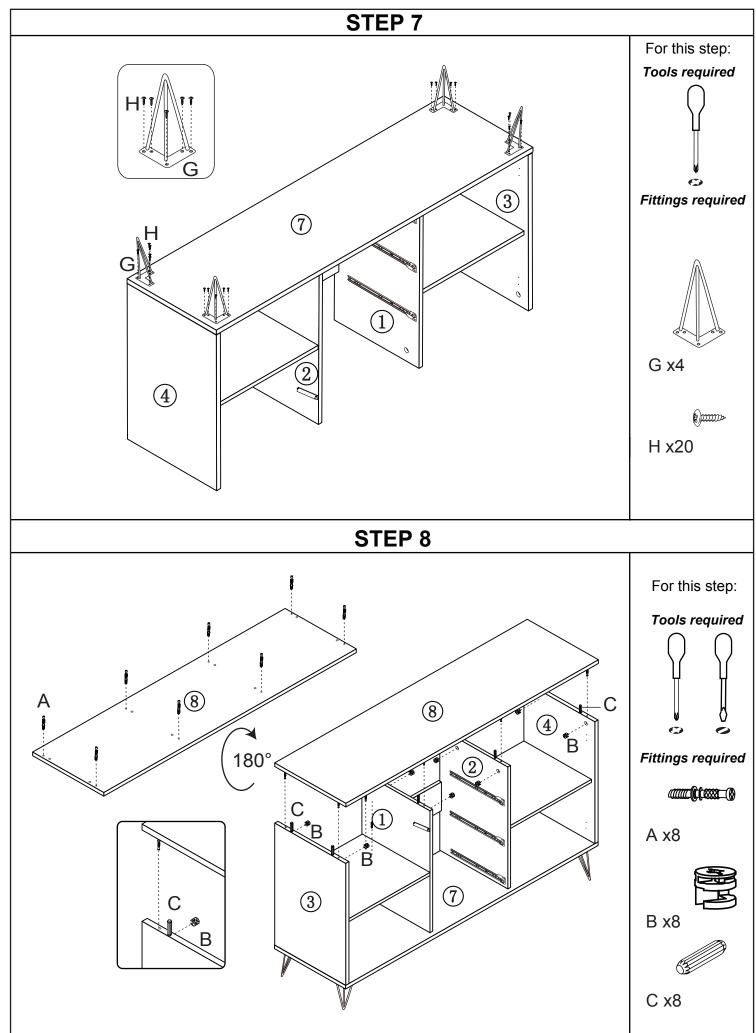

# Assembly Completed

Periodically check to ensure that the components are in their proper position, free from damage. Also, make sure the connectors are tight and secure.