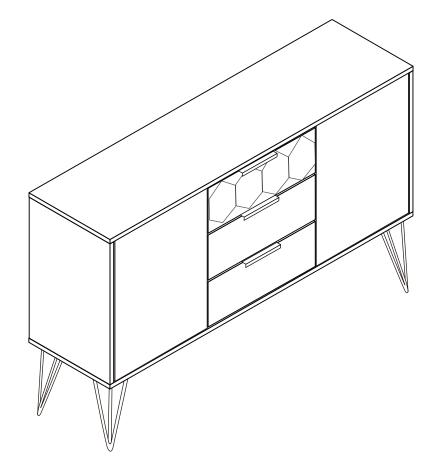

# Assembly Completed

Periodically check to ensure that the components are in their proper position, free from damage. Also, make sure the connectors are tight and secure.