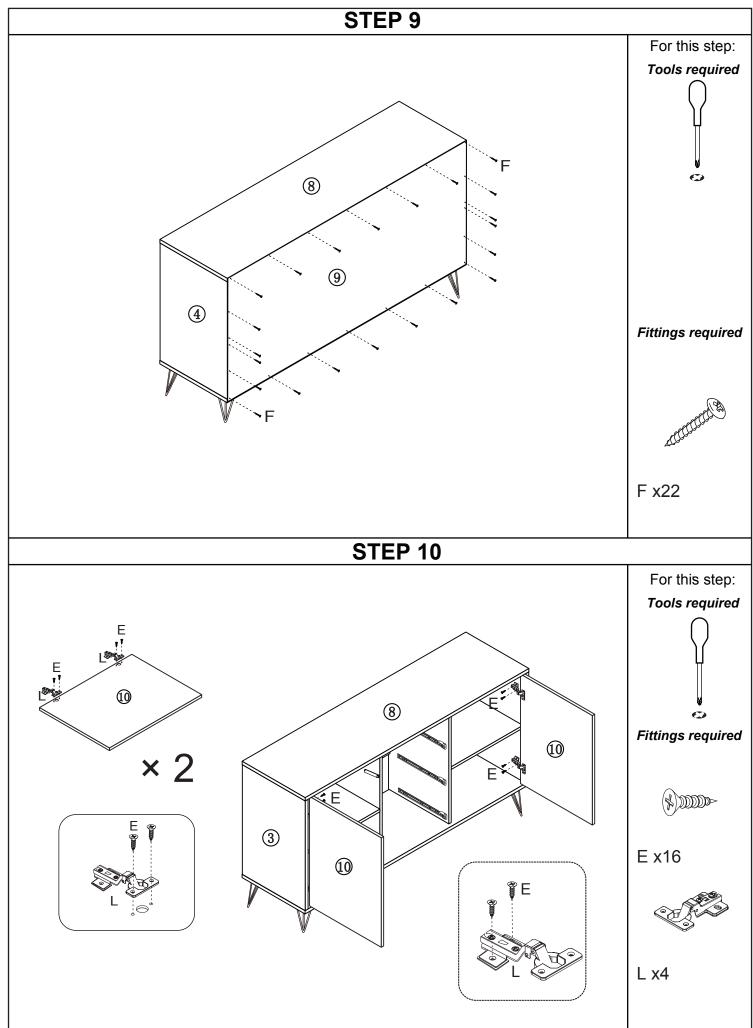

LT<br>(7x39mm) | 22       |
| В    | CAM NUT              | 22       |
| С    | DOWEL<br>(8x30mm )   | 38       |
| D    | SCREW<br>(M5x40mm)   | 18       |
| E    | SCREW<br>(3.5x14mm)  | 62       |
| F    | SCREW<br>(3x16mm)    | 22       |
| н    | SCREW<br>(4x14mm)    | 20       |

### Fittings (not to scale)

| Code | Item                 | Quantity |
|------|----------------------|----------|
| CL   | CABINET RUNNER-RIGHT | 3        |
| CR   | CABINET RUNNER-LEFT  | 3        |
| DL   | DRAWER RUNNER-RIGHT  | 3        |
| DR   | DRAWER RUNNER-LEFT   | 3        |
| G    | LEG<br>(170x75x75mm) | 4        |
| I    | WALL FIXING          | 2        |
| J    | HANDLE               | 3        |
| к    | MAGNET SNAPPER       | 2        |
| L    | HINGE                | 4        |



















# Assembly Completed

Periodically check to ensure that the components are in their proper position, free from damage. Also, make sure the connectors are tight and secure.



#### Keep instructions for future reference