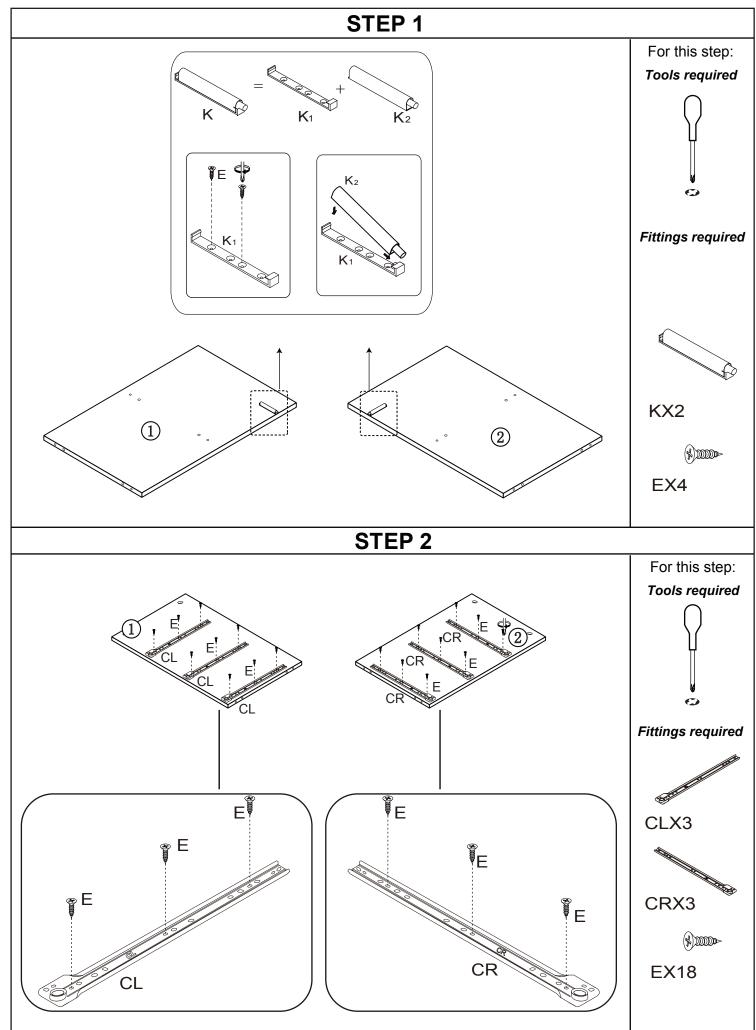

| CAM BOLT<br>(7x39mm) | 22       |
| В    | CAM NUT              | 22       |
| С    | DOWEL<br>(8x30mm )   | 38       |
| D    | SCREW<br>(M5x40mm)   | 18       |
| E    | SCREW<br>(3.5x14mm)  | 62       |
| F    | SCREW<br>(3x16mm)    | 22       |
| н    | SCREW<br>(4x14mm)    | 20       |

### Fittings (not to scale)

| Code | Item                 | Quantity |
|------|----------------------|----------|
| CL   | CABINET RUNNER-RIGHT | 3        |
| CR   | CABINET RUNNER-LEFT  | 3        |
| DL   | DRAWER RUNNER-RIGHT  | 3        |
| DR   | DRAWER RUNNER-LEFT   | 3        |
| G    | LEG<br>(170x75x75mm) | 4        |
| I    | WALL FIXING          | 2        |
| J    | HANDLE               | 3        |
| к    | MAGNET SNAPPER       | 2        |
| L    | HINGE                | 4        |



















# Assembly Completed

Periodically check to ensure that the components are in their proper position, free from damage. Also, make sure the connectors are tight and secure.



#### Keep instructions for future reference