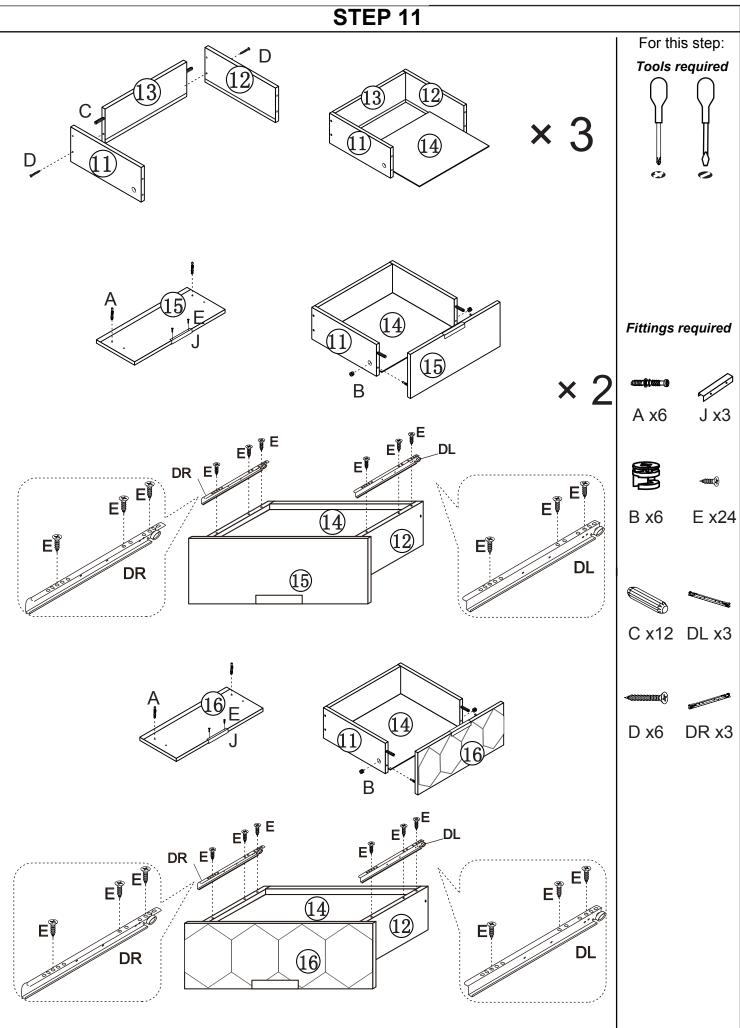

### Fittings (not to scale)

| Code | Item                 | Quantity |
|------|----------------------|----------|
| CL   | CABINET RUNNER-RIGHT | 3        |
| CR   | CABINET RUNNER-LEFT  | 3        |
| DL   | DRAWER RUNNER-RIGHT  | 3        |
| DR   | DRAWER RUNNER-LEFT   | 3        |
| G    | LEG<br>(170x75x75mm) | 4        |
| I    | WALL FIXING          | 2        |
| J    | HANDLE               | 3        |
| к    | MAGNET SNAPPER       | 2        |
| L    | HINGE                | 4        |