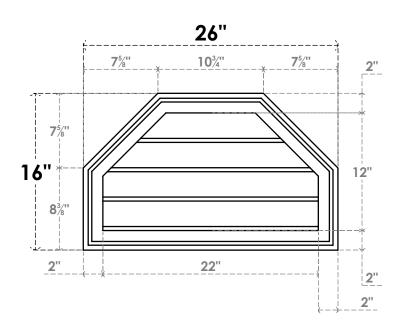

## GVPOT26X1602SN

26"W X 16"H OCTAGONAL TOP SURFACE MOUNT PVC GABLE VENT: NON-FUNCTIONAL, W/ 2"W X 1-1/2"P BRICKMOULD FRAME

**FRONT** 

SIDE

LOUVER HEIGHT: 3" LOUVER QTY: 4

EKENA MILLWORK 2300 WEST MAIN ST. CLARKSVILLE, TX 75426 TOLL FREE: 866-607-0453 WWW.EKENAMILLWORK.COM