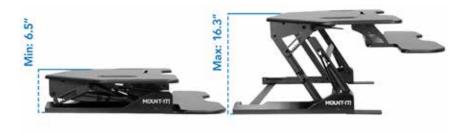

#### 10" HEIGHT ADJUSTMENT

#### **SPECIFICATIONS**

| Desktop Dimensions:       | 43.3" x 22"                             |
|---------------------------|-----------------------------------------|
| Keyboard Tray Dimensions: | 33" x 12.6"                             |
| Device Slot Dimensions:   | 9.5" × 0.7"                             |
| Weight Capacity:          | 33lbs (desktop) / 5 lbs (keyboard tray) |
| Height Adjustment:        | Gas spring                              |
| Height Range:             | 6.5" to 16.3" (8 preset levels)         |
| Material:                 | Steel , MDF                             |