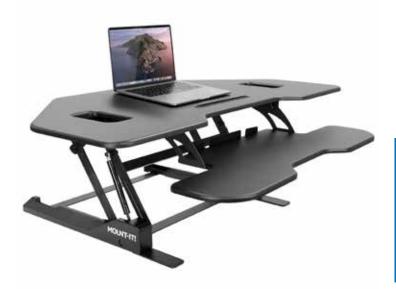

# Corner Sit Stand Desk Converter

Alternating your position between sitting and standing while working on your computer or laptop has been proven to have a positive impact on your overall health and productivity. This sturdy standing desk converter is specifically designed for use in corners and transforms your traditional desk or table into an active workstation. The integrated gas spring mechanism allows you to adjust the height of the desktop effortlessly between 6.5" and 16.5" and the 43" wide desktop provides ample space for your laptop or monitor.

- Effortless gas spring height adjustment (8 pre-set levels)
- Dual platform design for laptop/monitor and keyboard/mouse
- Bonus device slot for smartphone or tablet

**User Manual** 

#### **SPECIFICATIONS**

| Desktop Dimensions:       | 43.3" x 22"                             |
|---------------------------|-----------------------------------------|
| Keyboard Tray Dimensions: | 33" x 12.6"                             |
| Device Slot Dimensions:   | 9.5" × 0.7"                             |
| Weight Capacity:          | 33lbs (desktop) / 5 lbs (keyboard tray) |
| Height Adjustment:        | Gas spring                              |
| Height Range:             | 6.5" to 16.3" (8 preset levels)         |
| Material:                 | Steel , MDF                             |