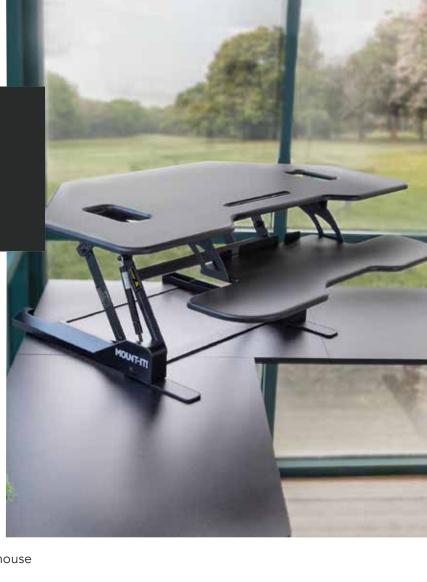

# Corner Sit Stand Desk Converter

Alternating your position between sitting and standing while working on your computer or laptop has been proven to have a positive impact on your overall health and productivity. This sturdy standing desk converter is specifically designed for use in corners and transforms your traditional desk or table into an active workstation. The integrated gas spring mechanism allows you to adjust the height of the desktop effortlessly between 6.5" and 16.5" and the 43" wide desktop provides ample space for your laptop or monitor.

## **MOUNT-IT!**

Easy Gas Spring lift

**Bonus Device Slot** 