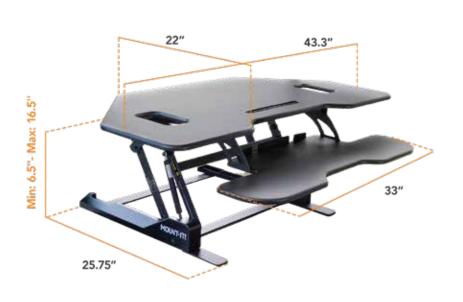

# Corner Sit Stand Desk Converter

Alternating your position between sitting and standing while working on your computer or laptop has been proven to have a positive impact on your overall health and productivity. This sturdy standing desk converter is specifically designed for use in corners and transforms your traditional desk or table into an active workstation. The integrated gas spring mechanism allows you to adjust the height of the desktop effortlessly between 6.5" and 16.5" and the 43" wide desktop provides ample space for your laptop or monitor.

#### **SPECIFICATIONS**

| Desktop Dimensions:       | 43.3" x 22"                             |
|---------------------------|-----------------------------------------|
| Keyboard Tray Dimensions: | 33" x 12.6"                             |
| Device Slot Dimensions:   | 9.5" × 0.7"                             |
| Weight Capacity:          | 33lbs (desktop) / 5 lbs (keyboard tray) |
| Height Adjustment:        | Gas spring                              |
| Height Range:             | 6.5" to 16.3" (8 preset levels)         |
| Material:                 | Steel , MDF                             |