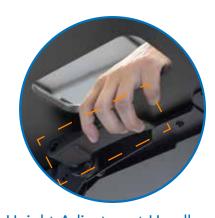

or smartphone or tablet















**User Manual** 

### **Corner Sit Stand Desk Converter**

## **MOUNT-IT!**





Easy Gas Spring lift



**Bonus Device Slot** 

#### 10" HEIGHT ADJUSTMENT



#### **SPECIFICATIONS**

| Desktop Dimensions:       | 43.3" x 22"                             |
|---------------------------|-----------------------------------------|
| Keyboard Tray Dimensions: | 33" x 12.6"                             |
| Device Slot Dimensions:   | 9.5" × 0.7"                             |
| Weight Capacity:          | 33lbs (desktop) / 5 lbs (keyboard tray) |
| Height Adjustment:        | Gas spring                              |
| Height Range:             | 6.5" to 16.3" (8 preset levels)         |
| Material:                 | Steel , MDF                             |



Height Adjustment Handle