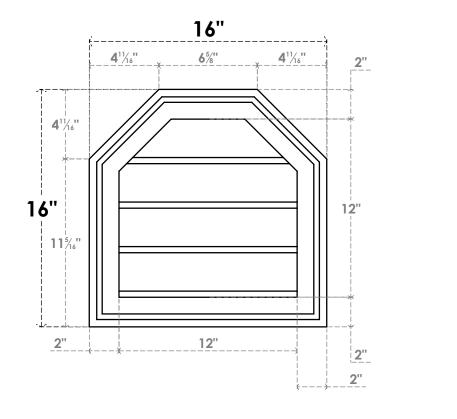

## GVPOT16X1602SN

16"W X 16"H OCTAGONAL TOP SURFACE MOUNT PVC GABLE VENT: NON-FUNCTIONAL, W/ 2"W X 1-1/2"P BRICKMOULD FRAME

LOUVER HEIGHT: 3" LOUVER QTY: 4

NOTES

FRONT

SIDE

1. INSTALLATION TO BE COMPLETED IN ACCORDANCE WITH MANUFACTURER'S SPECIFICATIONS. 2. DRAWING MAY NOT BE TO SCALE