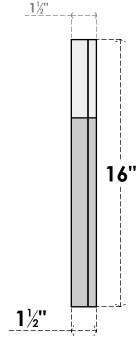

## GVPOT16X1602SN

16"W X 16"H OCTAGONAL TOP SURFACE MOUNT PVC GABLE VENT: NON-FUNCTIONAL, W/ 2"W X 1-1/2"P BRICKMOULD FRAME

LOUVER HEIGHT: 3" LOUVER QTY: 4

NOTES

FRONT

SIDE

1. INSTALLATION TO BE COMPLETED IN ACCORDANCE WITH MANUFACTURER'S SPECIFICATIONS. 2. DRAWING MAY NOT BE TO SCALE