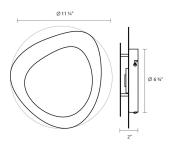

## **Dimensions**

Extends: 2"
Minimum Extension: 2
Maximum Extension: 2
Diameter: 11.25"
Canopy/Backplate/Base: 6.75"
Size: Small 2Plate
Canopy/Backplate/Base Depth: 1