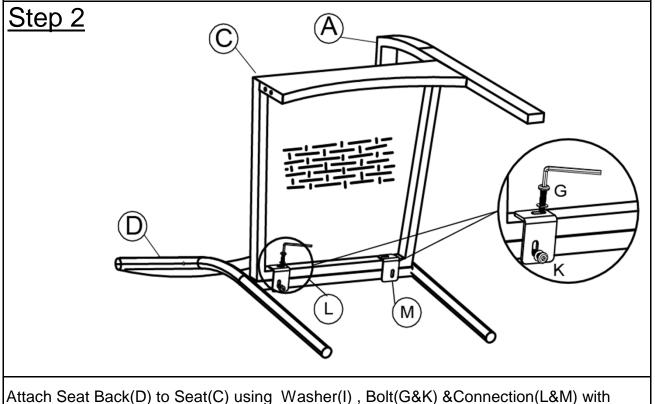

Attach Seat Back(D) to Seat(C) using Washer(I), Bolt(G&K) & Connection(L&M) with Allen Key(E) as pictured above. Loosely tighten the Bolts.