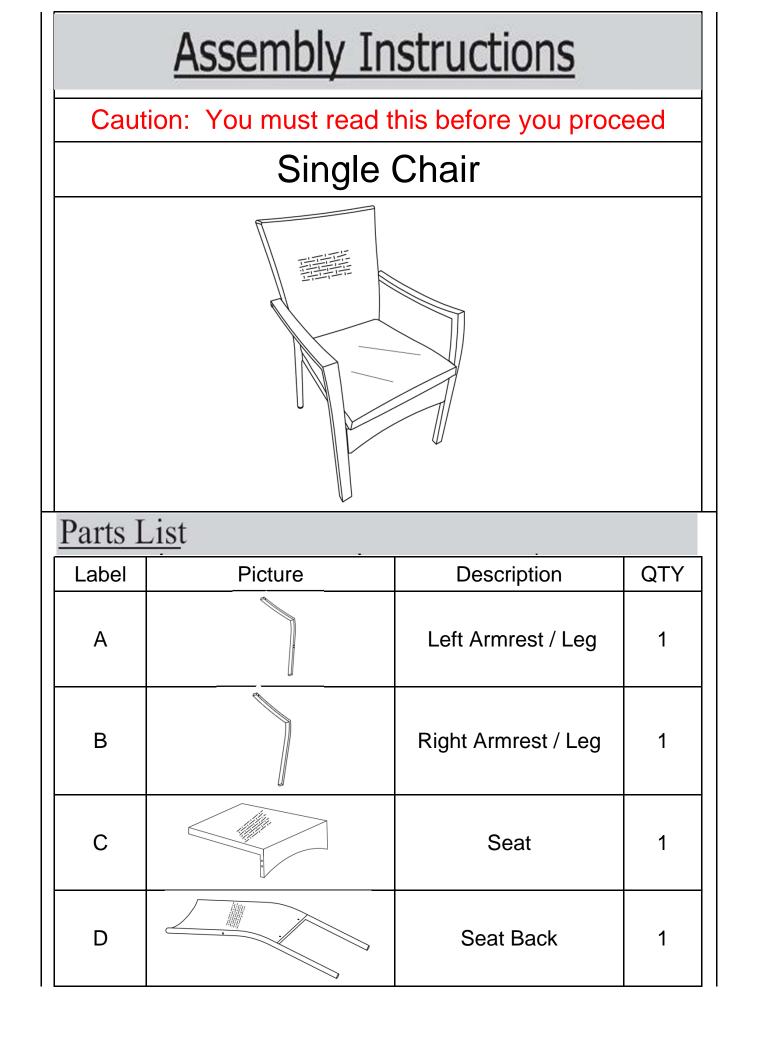

| Hardware                                                                                                                                                                                                                                                         |            |                   |     |
|------------------------------------------------------------------------------------------------------------------------------------------------------------------------------------------------------------------------------------------------------------------|------------|-------------------|-----|
| Label                                                                                                                                                                                                                                                            | Picture    | Description       | QTY |
| E                                                                                                                                                                                                                                                                |            | Allen Key         | 1   |
| F                                                                                                                                                                                                                                                                |            | Bolt<br>(M6*30mm) | 5   |
| G                                                                                                                                                                                                                                                                |            | Bolt<br>(M6*40mm) | 3   |
| н                                                                                                                                                                                                                                                                |            | Bolt<br>(M6*60mm) | 3   |
| 1                                                                                                                                                                                                                                                                | $\bigcirc$ | Washer            | 13  |
| J                                                                                                                                                                                                                                                                |            | Seat Cushion      | 1   |
| К                                                                                                                                                                                                                                                                |            | Bolt<br>(M6*20mm) | 2   |
| L                                                                                                                                                                                                                                                                |            | Connection        | 1   |
| м                                                                                                                                                                                                                                                                |            | Connection        | 1   |
| Assembly Preparation<br>Before Beginning Assembly:                                                                                                                                                                                                               |            |                   |     |
|                                                                                                                                                                                                                                                                  |            |                   |     |
| <ul> <li>Read instructions, cover to cover-</li> <li>Have 2 adults on hand for assembly-</li> <li>Do not assemble on flooring or carpet-</li> <li>Assemble on a clean non-marring surface (packing foam)-</li> <li>Save all packaging until finished-</li> </ul> |            |                   |     |