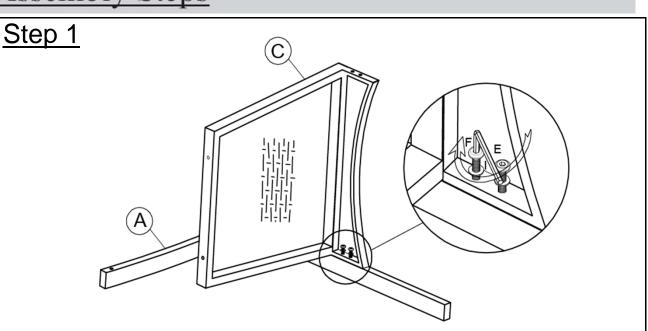

The PE wicker should never be cut, but moved away from the mounting positions.

Attach Left Armrest / Leg(A) to the Seat(C) using Bolt(F) and Washer(I) with Allen Key(E) as shown in the picture above.

Loosely tighten the Bolts.