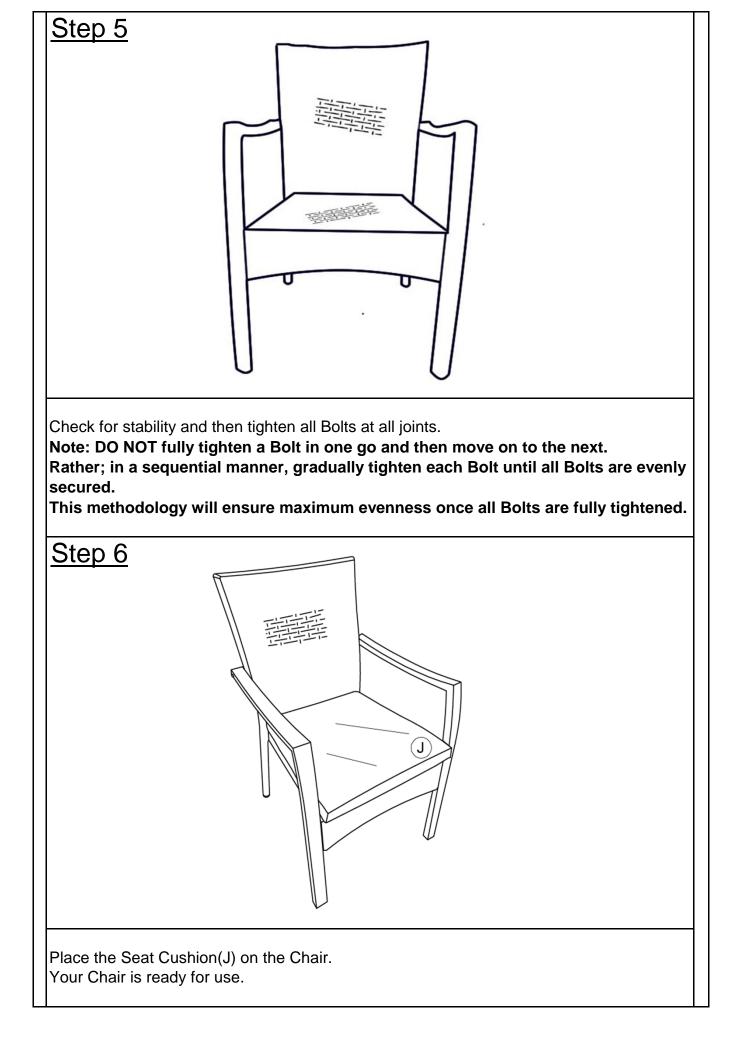

## Assembly Steps

Open the carton and place all the parts on a clean, non-marring surface.

ATTENTION: Occasionally some of the PE Wicker shifts and covers the mounting positions preventing easy assembly.

The PE wicker should never be cut, but moved away from the mounting positions.

Attach Left Armrest / Leg(A) to the Seat(C) using Bolt(F) and Washer(I) with Allen Key(E) as shown in the picture above.

Loosely tighten the Bolts.

Attach Seat Back(D) to Seat(C) using Washer(I), Bolt(G&K) & Connection(L&M) with Allen Key(E) as pictured above. Loosely tighten the Bolts.