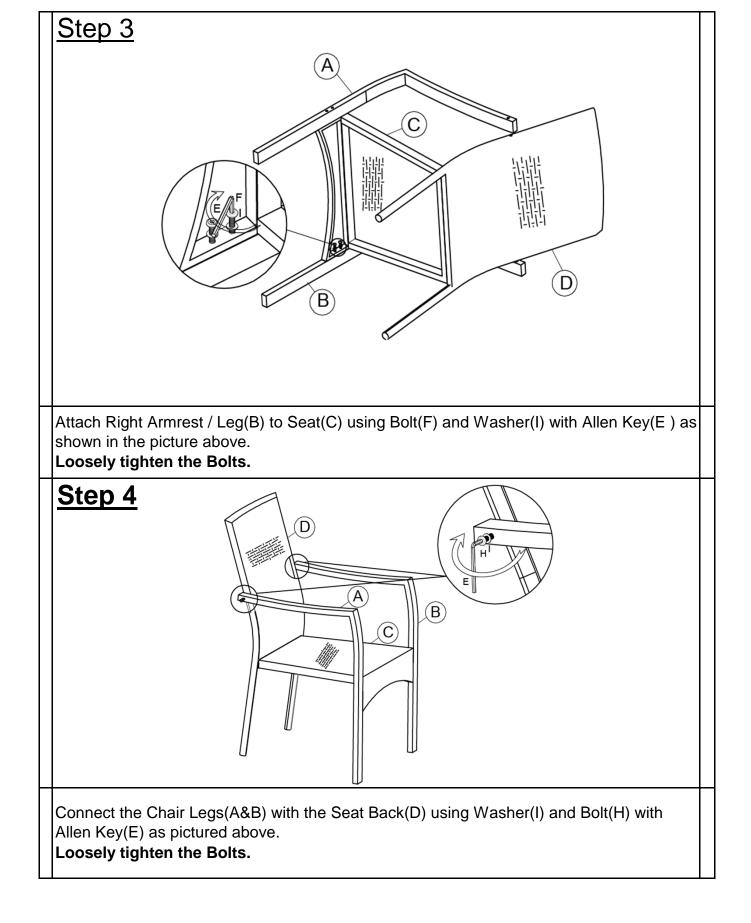

sembly-</li> <li>Do not assemble on flooring or carpet-</li> <li>Assemble on a clean non-marring surface (packing foam)-</li> <li>Save all packaging until finished-</li> </ul> |            |                   |     |

## Assembly Steps



Open the carton and place all the parts on a clean, non-marring surface.

ATTENTION: Occasionally some of the PE Wicker shifts and covers the mounting positions preventing easy assembly.

The PE wicker should never be cut, but moved away from the mounting positions.

Attach Left Armrest / Leg(A) to the Seat(C) using Bolt(F) and Washer(I) with Allen Key(E) as shown in the picture above.

Loosely tighten the Bolts.



Attach Seat Back(D) to Seat(C) using Washer(I), Bolt(G&K) & Connection(L&M) with Allen Key(E) as pictured above. Loosely tighten the Bolts.







## What is Proposition 65?

Proposition 65 is a California law that requires warning labels on products that may contain one of more than 800-plus chemicals or ingredients that the California Office of Environmental Health Hazard Assessment (OEHHA) has deemed to cause cancer or other reproductive toxicity. Chemicals and elements on this list include wood dust, brass, and other everyday substances, which can be found in very common household items, such as: lamps, tableware, jewelry, crystal glasses, electric cords, beauty products, automobiles, and furniture.

Why Did I Find a Proposition 65 Warning on My Home Goods Product?

We include Proposition 65 warnings on all of our products because there is always a chance that one of the 800-plus common chemicals and ingredients listed unde