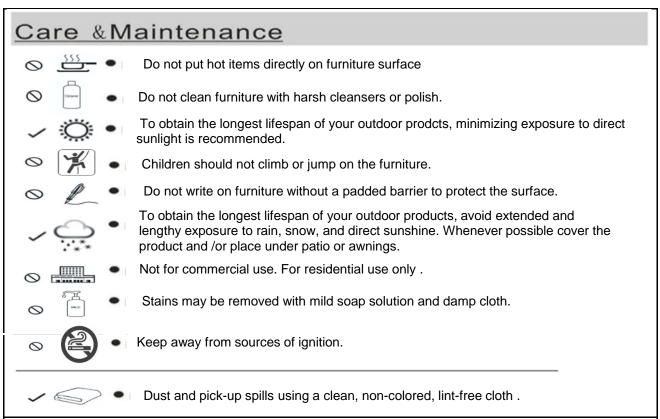

| Hardware                                                                                                                                                                                                                                                         |            |                   |     |
|------------------------------------------------------------------------------------------------------------------------------------------------------------------------------------------------------------------------------------------------------------------|------------|-------------------|-----|
| Label                                                                                                                                                                                                                                                            | Picture    | Description       | QTY |
| E                                                                                                                                                                                                                                                                |            | Allen Key         | 1   |
| F                                                                                                                                                                                                                                                                |            | Bolt<br>(M6*30mm) | 5   |
| G                                                                                                                                                                                                                                                                |            | Bolt<br>(M6*40mm) | 3   |
| н                                                                                                                                                                                                                                                                |            | Bolt<br>(M6*60mm) | 3   |
| 1                                                                                                                                                                                                                                                                | $\bigcirc$ | Washer            | 13  |
| J                                                                                                                                                                                                                                                                |            | Seat Cushion      | 1   |
| К                                                                                                                                                                                                                                                                |            | Bolt<br>(M6*20mm) | 2   |
| L                                                                                                                                                                                                                                                                |            | Connection        | 1   |
| м                                                                                                                                                                                                                                                                |            | Connection        | 1   |
| Assembly Preparation<br>Before Beginning Assembly:                                                                                                                                                                                                               |            |                   |     |
|                                                                                                                                                                                                                                                                  |            |                   |     |
| <ul> <li>Read instructions, cover to cover-</li> <li>Have 2 adults on hand for assembly-</li> <li>Do not assemble on flooring or carpet-</li> <li>Assemble on a clean non-marring surface (packing foam)-</li> <li>Save all packaging until finished-</li> </ul> |            |                   |     |