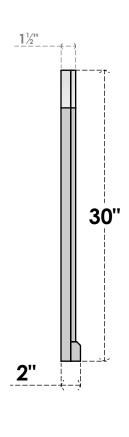

## GVPAR26X3003SF

26"W X 30"H ARCH TOP SURFACE MOUNT PVC GABLE VENT: FUNCTIONAL, W/ 2"W X 2"P **BRICKMOULD SILL FRAME** 

**FRONT** 

SIDE

**VENTING AREA: 41.3 SQ IN** LOUVER HEIGHT: 2 7/8"

LOUVER QTY: 9

**EKENA MILLWORK** 2300 WEST MAIN ST. CLARKSVILLE, TX 75426 TOLL FREE: 866-607-0453 WWW.EKENAMILLWORK.COM