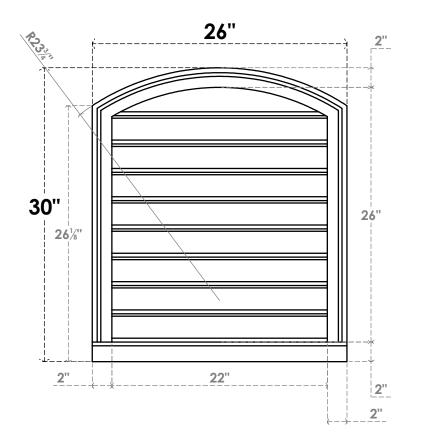

## GVPAR26X3003SF

26"W X 30"H ARCH TOP SURFACE MOUNT PVC GABLE VENT: FUNCTIONAL, W/ 2"W X 2"P **BRICKMOULD SILL FRAME** 

**FRONT** 

SIDE

**VENTING AREA: 41.3 SQ IN** LOUVER HEIGHT: 2 7/8"

LOUVER QTY: 9

**EKENA MILLWORK** 2300 WEST MAIN ST. CLARKSVILLE, TX 75426 TOLL FREE: 866-607-0453 WWW.EKENAMILLWORK.COM