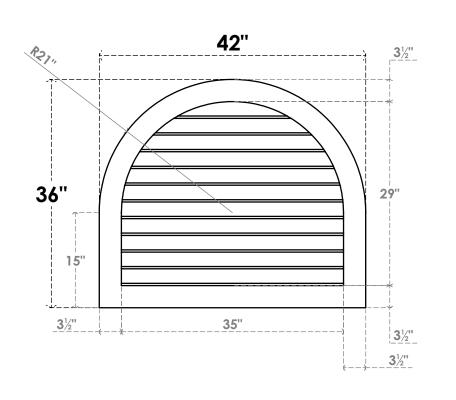

## GVPRT42X3601SN

42"W X 36"H ROUND TOP SURFACE MOUNT PVC GABLE VENT: NON-FUNCTIONAL, W/ 3-1/2"W X 1"P STANDARD FRAME

**FRONT** 

SIDE

LOUVER HEIGHT: 2 5/8"

LOUVER QTY: 11

1. INSTALLATION TO BE COMPLETED IN ACCORDANCE WITH MANUFACTURER'S SPECIFICATIONS. 2. DRAWING MAY NOT BE TO SCALE