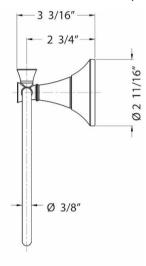

~ Finish : Chrome - by PVD Chrome

: SN - by Electro-plating

: Dark ORB - by Electro-plating

\* Flange Cover ~ #SS304

\* Mount plate ~ Strong Strength Plastic

\* Mounting Hardware Included

: #10 x 1" Panhead Zinc-plated Steel Mounting Screws x 2 pcs