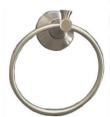

### **#BA27 Series Towel Ring**

#### Specifications:

\* Towel Ring ~ Material : Stainless Steel #201

~ Finish : Chrome - by Polished Bright

: SN - by Electrophoresis

: Dark ORB - by Electro-plating

~ Ring Dia. : 6 3/8"

\* Mounting Bracket ~ Material : Zinc alloy