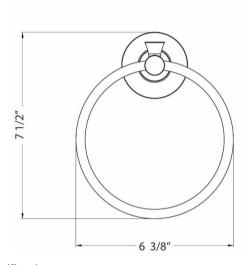

#### Specifications:

\* Towel Ring ~ Material : Stainless Steel #201

~ Finish : Chrome - by Polished Bright

: SN - by Electrophoresis

: Dark ORB - by Electro-plating

~ Ring Dia. : 6 3/8"

\* Mounting Bracket ~ Material : Zinc alloy