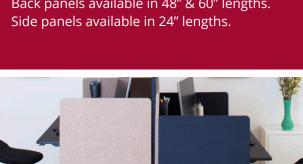

## **RECLAIM™ Desktop Privacy Panels**

RECLAIM™ Sight & Sound Dampening Panels are a simpler, more affordable solution to minimize the distractions in today's open work environments.

Back panels available in 48" & 60" lengths.

Constructed from 100% recycled PET materials, these eco-friendly desktop panels absorb 85% of ambient noise. Available in five colors that complement any office interior, RECLAIM desktop back panels are offered in 48" and 60" lengths and easily attach to most standing desks or standard workstations. Add the 24" side panels for full privacy or use them with office benching systems to create quiet, individual spaces for concentrated work. Each acoustic desktop panel can be mounted at one of five different heights giving each user the ability to choose their own level of privacy or modesty while the tackable surface allows for workspace personalization.