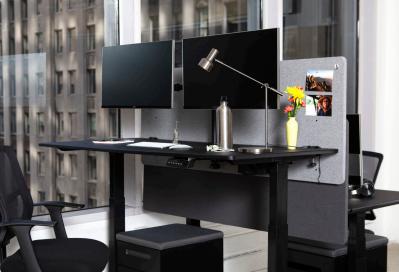

## **RECLAIM™** Desktop Privacy Panels

**Reclaim Your Privacy.** RECLAIM sight and sound dampening panels are designed to minimize distractions in today's open office environment so employees can reclaim the peace and privacy they need without losing the benefits of a collaborative culture.

Constructed from 100% recycled PET materials, these eco-friendly desktop panels absorb 85% of ambient noise. Available in five colors that complement any office interior, RECLAIM desktop back panels are offered in 48" and 60" lengths and easily attach to most standing desks or standard workstations. Add the 24" side panels for full privacy or use them with office benching systems to create quiet, individual spaces for concentrated work. Each acoustic desktop panel can be mounted at one of five different heights giving each user the ability to choose their own level of privacy or modesty while the tackable surface allows for workspace personalization.

## Features:

- Rated to absorb 85% of ambient noise (NRC 0.85)
- Made from 100% recycled PET eco-friendly materials:
  Fabric: 100% Post-Consumer; Core: 60% Post-Consumer
- Includes three pre-drilled mounting holes for setting preferred privacy level
- Option to flip the panel over so it hangs beneath the desk, creating a modesty panel to shield cords and cables, or hide legs from view
- Mounting clamps easily attach to any desktop surface up to 1.5" thick with thumb screws
- Tackable fabric material is perfect for photos, notes, or desk accessories
- Available in 5 colors: Pacific Blue, Starlight Blue, Desert Sand, Misty Gray, and Slate Gray
- 5 year limited warranty