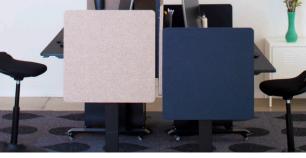

Constructed from 100% recycled PET materials, these eco-friendly desktop panels absorb 85% of ambient noise. Available in five colors that complement any office interior, RECLAIM desktop back panels are offered in 48" and 60" lengths and easily attach to most standing desks or standard workstations. Add the 24" side panels for full privacy or use them with office benching systems to create quiet, individual spaces for concentrated work. Each acoustic desktop panel can be mounted at one of five different heights giving each user the ability to choose their own level of privacy or modesty while the tackable surface allows for workspace personalization.

## Features:

- Rated to absorb 85% of ambient noise (NRC 0.85)
- Made from 100% recycled PET eco-friendly materials:
  Fabric: 100% Post-Consumer; Core: 60% Post-Consumer
- Includes three pre-drilled mounting holes for setting preferred privacy level
- Option to flip the panel over so it hangs beneath the desk, creating a modesty panel to shield cords and cables, or hide legs from view
- Mounting clamps easily attach to any desktop surface up to 1.5" thick with thumb screws
- Tackable fabric material is perfect for photos, notes, or desk accessories
- Available in 5 colors: Pacific Blue, Starlight Blue, Desert Sand, Misty Gray, and Slate Gray
- 5 year limited warranty