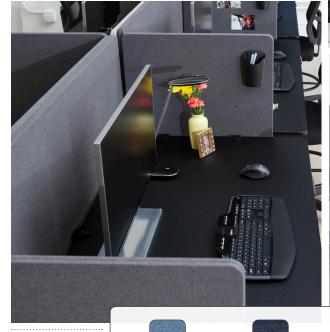

Constructed from 100% recycled PET materials, these eco-friendly desktop panels absorb 85% of ambient noise. Available in five colors that complement any office interior, RECLAIM desktop back panels are offered in 48" and 60" lengths and easily attach to most standing desks or standard workstations. Add the 24" side panels for full privacy or use them with office benching systems to create quiet, individual spaces for concentrated work. Each acoustic desktop panel can be mounted at one of five different heights giving each user the ability to choose their own level of privacy or modesty while the tackable surface allows for workspace personalization.

## Features:

- Rated to absorb 85% of ambient noise (NRC 0.85)
- Made from 100% recycled PET eco-friendly materials:
  Fabric: 100% Post-Consumer; Core: 60% Post-Consumer
- Includes three pre-drilled mounting holes for setting preferred privacy level
- Option to flip the panel over so it hangs beneath the desk, creating a modesty panel to shield cords and cables, or hide legs from view
- Mounting clamps easily attach to any desktop surface up to 1.5" thick with thumb screws
- Tackable fabric material is perfect for photos, notes, or desk accessories
- Available in 5 colors: Pacific Blue, Starlight Blue, Desert Sand, Misty Gray, and Slate Gray
- 5 year limited warranty