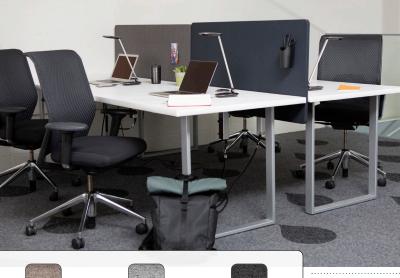

## **RECLAIM™** Desktop Privacy Panels

**Reclaim Your Privacy.** RECLAIM sight and sound dampening panels are designed to minimize distractions in today's open office environment so employees can reclaim the peace and privacy they need without losing the benefits of a collaborative culture.

Constructed from 100% recycled PET materials, these eco-friendly desktop panels absorb 85% of ambient noise. Available in five colors that complement any office interior, RECLAIM desktop back panels are offered in 48" and 60" lengths and easily attach to most standing desks or standard workstations. Add the 24" side panels for full privacy or use them with office benching systems to create quiet, individual spaces for concentrated work. Each acoustic desktop panel can be mounted at one of five different heights giving each user the ability to choose their own level of privacy or modesty while the tackable surface allows for workspace personalization.

## Features:

- Rated to absorb 85% of ambient noise (NRC 0.85)
- Made from 100% recycled PET eco-friendly materials:
  Fabric: 100% Post-Consumer; Core: 60% Post-Consumer
- Includes three pre-drilled mounting holes for setting preferred privacy level
- Option to flip the panel over so it hangs beneath the desk, creating a modesty panel to shield cords and cables, or hide legs from view
- Mounting clamps easily attach to any desktop surface up to 1.5" thick with thumb screws
- Tackable fabric material is perfect for photos, notes, or desk accessories
- Available in 5 colors: Pacific Blue, Starlight Blue, Desert Sand, Misty Gray, and Slate Gray
- 5 year limited warranty