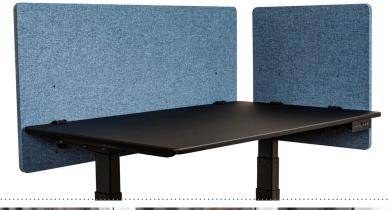

## **RECLAIM™** Desktop Privacy Panels

**Reclaim Your Privacy.** RECLAIM sight and sound dampening panels are designed to minimize distractions in today's open office environment so employees can reclaim the peace and privacy they need without losing the benefits of a collaborative culture.

Constructed from 100% recycled PET materials, these eco-friendly desktop panels absorb 85% of ambient noise. Available in five colors that complement any office interior, RECLAIM desktop back panels are offered in 48" and 60" lengths and easily attach to most standing desks or standard workstations. Add the 24" side panels for full privacy or use them with office benching systems to create quiet, individual spaces for concentrated work. Each acoustic desktop panel can be mounted at one of five different heights giving each user the ability to choose their own level of privacy or modesty while the tackable surface allows for workspace personalization.

## **Dimensions:**

48" Back Panel: 48" x 24" x 7/8"

• 60" Back Panel: 60" x 24" x 7/8"

• 24" Side Panel: 24" x 24" x 7/8"

## Features:

- Rated to absorb 85% of ambient noise (NRC 0.85)
- Made from 100% recycled PET eco-friendly materials:
  Fabric: 100% Post-Consumer; Core: 60% Post-Consumer
- Includes three pre-drilled mounting holes for setting preferred privacy level
- Option to flip the panel over so it hangs beneath the desk, creating a modesty panel to shield cords and cables, or hide legs from view
- Mounting clamps easily attach to any desktop surface up to 1.5" thick with thumb screws
- Tackable fabric material is perfect for photos, notes, or desk accessories
- Available in 5 colors: Pacific Blue, Starlight Blue, Desert Sand, Misty Gray, and Slate Gray
- 5 year limited warranty