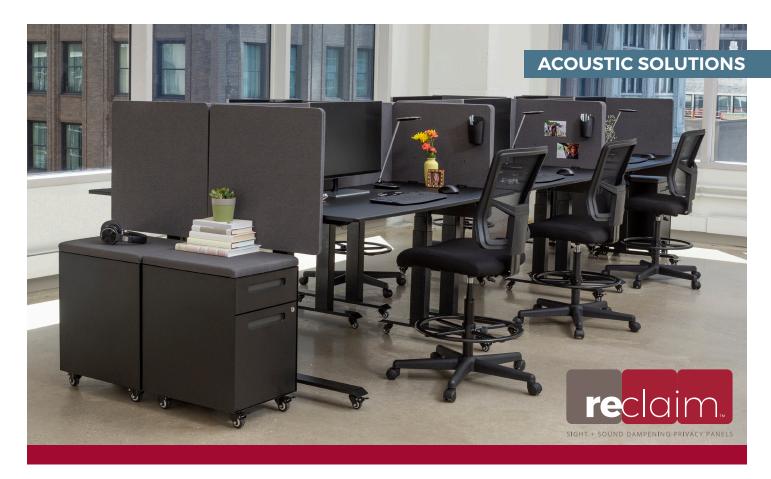

## **RECLAIM™** Desktop Privacy Panels

**Reclaim Your Privacy.** RECLAIM sight and sound dampening panels are designed to minimize distractions in today's open office environment so employees can reclaim the peace and privacy they need without losing the benefits of a collaborative culture.

Constructed from 100% recycled PET materials, these eco-friendly desktop panels absorb 85% of ambient noise. Available in five colors that complement any office interior, RECLAIM desktop back panels are offered in 48" and 60" lengths and easily attach to most standing desks or standard workstations. Add the 24" side panels for full privacy or use them with office benching systems to create quiet, individual spaces for concentrated work. Each acoustic desktop panel can be mounted at one of five different heights giving each user the ability to choose their own level of privacy or modesty while the tackable surface allows for workspace personalization.

Reclaim the open office with the acoustic solution from Luxor that won't compromise workplace aesthetics or your budget.