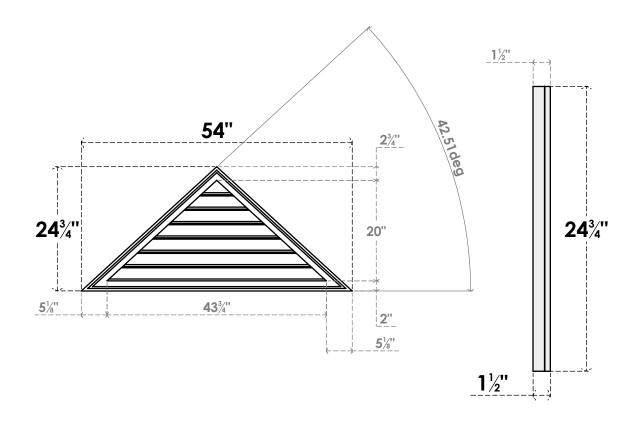

## GVPTR54X2502SF

54"W X 24-3/4"H TRIANGLE SURFACE MOUNT PVC GABLE VENT 11/12 PITCH: FUNCTIONAL, W/ 2"W X 1-1/2"P BRICKMOULD FRAME

**VENTING AREA: 32.79 SQ IN** LOUVER HEIGHT: 2 7/8"

LOUVER QTY: 7

**FRONT** 

SIDE

1. INSTALLATION TO BE COMPLETED IN ACCORDANCE WITH MANUFACTURER'S SPECIFICATIONS. 2. DRAWING MAY NOT BE TO SCALE

3. THIS DRAWING IS INTENDED FOR DESIGN AND PLANNING PURPOSES ONLY.

4. ALL INFORMATION CONTAINED HEREIN WAS CURRENT AT THE TIME OF DEVELOPMENT BUT MUST BE REVIEWED AND APPROVED BY THE PRODUCT MANUFACTURER TO BE CONSIDERED ACCURATE.

5. ARCHITECTURAL GRADE PVC PRODUCTS ARE MADE FROM EXPANDED CELLULAR PVC AND COME NATURALLY WHITE BUT MAY BE

**PAINTED** 

EKENA MILLWORK 2300 WEST MAIN ST. CLARKSVILLE, TX 75426 TOLL FREE: 866-607-0453 WWW.EKENAMILLWORK.COM