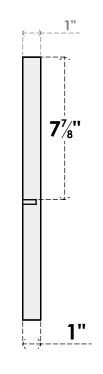

## GVPTR32X1501SF

32"W X 14-5/8"H TRIANGLE SURFACE MOUNT PVC GABLE VENT 11/12 PITCH: FUNCTIONAL, W/ 3-1/2"W X 1"P STANDARD FRAME

**VENTING AREA: 1.75 SQ IN** LOUVER HEIGHT: 3 1/4"

LOUVER QTY: 2

**FRONT** 

SIDE

1. INSTALLATION TO BE COMPLETED IN ACCORDANCE WITH MANUFACTURER'S SPECIFICATIONS. 2. DRAWING MAY NOT BE TO SCALE

3. THIS DRAWING IS INTENDED FOR DESIGN AND PLANNING PURPOSES ONLY.

4. ALL INFORMATION CONTAINED HEREIN WAS CURRENT AT THE TIME OF DEVELOPMENT BUT MUST BE REVIEWED AND APPROVED BY THE PRODUCT MANUFACTURER TO BE CONSIDERED ACCURATE.