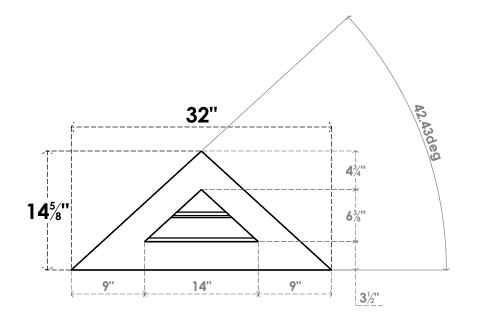

## GVPTR32X1501SF

32"W X 14-5/8"H TRIANGLE SURFACE MOUNT PVC GABLE VENT 11/12 PITCH: FUNCTIONAL, W/ 3-1/2"W X 1"P STANDARD FRAME

**VENTING AREA: 1.75 SQ IN** LOUVER HEIGHT: 3 1/4"

LOUVER QTY: 2

**FRONT** 