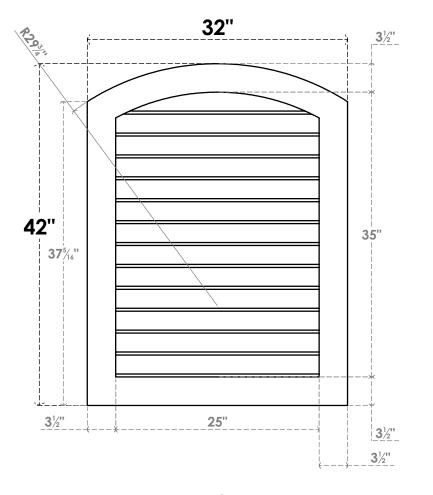

## GVPAR32X4201SN

32"W X 42"H ARCH TOP SURFACE MOUNT PVC GABLE VENT: NON-FUNCTIONAL, W/ 3-1/2"W X 1"P STANDARD FRAME

**FRONT** 

SIDE

LOUVER HEIGHT: 2 3/4"

LOUVER QTY: 13

EKENA MILLWORK 2300 WEST MAIN ST. CLARKSVILLE, TX 75426 TOLL FREE: 866-607-0453 WWW.EKENAMILLWORK.COM