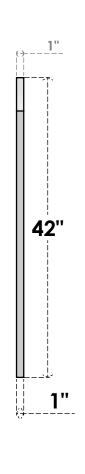

## GVPAR32X4201SN

32"W X 42"H ARCH TOP SURFACE MOUNT PVC GABLE VENT: NON-FUNCTIONAL, W/ 3-1/2"W X 1"P STANDARD FRAME

**FRONT** 

SIDE

LOUVER HEIGHT: 2 3/4"

LOUVER QTY: 13

EKENA MILLWORK 2300 WEST MAIN ST. CLARKSVILLE, TX 75426 TOLL FREE: 866-607-0453 WWW.EKENAMILLWORK.COM