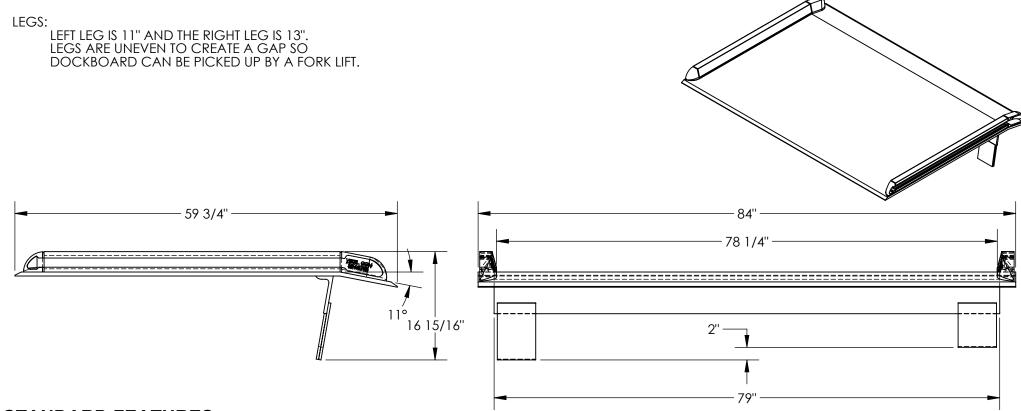

## STANDARD FEATURES

MODEL NUMBER IS: BTA-20008460

**OVERALL WIDTH IS: 84"** USABLE WIDTH IS: 78 1/4" **OVERALL LENGTH IS: 59 3/4" USABLE LENGTH IS: 59 3/4"** OVERALL HEIGHT IS: 16 15/16"

MAX UNIFORM CAPACITY IS: 20000 LBS