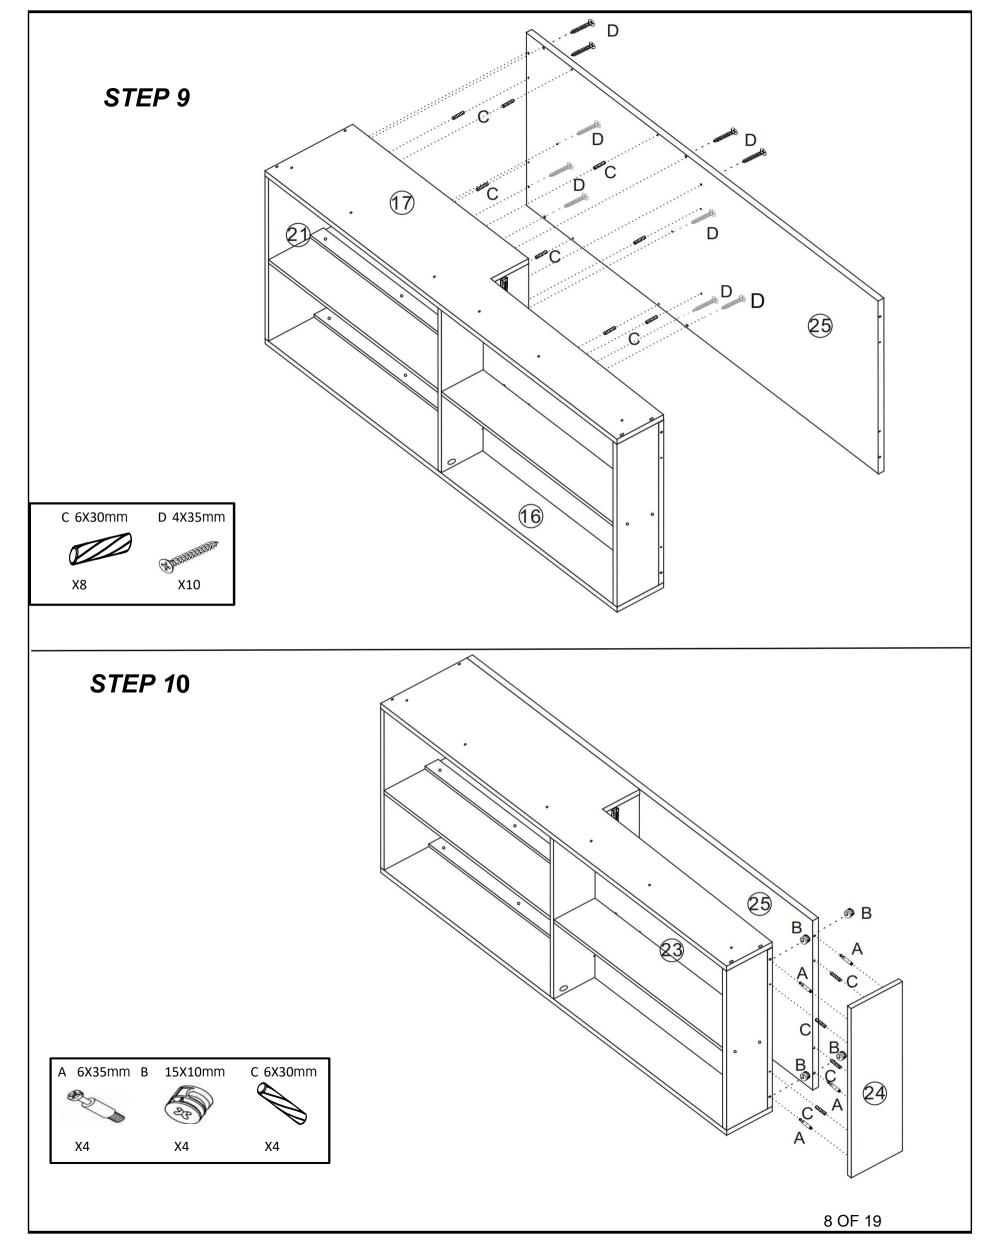

## Hardware List

| A                   | B           | C                   | D STRAND   |
|---------------------|-------------|---------------------|------------|
| 6X35 mm x59         | 15x10mm x59 | 6x30mm x57          | 4x35mm x62 |
| E                   | F           | G                   | H COM      |
| 3.5x12mm ×52        | 250mm x4    | 250mm <sup>x4</sup> | 4x20mm x12 |
| I 9 x6              |             | K                   |            |
|                     | 550mm x2    | 550mm x2            | 400mm ×2   |
| M                   |             |                     |            |
| 400mm <sub>x2</sub> | ∞ 20mm x20  |                     |            |