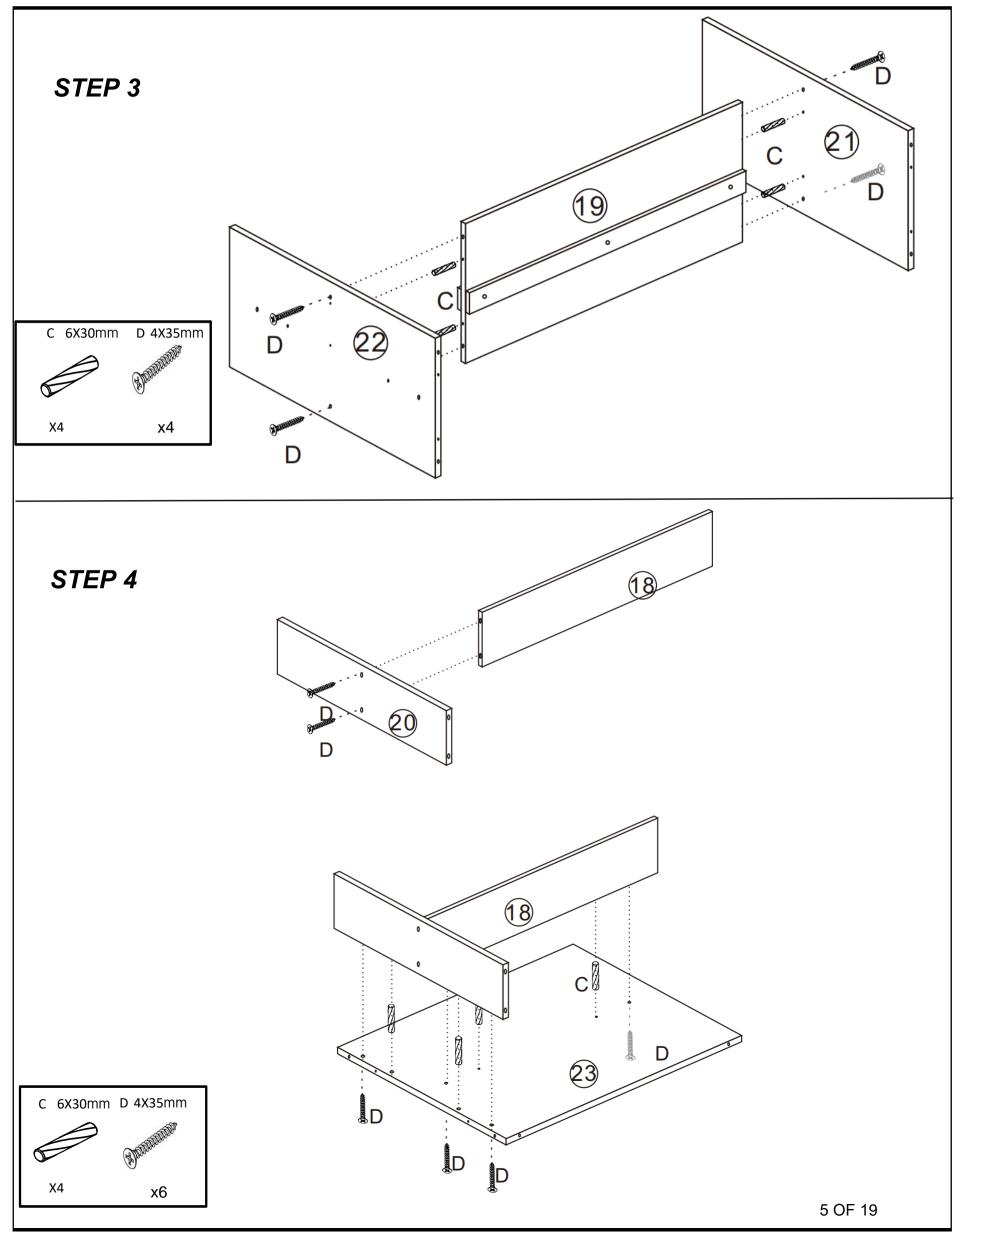

**Note:** Do not fully tighten all bolts until all parts are in place. Failure to follow these instructions may cause the bolt to misalign during assembly.

Parts List

| 1  |            | x1 | 2  | $\bigcirc$ | x1 | 19 | x1 | Ø  | x1     |
|----|------------|----|----|------------|----|----|----|----|--------|
| 3  | -          | x1 | 4  |            | x1 | Ø  | x1 | Ø  | x1     |
| 5  |            | x1 | 6  |            | x1 | Ø  | x1 | Ø  | x1     |
| Ø  |            | x1 | 8  |            | x1 | Ø  | x1 | 26 | x2     |
| 9  |            | x2 | Ø  |            | x3 | Ø  | x2 | 28 | x1     |
| Ð  | $\bigcirc$ | x2 |    |            | x2 | Ø  | x1 | 30 | x2     |
| 13 | -          | x1 | 4  |            | x1 | 6) | x2 | 62 | x2     |
| 13 |            | x1 | 6  |            | x1 | 63 | x2 | 64 | <br>x4 |
| Ø  |            | x1 | 13 |            | x1 | 35 | x2 |    |        |

## Hardware List

| A                   | B           | C                   | D STRAND   |
|---------------------|-------------|---------------------|------------|
| 6X35 mm x59         | 15x10mm x59 | 6x30mm x57          | 4x35mm x62 |
| E                   | F           | G                   | H COM      |
| 3.5x12mm ×52        | 250mm x4    | 250mm <sup>x4</sup> | 4x20mm x12 |
| I 9 x6              |             | K                   |            |
|                     | 550mm x2    | 550mm x2            | 400mm ×2   |
| M                   |             |                     |            |
| 400mm <sub>x2</sub> | ∞ 20mm x20  |                     |            |