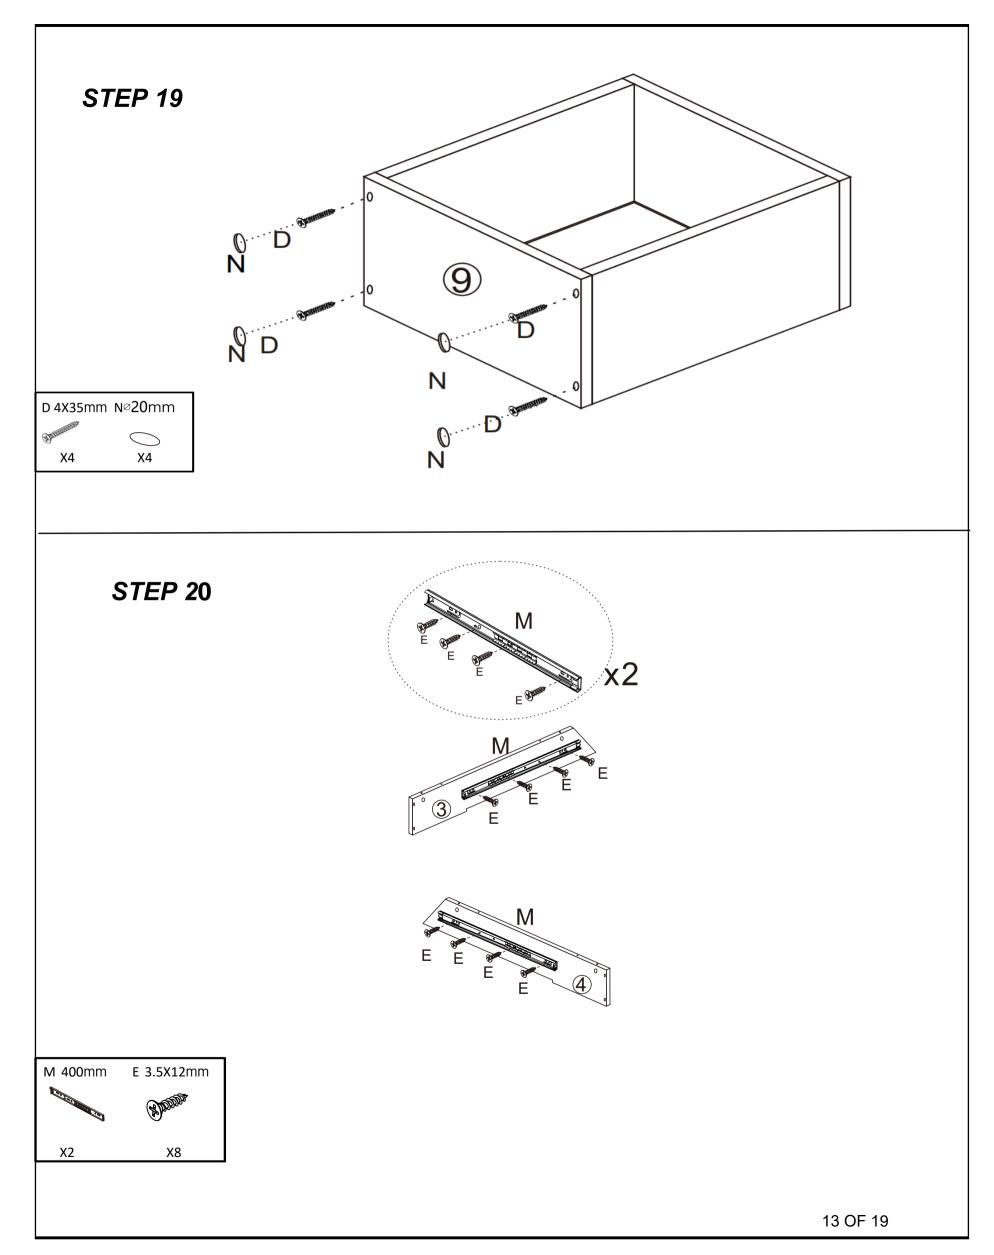

**Note:** Do not fully tighten all bolts until all parts are in place. Failure to follow these instructions may cause the bolt to misalign during assembly.

Parts List

| 1  |            | x1 | 2  | $\bigcirc$ | x1 | 19 | x1 | Ø  | x1     |
|----|------------|----|----|------------|----|----|----|----|--------|
| 3  | -          | x1 | 4  |            | x1 | Ø  | x1 | Ø  | x1     |
| 5  |            | x1 | 6  |            | x1 | Ø  | x1 | Ø  | x1     |
| Ø  |            | x1 | 8  |            | x1 | Ø  | x1 | 26 | x2     |
| 9  |            | x2 | Ø  |            | x3 | Ø  | x2 | 28 | x1     |
| Ð  | $\bigcirc$ | x2 |    |            | x2 | Ø  | x1 | 30 | x2     |
| 13 | -          | x1 | 4  |            | x1 | 6) | x2 | 62 | x2     |
| 13 |            | x1 | 6  |            | x1 | 63 | x2 | 64 | <br>x4 |
| Ø  |            | x1 | 13 |            | x1 | 35 | x2 |    |        |

## Hardware List

| A                   | B           | C                   | D STRAND   |
|---------------------|-------------|---------------------|------------|
| 6X35 mm x59         | 15x10mm x59 | 6x30mm x57          | 4x35mm x62 |
| E                   | F           | G                   | H COM      |
| 3.5x12mm ×52        | 250mm x4    | 250mm <sup>x4</sup> | 4x20mm x12 |
| I 9 x6              |             | K                   |            |
|                     | 550mm x2    | 550mm x2            | 400mm ×2   |
| M                   |             |                     |            |
| 400mm <sub>x2</sub> | ∞ 20mm x20  |                     |            |