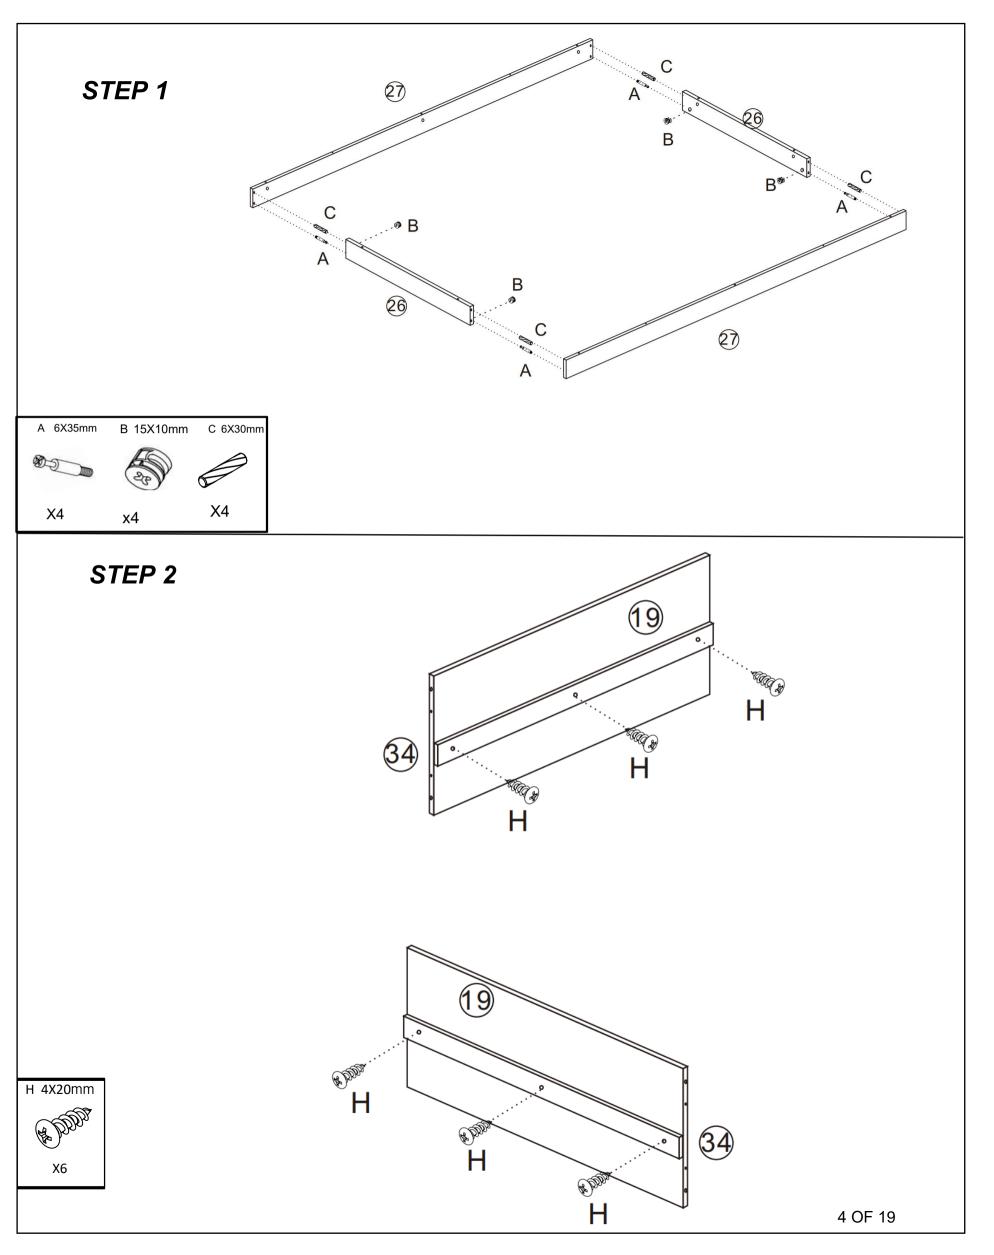

**Note:** Do not fully tighten all bolts until all parts are in place. Failure to follow these instructions may cause the bolt to misalign during assembly.

Parts List

| 1  |            | x1 | 2  | $\bigcirc$ | x1 | 19 | x1 | Ø  | x1     |
|----|------------|----|----|------------|----|----|----|----|--------|
| 3  | -          | x1 | 4  |            | x1 | Ø  | x1 | Ø  | x1     |
| 5  |            | x1 | 6  |            | x1 | Ø  | x1 | Ø  | x1     |
| Ø  |            | x1 | 8  |            | x1 | Ø  | x1 | 26 | x2     |
| 9  |            | x2 | Ø  |            | x3 | Ø  | x2 | 28 | x1     |
| Ð  | $\bigcirc$ | x2 |    |            | x2 | Ø  | x1 | 30 | x2     |
| 13 | -          | x1 | 4  |            | x1 | 6) | x2 | 62 | x2     |
| 13 |            | x1 | 6  |            | x1 | 63 | x2 | 64 | <br>x4 |
| Ø  |            | x1 | 13 |            | x1 | 35 | x2 |    |        |

## Hardware List

| A                   | B           | C                   | D STRAND   |
|---------------------|-------------|---------------------|------------|
| 6X35 mm x59         | 15x10mm x59 | 6x30mm x57          | 4x35mm x62 |
| E                   | F           | G                   | H COM      |
| 3.5x12mm ×52        | 250mm x4    | 250mm <sup>x4</sup> | 4x20mm x12 |
| I 9 x6              |             | K                   |            |
|                     | 550mm x2    | 550mm x2            | 400mm ×2   |
| M                   |             |                     |            |
| 400mm <sub>x2</sub> | ∞ 20mm x20  |                     |            |