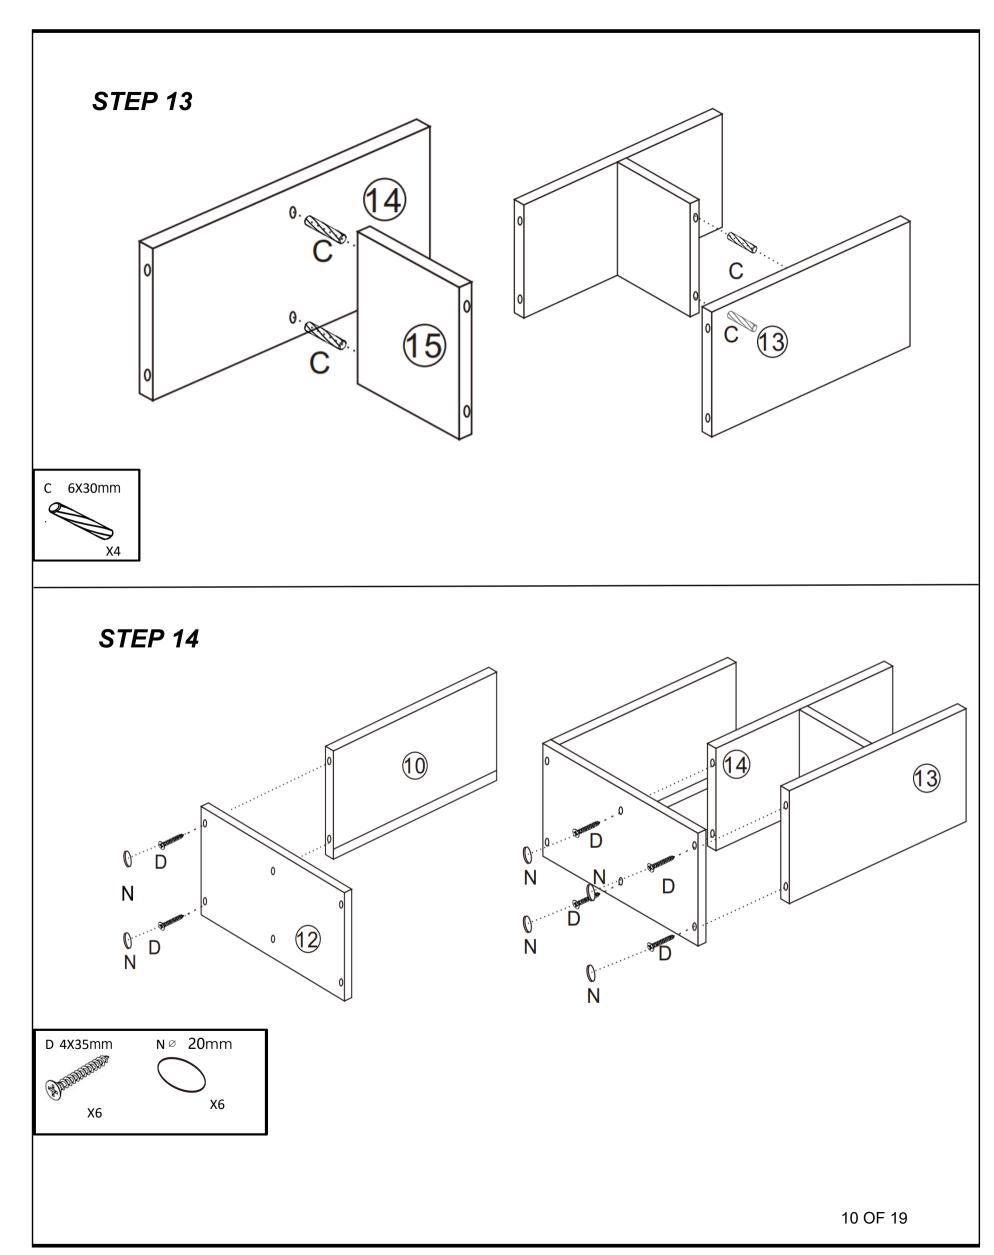

**Note:** Do not fully tighten all bolts until all parts are in place. Failure to follow these instructions may cause the bolt to misalign during assembly.

Parts List

| 1  |            | x1 | 2  | $\bigcirc$ | x1 | 19 | x1 | Ø  | x1     |
|----|------------|----|----|------------|----|----|----|----|--------|
| 3  | -          | x1 | 4  |            | x1 | Ø  | x1 | Ø  | x1     |
| 5  |            | x1 | 6  |            | x1 | Ø  | x1 | Ø  | x1     |
| Ø  |            | x1 | 8  |            | x1 | Ø  | x1 | 26 | x2     |
| 9  |            | x2 | Ø  |            | x3 | Ø  | x2 | 28 | x1     |
| Ð  | $\bigcirc$ | x2 |    |            | x2 | Ø  | x1 | 30 | x2     |
| 13 | -          | x1 | 4  |            | x1 | 6) | x2 | 62 | x2     |
| 13 |            | x1 | 6  |            | x1 | 63 | x2 | 64 | <br>x4 |
| Ø  |            | x1 | 13 |            | x1 | 35 | x2 |    |        |

## Hardware List

| A                   | B           | C                   | D STRAND   |
|---------------------|-------------|---------------------|------------|
| 6X35 mm x59         | 15x10mm x59 | 6x30mm x57          | 4x35mm x62 |
| E                   | F           | G                   | H COM      |
| 3.5x12mm ×52        | 250mm x4    | 250mm <sup>x4</sup> | 4x20mm x12 |
| I 9 x6              |             | K                   |            |
|                     | 550mm x2    | 550mm x2            | 400mm ×2   |
| M                   |             |                     |            |
| 400mm <sub>x2</sub> | ∞ 20mm x20  |                     |            |