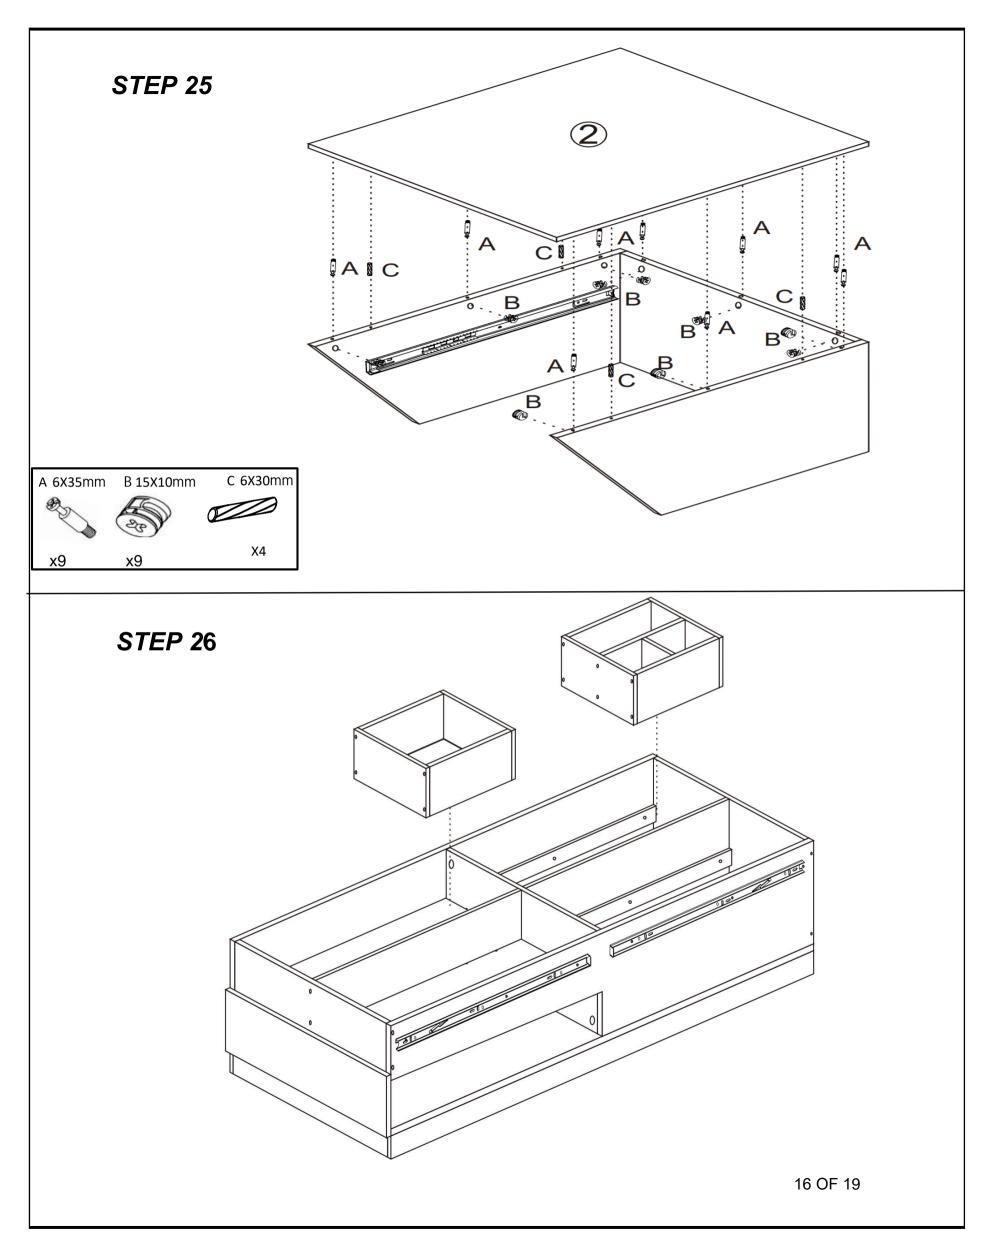

**Note:** Do not fully tighten all bolts until all parts are in place. Failure to follow these instructions may cause the bolt to misalign during assembly.

Parts List

| 1  |            | x1 | 2  | $\bigcirc$ | x1 | 19 | x1 | Ø  | x1     |
|----|------------|----|----|------------|----|----|----|----|--------|
| 3  | -          | x1 | 4  |            | x1 | Ø  | x1 | Ø  | x1     |
| 5  |            | x1 | 6  |            | x1 | Ø  | x1 | Ø  | x1     |
| Ø  |            | x1 | 8  |            | x1 | Ø  | x1 | 26 | x2     |
| 9  |            | x2 | Ø  |            | x3 | Ø  | x2 | 28 | x1     |
| Ð  | $\bigcirc$ | x2 |    |            | x2 | Ø  | x1 | 30 | x2     |
| 13 | -          | x1 | 4  |            | x1 | 6) | x2 | 62 | x2     |
| 13 |            | x1 | 6  |            | x1 | 63 | x2 | 64 | <br>x4 |
| Ø  |            | x1 | 13 |            | x1 | 35 | x2 |    |        |

## Hardware List

| A                   | B           | C                   | D STRAND   |
|---------------------|-------------|---------------------|------------|
| 6X35 mm x59         | 15x10mm x59 | 6x30mm x57          | 4x35mm x62 |
| E                   | F           | G                   | H COM      |
| 3.5x12mm ×52        | 250mm x4    | 250mm <sup>x4</sup> | 4x20mm x12 |
| I 9 x6              |             | K                   |            |
|                     | 550mm x2    | 550mm x2            | 400mm ×2   |
| M                   |             |                     |            |
| 400mm <sub>x2</sub> | ∞ 20mm x20  |                     |            |