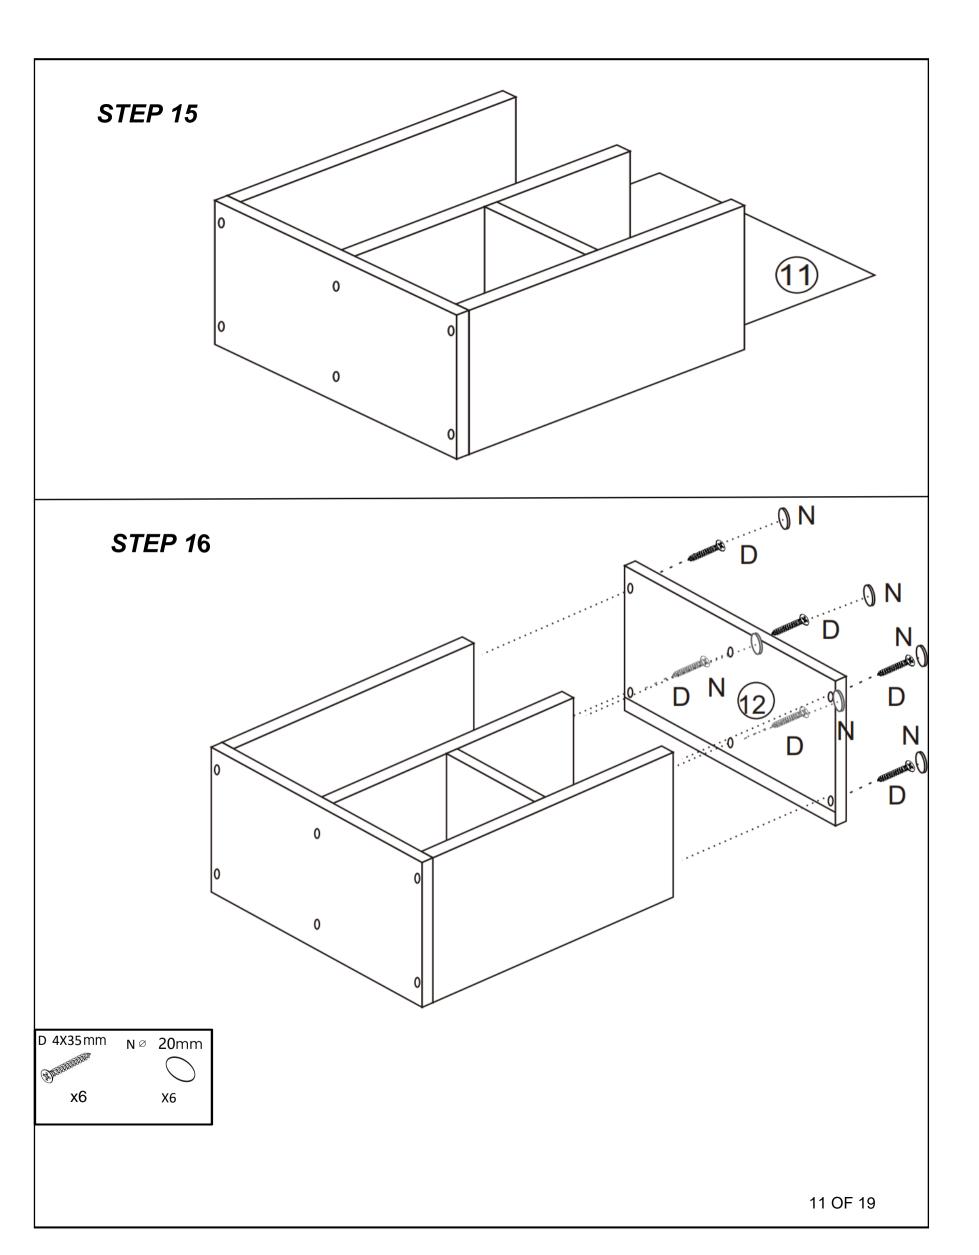

**Note:** Do not fully tighten all bolts until all parts are in place. Failure to follow these instructions may cause the bolt to misalign during assembly.

Parts List

| 1  |            | x1 | 2  | $\bigcirc$ | x1 | 19 | x1 | Ø  | x1     |
|----|------------|----|----|------------|----|----|----|----|--------|
| 3  | -          | x1 | 4  |            | x1 | Ø  | x1 | Ø  | x1     |
| 5  |            | x1 | 6  |            | x1 | Ø  | x1 | Ø  | x1     |
| Ø  |            | x1 | 8  |            | x1 | Ø  | x1 | 26 | x2     |
| 9  |            | x2 | Ø  |            | x3 | Ø  | x2 | 28 | x1     |
| Ð  | $\bigcirc$ | x2 |    |            | x2 | Ø  | x1 | 30 | x2     |
| 13 | -          | x1 | 4  |            | x1 | 6) | x2 | 62 | x2     |
| 13 |            | x1 | 6  |            | x1 | 63 | x2 | 64 | <br>x4 |
| Ø  |            | x1 | 13 |            | x1 | 35 | x2 |    |        |

## Hardware List

| A                   | B           | C                   | D STRAND   |
|---------------------|-------------|---------------------|------------|
| 6X35 mm x59         | 15x10mm x59 | 6x30mm x57          | 4x35mm x62 |
| E                   | F           | G                   | H COM      |
| 3.5x12mm ×52        | 250mm x4    | 250mm <sup>x4</sup> | 4x20mm x12 |
| I 9 x6              |             | K                   |            |
|                     | 550mm x2    | 550mm x2            | 400mm ×2   |
| M                   |             |                     |            |
| 400mm <sub>x2</sub> | ∞ 20mm x20  |                     |            |