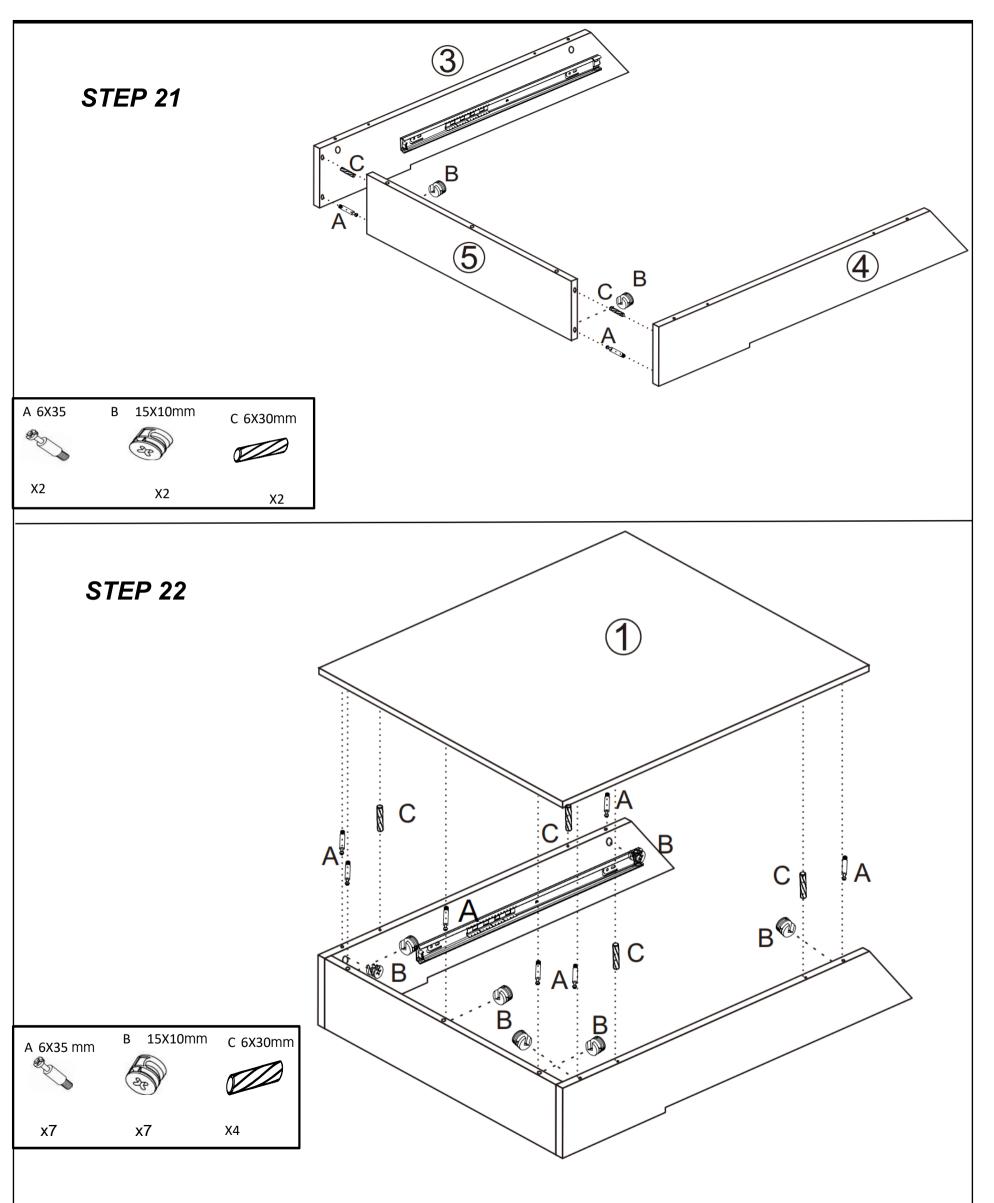

**Note:** Do not fully tighten all bolts until all parts are in place. Failure to follow these instructions may cause the bolt to misalign during assembly.

Parts List

| 1  |            | x1 | 2  | $\bigcirc$ | x1 | 19 | x1 | Ø  | x1     |
|----|------------|----|----|------------|----|----|----|----|--------|
| 3  | -          | x1 | 4  |            | x1 | Ø  | x1 | Ø  | x1     |
| 5  |            | x1 | 6  |            | x1 | Ø  | x1 | Ø  | x1     |
| Ø  |            | x1 | 8  |            | x1 | Ø  | x1 | 26 | x2     |
| 9  |            | x2 | Ø  |            | x3 | Ø  | x2 | 28 | x1     |
| Ð  | $\bigcirc$ | x2 |    |            | x2 | Ø  | x1 | 30 | x2     |
| 13 | -          | x1 | 4  |            | x1 | 6) | x2 | 62 | x2     |
| 13 |            | x1 | 6  |            | x1 | 63 | x2 | 64 | <br>x4 |
| Ø  |            | x1 | 13 |            | x1 | 35 | x2 |    |        |

## Hardware List

| A                   | B           | C                   | D STRAND   |
|---------------------|-------------|---------------------|------------|
| 6X35 mm x59         | 15x10mm x59 | 6x30mm x57          | 4x35mm x62 |
| E                   | F           | G                   | H COM      |
| 3.5x12mm ×52        | 250mm x4    | 250mm <sup>x4</sup> | 4x20mm x12 |
| I 9 x6              |             | K                   |            |
|                     | 550mm x2    | 550mm x2            | 400mm ×2   |
| M                   |             |                     |            |
| 400mm <sub>x2</sub> | ∞ 20mm x20  |                     |            |