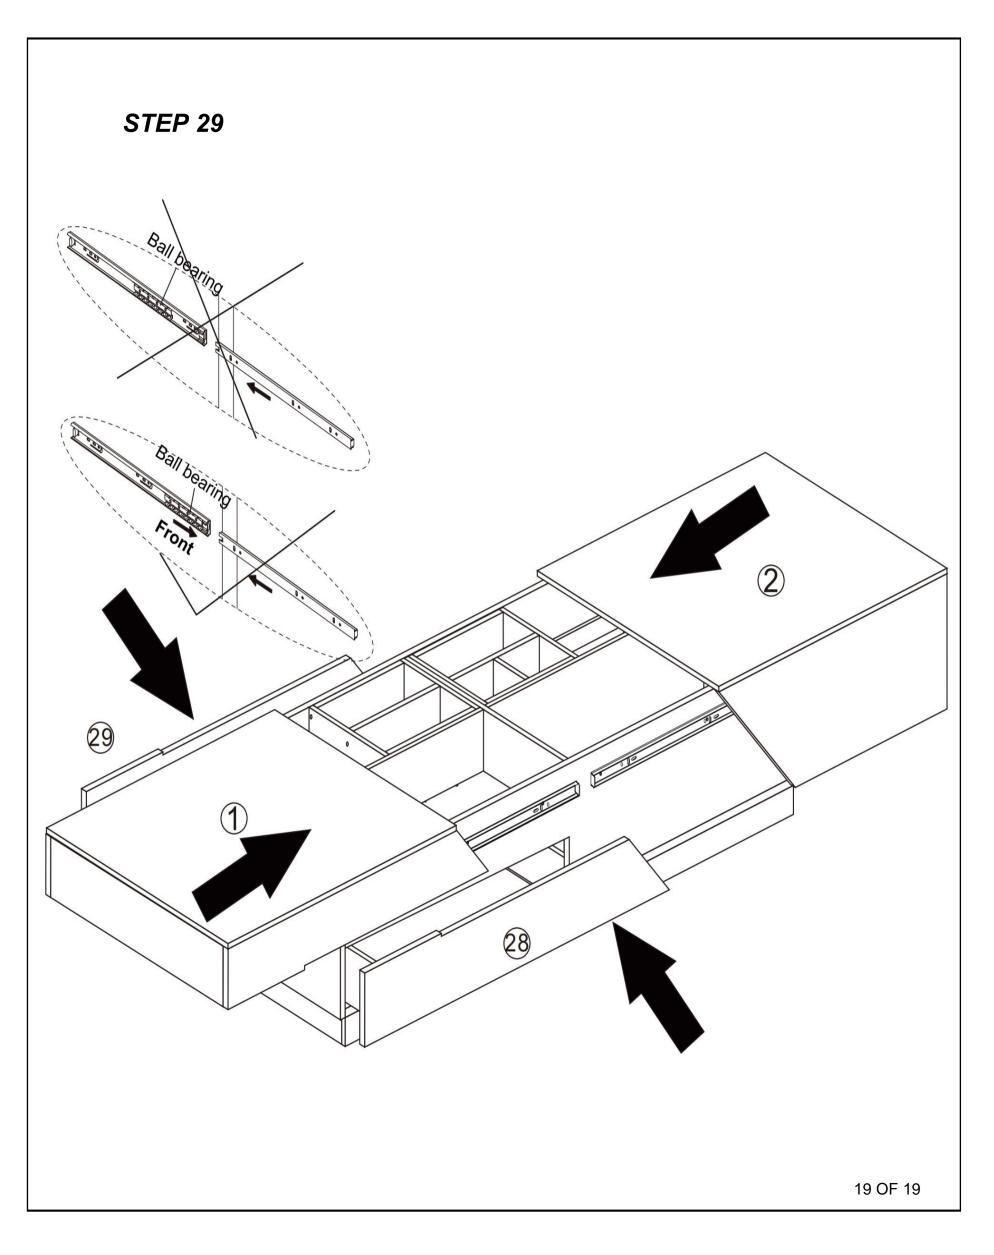

**Note:** Do not fully tighten all bolts until all parts are in place. Failure to follow these instructions may cause the bolt to misalign during assembly.

Parts List

| 1  |            | x1 | 2  | $\bigcirc$ | x1 | 19 | x1 | Ø  | x1     |
|----|------------|----|----|------------|----|----|----|----|--------|
| 3  | -          | x1 | 4  |            | x1 | Ø  | x1 | Ø  | x1     |
| 5  |            | x1 | 6  |            | x1 | Ø  | x1 | Ø  | x1     |
| Ø  |            | x1 | 8  |            | x1 | Ø  | x1 | 26 | x2     |
| 9  |            | x2 | Ø  |            | x3 | Ø  | x2 | 28 | x1     |
| Ð  | $\bigcirc$ | x2 |    |            | x2 | Ø  | x1 | 30 | x2     |
| 13 | -          | x1 | 4  |            | x1 | 6) | x2 | 62 | x2     |
| 13 |            | x1 | 6  |            | x1 | 63 | x2 | 64 | <br>x4 |
| Ø  |            | x1 | 13 |            | x1 | 35 | x2 |    |        |

## Hardware List

| A                   | B           | C                   | D STRAND   |
|---------------------|-------------|---------------------|------------|
| 6X35 mm x59         | 15x10mm x59 | 6x30mm x57          | 4x35mm x62 |
| E                   | F           | G                   | H COM      |
| 3.5x12mm ×52        | 250mm x4    | 250mm <sup>x4</sup> | 4x20mm x12 |
| I 9 x6              |             | K                   |            |
|                     | 550mm x2    | 550mm x2            | 400mm ×2   |
| M                   |             |                     |            |
| 400mm <sub>x2</sub> | ∞ 20mm x20  |                     |            |