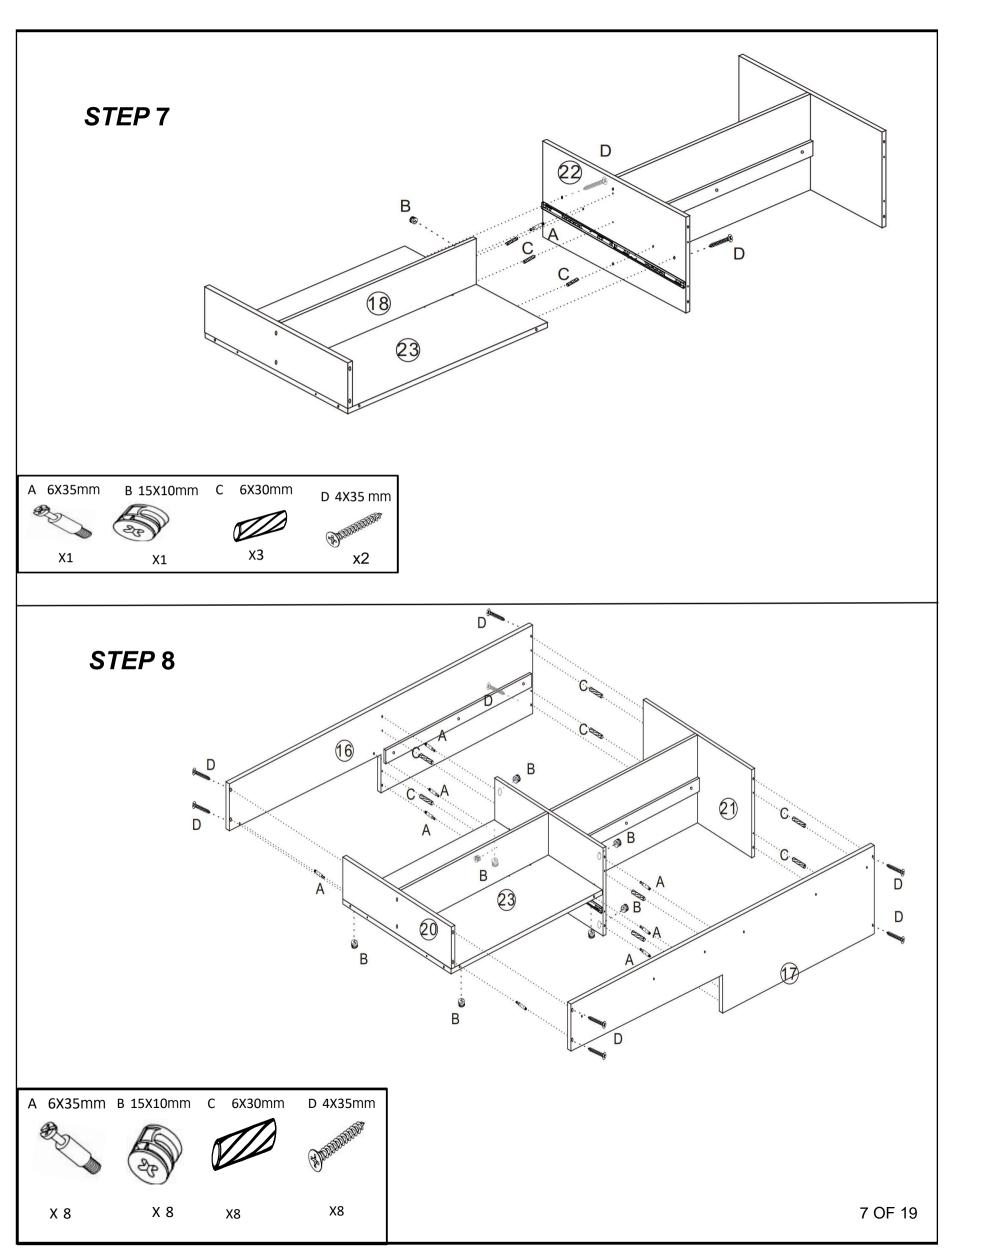

## Hardware List

| A                   | B           | C                   | D STRAND   |
|---------------------|-------------|---------------------|------------|
| 6X35 mm x59         | 15x10mm x59 | 6x30mm x57          | 4x35mm x62 |
| E                   | F           | G                   | H COM      |
| 3.5x12mm ×52        | 250mm x4    | 250mm <sup>x4</sup> | 4x20mm x12 |
| I 9 x6              |             | K                   |            |
|                     | 550mm x2    | 550mm x2            | 400mm ×2   |
| M                   |             |                     |            |
| 400mm <sub>x2</sub> | ∞ 20mm x20  |                     |            |