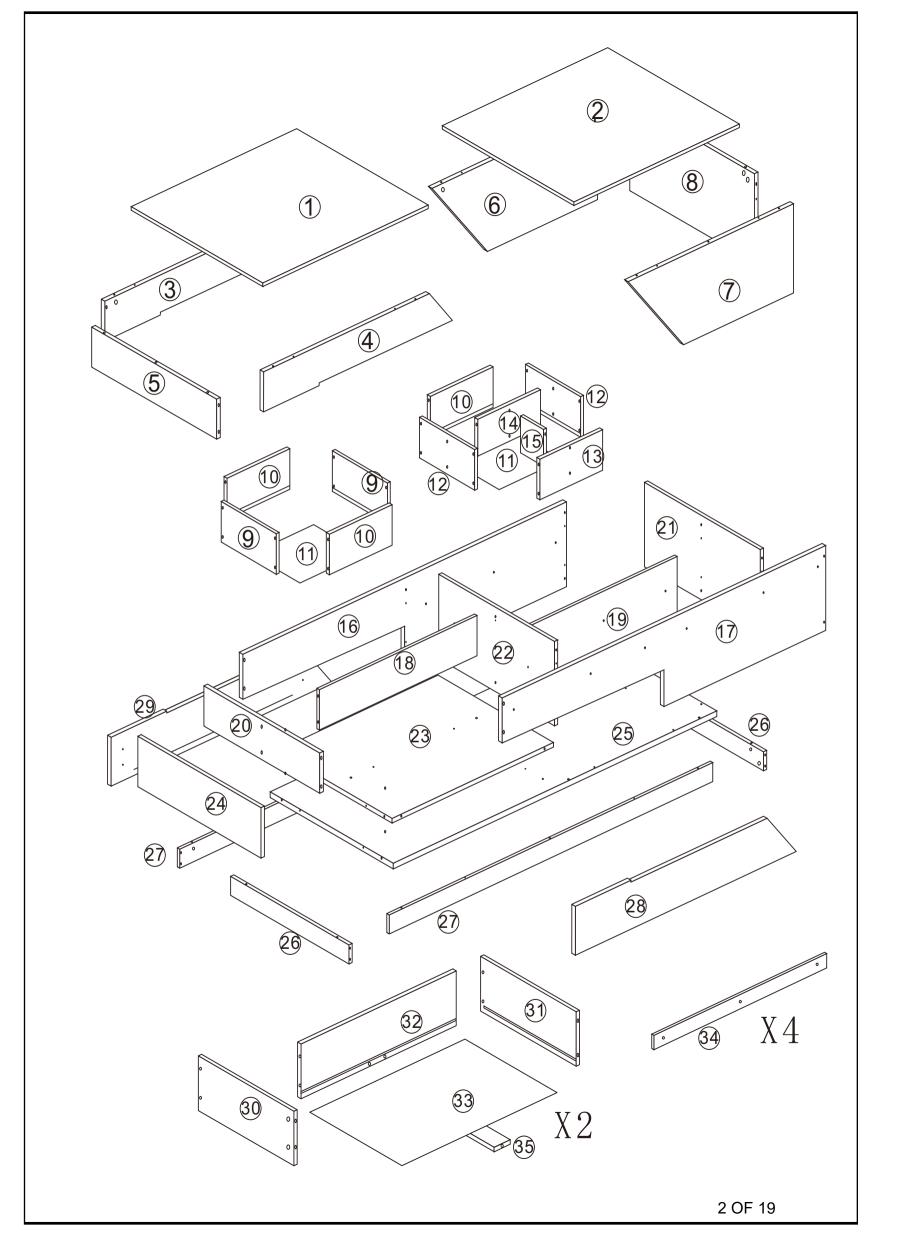

**Note:** Do not fully tighten all bolts until all parts are in place. Failure to follow these instructions may cause the bolt to misalign during assembly.

Parts List

| 1  |            | x1 | 2  | $\bigcirc$ | x1 | 19 | x1 | Ø  | x1     |
|----|------------|----|----|------------|----|----|----|----|--------|
| 3  | -          | x1 | 4  |            | x1 | Ø  | x1 | Ø  | x1     |
| 5  |            | x1 | 6  |            | x1 | Ø  | x1 | Ø  | x1     |
| Ø  |            | x1 | 8  |            | x1 | Ø  | x1 | 26 | x2     |
| 9  |            | x2 | Ø  |            | x3 | Ø  | x2 | 28 | x1     |
| Ð  | $\bigcirc$ | x2 |    |            | x2 | Ø  | x1 | 30 | x2     |
| 13 | -          | x1 | 4  |            | x1 | 6) | x2 | 62 | x2     |
| 13 |            | x1 | 6  |            | x1 | 63 | x2 | 64 | <br>x4 |
| Ø  |            | x1 | 13 |            | x1 | 35 | x2 |    |        |