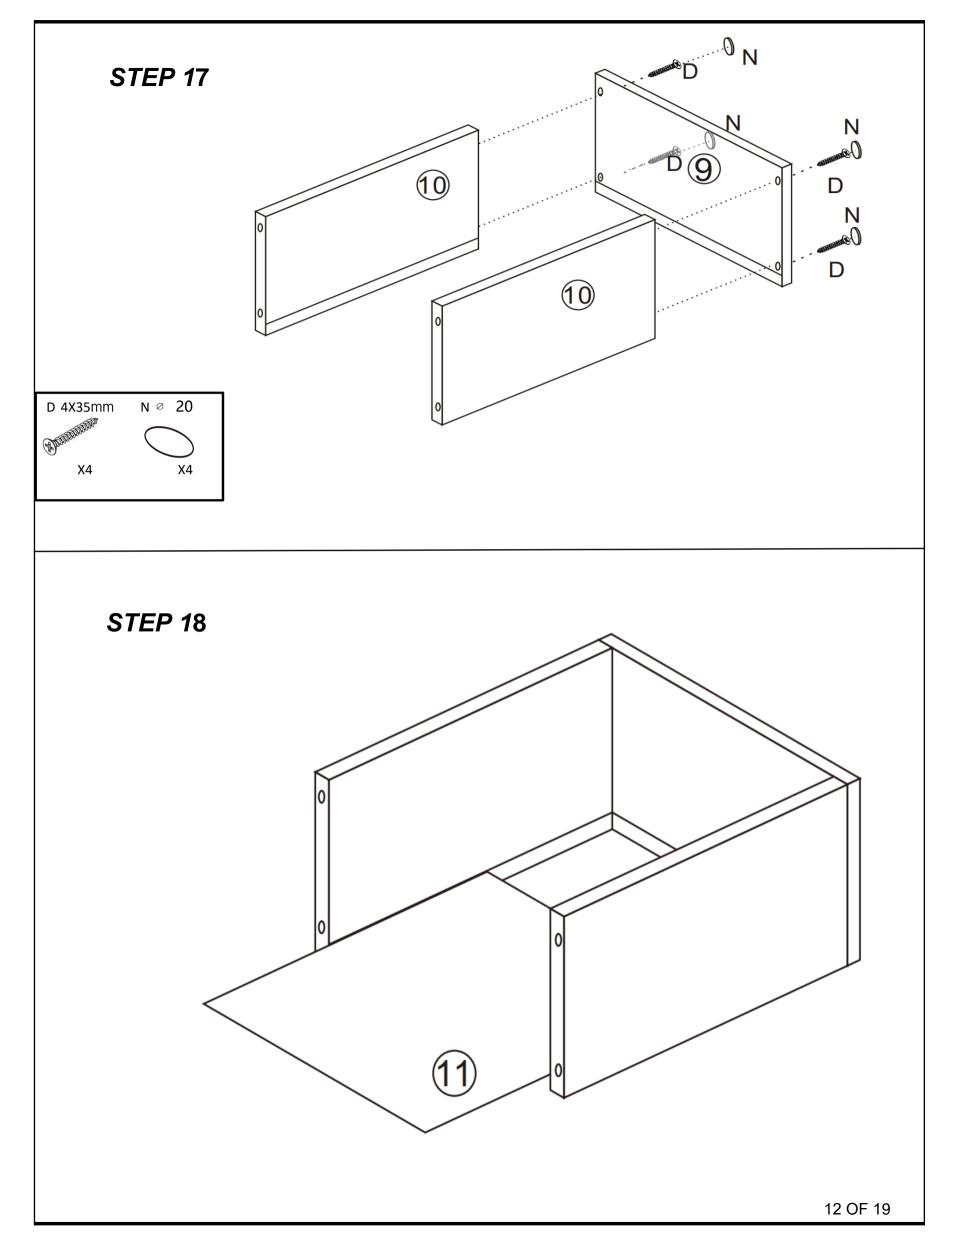

**Note:** Do not fully tighten all bolts until all parts are in place. Failure to follow these instructions may cause the bolt to misalign during assembly.

Parts List

| 1  |            | x1 | 2  | $\bigcirc$ | x1 | 19 | x1 | Ø  | x1     |
|----|------------|----|----|------------|----|----|----|----|--------|
| 3  | -          | x1 | 4  |            | x1 | Ø  | x1 | Ø  | x1     |
| 5  |            | x1 | 6  |            | x1 | Ø  | x1 | Ø  | x1     |
| Ø  |            | x1 | 8  |            | x1 | Ø  | x1 | 26 | x2     |
| 9  |            | x2 | Ø  |            | x3 | Ø  | x2 | 28 | x1     |
| Ð  | $\bigcirc$ | x2 |    |            | x2 | Ø  | x1 | 30 | x2     |
| 13 | -          | x1 | 4  |            | x1 | 6) | x2 | 62 | x2     |
| 13 |            | x1 | 6  |            | x1 | 63 | x2 | 64 | <br>x4 |
| Ø  |            | x1 | 13 |            | x1 | 35 | x2 |    |        |

## Hardware List

| A                   | B           | C                   | D STRAND   |
|---------------------|-------------|---------------------|------------|
| 6X35 mm x59         | 15x10mm x59 | 6x30mm x57          | 4x35mm x62 |
| E                   | F           | G                   | H COM      |
| 3.5x12mm ×52        | 250mm x4    | 250mm <sup>x4</sup> | 4x20mm x12 |
| I 9 x6              |             | K                   |            |
|                     | 550mm x2    | 550mm x2            | 400mm ×2   |
| M                   |             |                     |            |
| 400mm <sub>x2</sub> | ∞ 20mm x20  |                     |            |