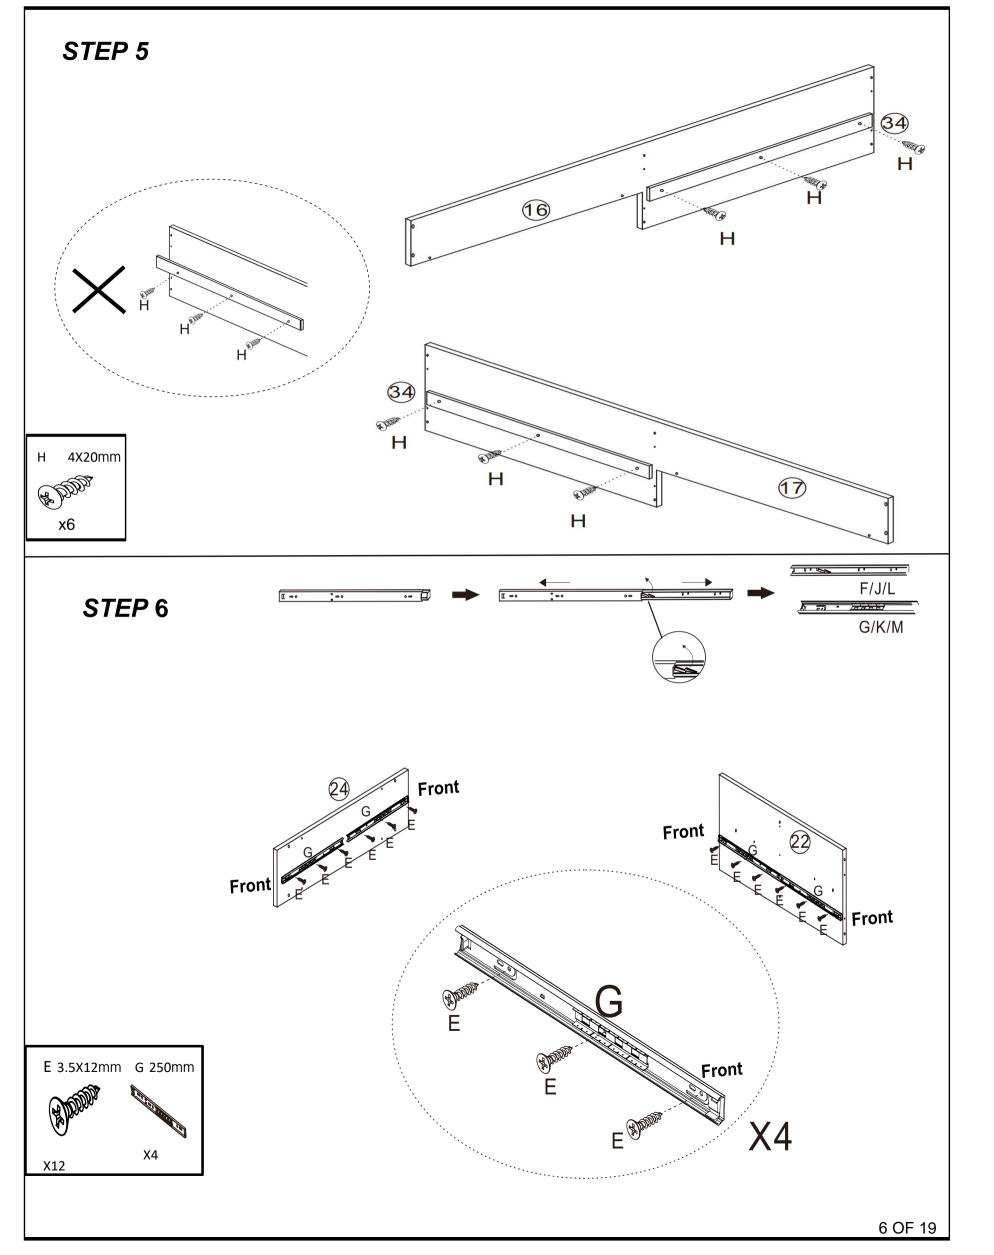

## Hardware List

| A                   | B           | C                   | D STRAND   |
|---------------------|-------------|---------------------|------------|
| 6X35 mm x59         | 15x10mm x59 | 6x30mm x57          | 4x35mm x62 |
| E                   | F           | G                   | H COM      |
| 3.5x12mm ×52        | 250mm x4    | 250mm <sup>x4</sup> | 4x20mm x12 |
| I 9 x6              |             | K                   |            |
|                     | 550mm x2    | 550mm x2            | 400mm ×2   |
| M                   |             |                     |            |
| 400mm <sub>x2</sub> | ∞ 20mm x20  |                     |            |