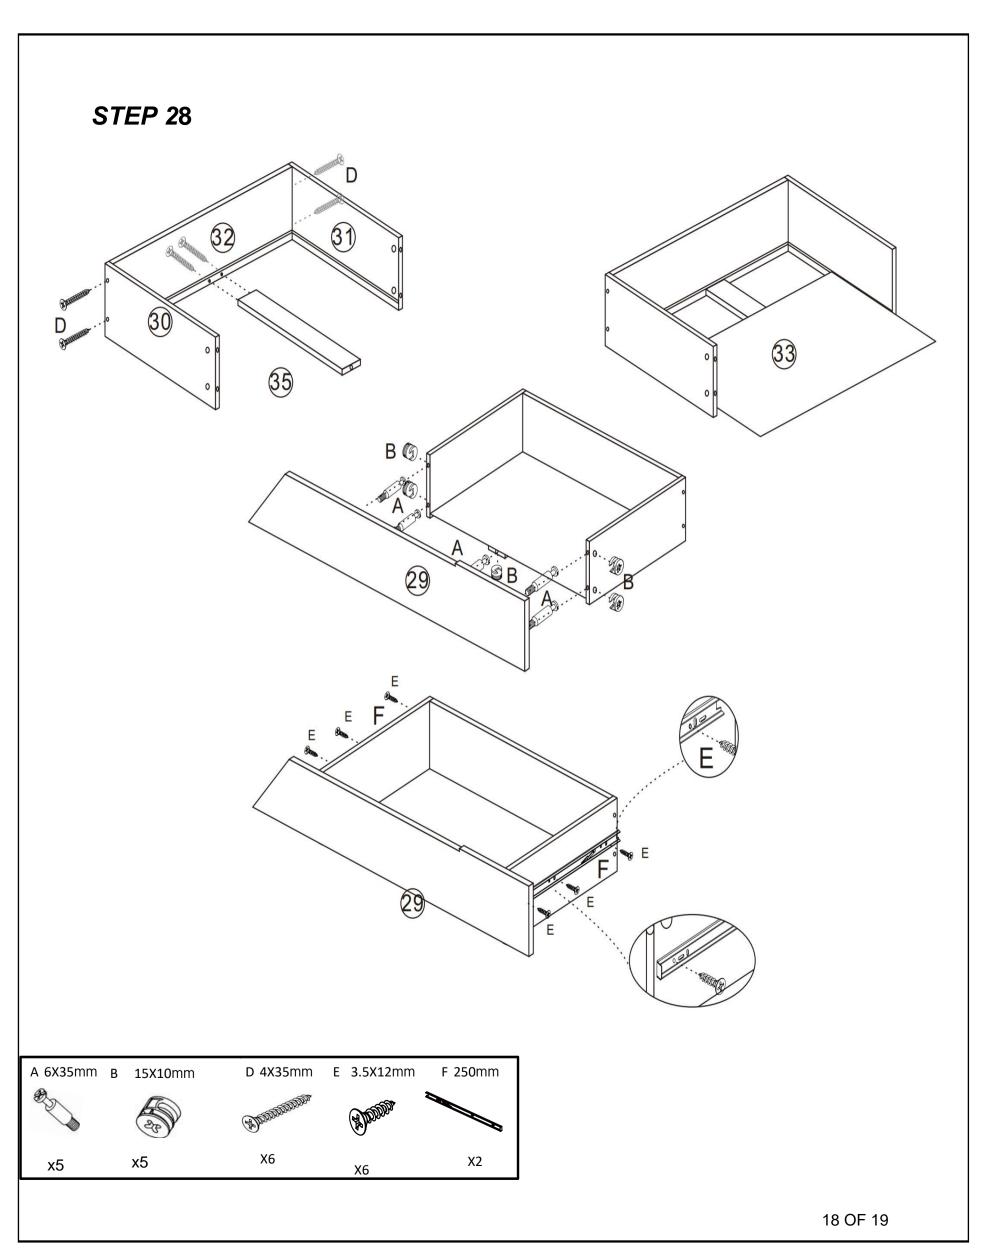

**Note:** Do not fully tighten all bolts until all parts are in place. Failure to follow these instructions may cause the bolt to misalign during assembly.

Parts List

| 1  |            | x1 | 2  | $\bigcirc$ | x1 | 19 | x1 | Ø  | x1     |
|----|------------|----|----|------------|----|----|----|----|--------|
| 3  | -          | x1 | 4  |            | x1 | Ø  | x1 | Ø  | x1     |
| 5  |            | x1 | 6  |            | x1 | Ø  | x1 | Ø  | x1     |
| Ø  |            | x1 | 8  |            | x1 | Ø  | x1 | 26 | x2     |
| 9  |            | x2 | Ø  |            | x3 | Ø  | x2 | 28 | x1     |
| Ð  | $\bigcirc$ | x2 |    |            | x2 | Ø  | x1 | 30 | x2     |
| 13 | -          | x1 | 4  |            | x1 | 6) | x2 | 62 | x2     |
| 13 |            | x1 | 6  |            | x1 | 63 | x2 | 64 | <br>x4 |
| Ø  |            | x1 | 13 |            | x1 | 35 | x2 |    |        |

## Hardware List

| A                   | B           | C                   | D STRAND   |
|---------------------|-------------|---------------------|------------|
| 6X35 mm x59         | 15x10mm x59 | 6x30mm x57          | 4x35mm x62 |
| E                   | F           | G                   | H COM      |
| 3.5x12mm ×52        | 250mm x4    | 250mm <sup>x4</sup> | 4x20mm x12 |
| I 9 x6              |             | K                   |            |
|                     | 550mm x2    | 550mm x2            | 400mm ×2   |
| M                   |             |                     |            |
| 400mm <sub>x2</sub> | ∞ 20mm x20  |                     |            |