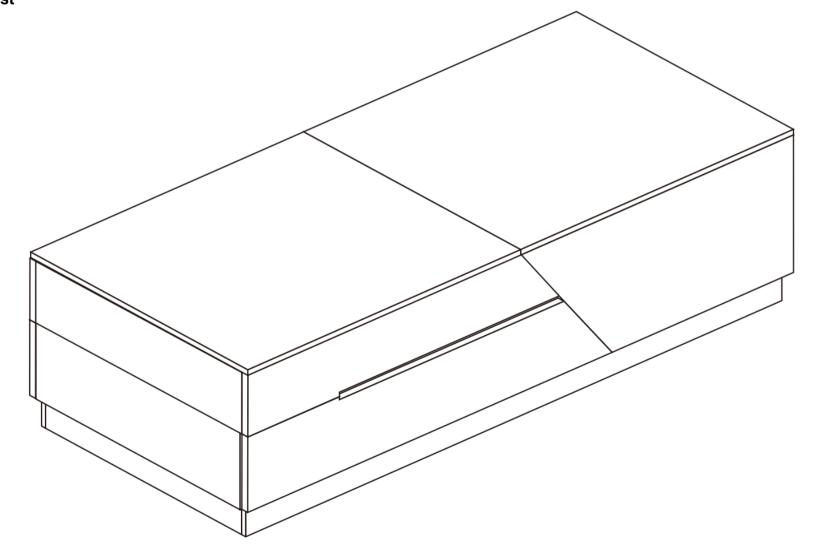

## **Coffee Table Installation**

Tools You Will Need: Tools You May Need

| philis head screwdrier |
|------------------------|
| rewuired of assemly    |
| (not include)          |