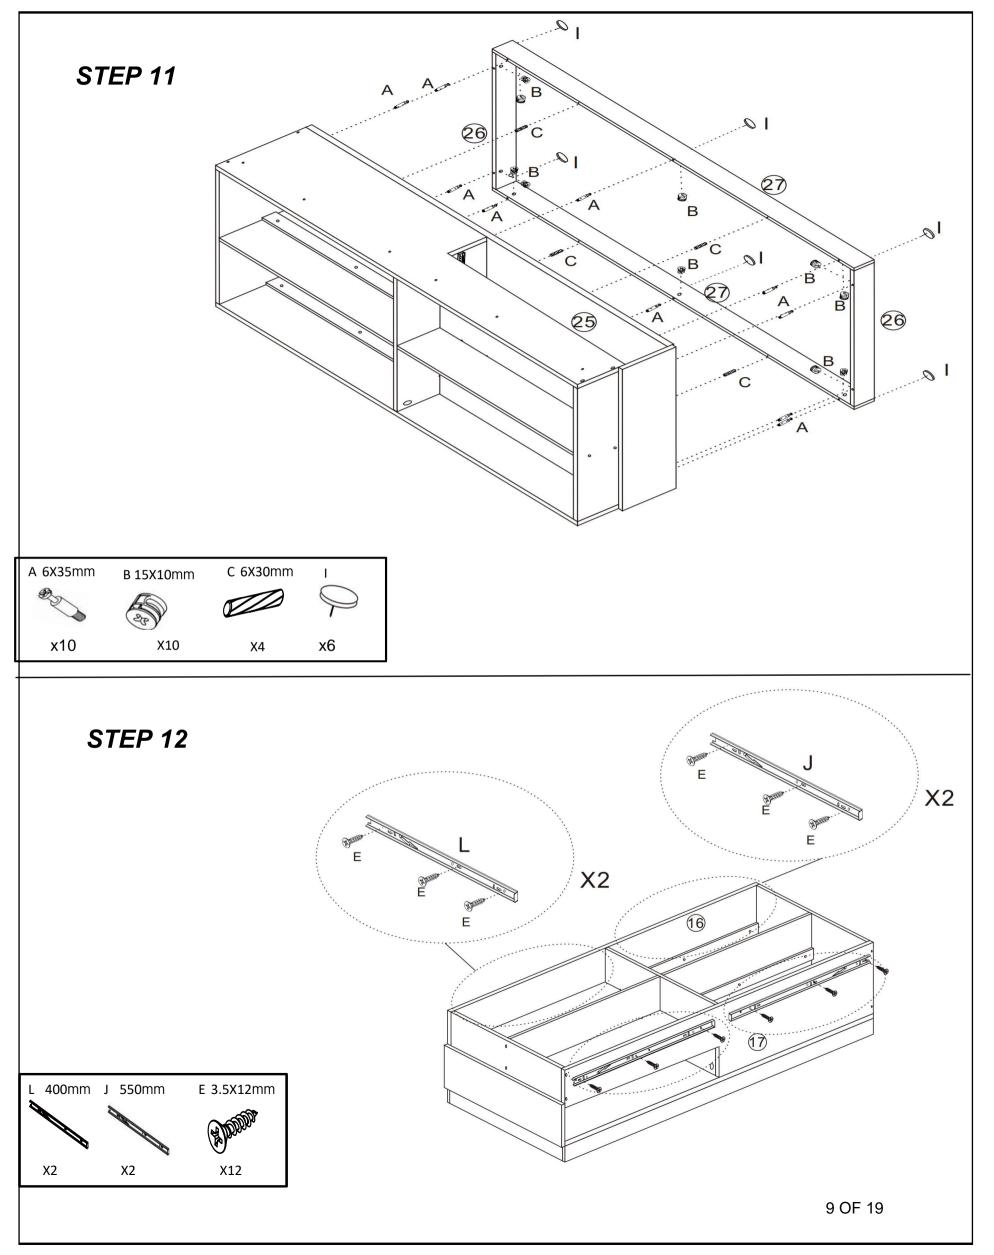

## Hardware List

| A                   | B           | C                   | D STRAND   |
|---------------------|-------------|---------------------|------------|
| 6X35 mm x59         | 15x10mm x59 | 6x30mm x57          | 4x35mm x62 |
| E                   | F           | G                   | H COM      |
| 3.5x12mm ×52        | 250mm x4    | 250mm <sup>x4</sup> | 4x20mm x12 |
| I 9 x6              |             | K                   |            |
|                     | 550mm x2    | 550mm x2            | 400mm ×2   |
| M                   |             |                     |            |
| 400mm <sub>x2</sub> | ∞ 20mm x20  |                     |            |