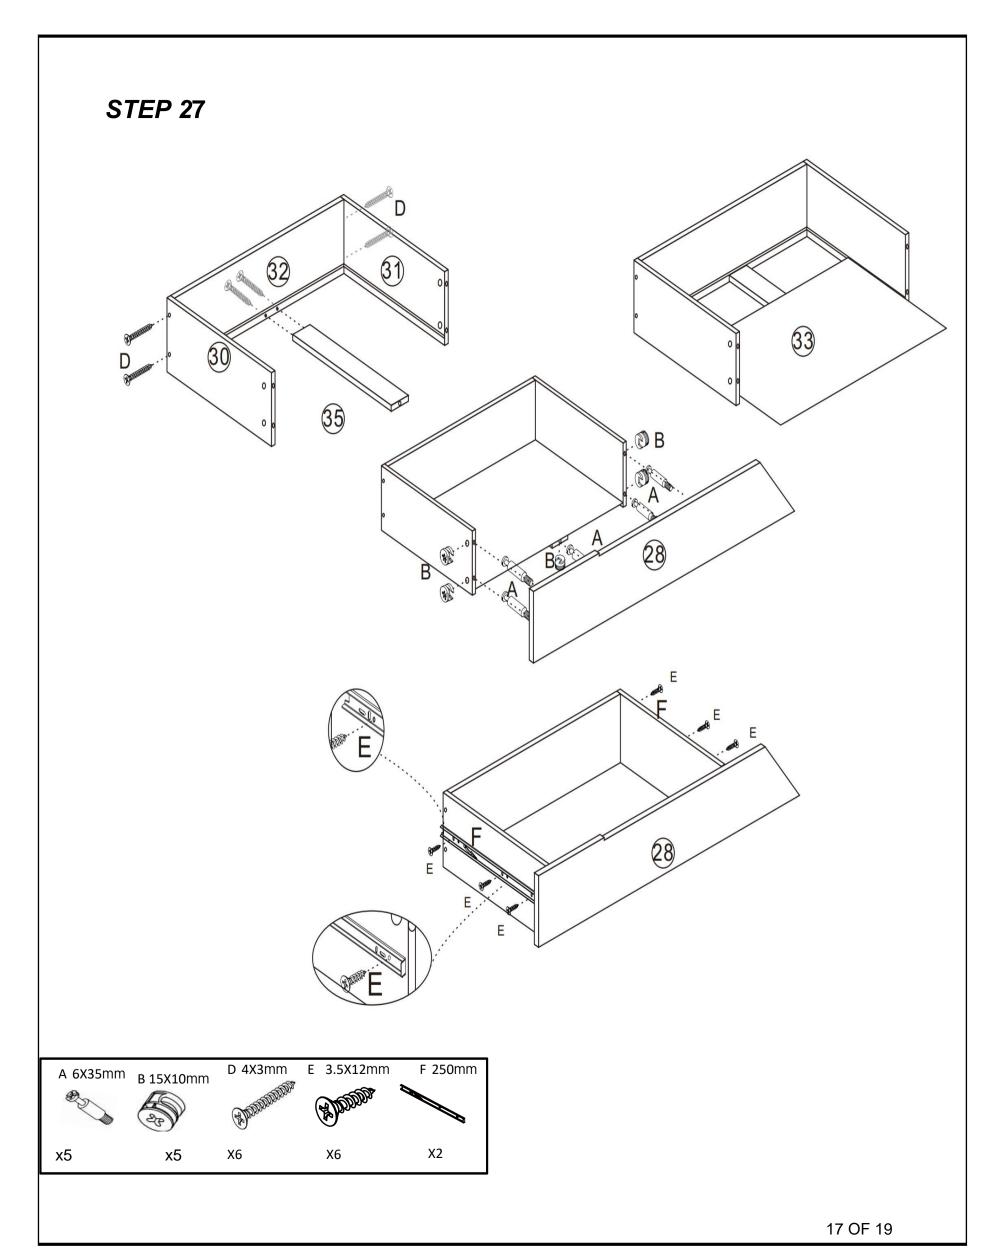

**Note:** Do not fully tighten all bolts until all parts are in place. Failure to follow these instructions may cause the bolt to misalign during assembly.

Parts List

| 1  |            | x1 | 2  | $\bigcirc$ | x1 | 19 | x1 | Ø  | x1     |
|----|------------|----|----|------------|----|----|----|----|--------|
| 3  | -          | x1 | 4  |            | x1 | Ø  | x1 | Ø  | x1     |
| 5  |            | x1 | 6  |            | x1 | Ø  | x1 | Ø  | x1     |
| Ø  |            | x1 | 8  |            | x1 | Ø  | x1 | 26 | x2     |
| 9  |            | x2 | Ø  |            | x3 | Ø  | x2 | 28 | x1     |
| Ð  | $\bigcirc$ | x2 |    |            | x2 | Ø  | x1 | 30 | x2     |
| 13 | -          | x1 | 4  |            | x1 | 6) | x2 | 62 | x2     |
| 13 |            | x1 | 6  |            | x1 | 63 | x2 | 64 | <br>x4 |
| Ø  |            | x1 | 13 |            | x1 | 35 | x2 |    |        |

## Hardware List

| A                   | B           | C                   | D STRAND   |
|---------------------|-------------|---------------------|------------|
| 6X35 mm x59         | 15x10mm x59 | 6x30mm x57          | 4x35mm x62 |
| E                   | F           | G                   | H COM      |
| 3.5x12mm ×52        | 250mm x4    | 250mm <sup>x4</sup> | 4x20mm x12 |
| I 9 x6              |             | K                   |            |
|                     | 550mm x2    | 550mm x2            | 400mm ×2   |
| M                   |             |                     |            |
| 400mm <sub>x2</sub> | ∞ 20mm x20  |                     |            |