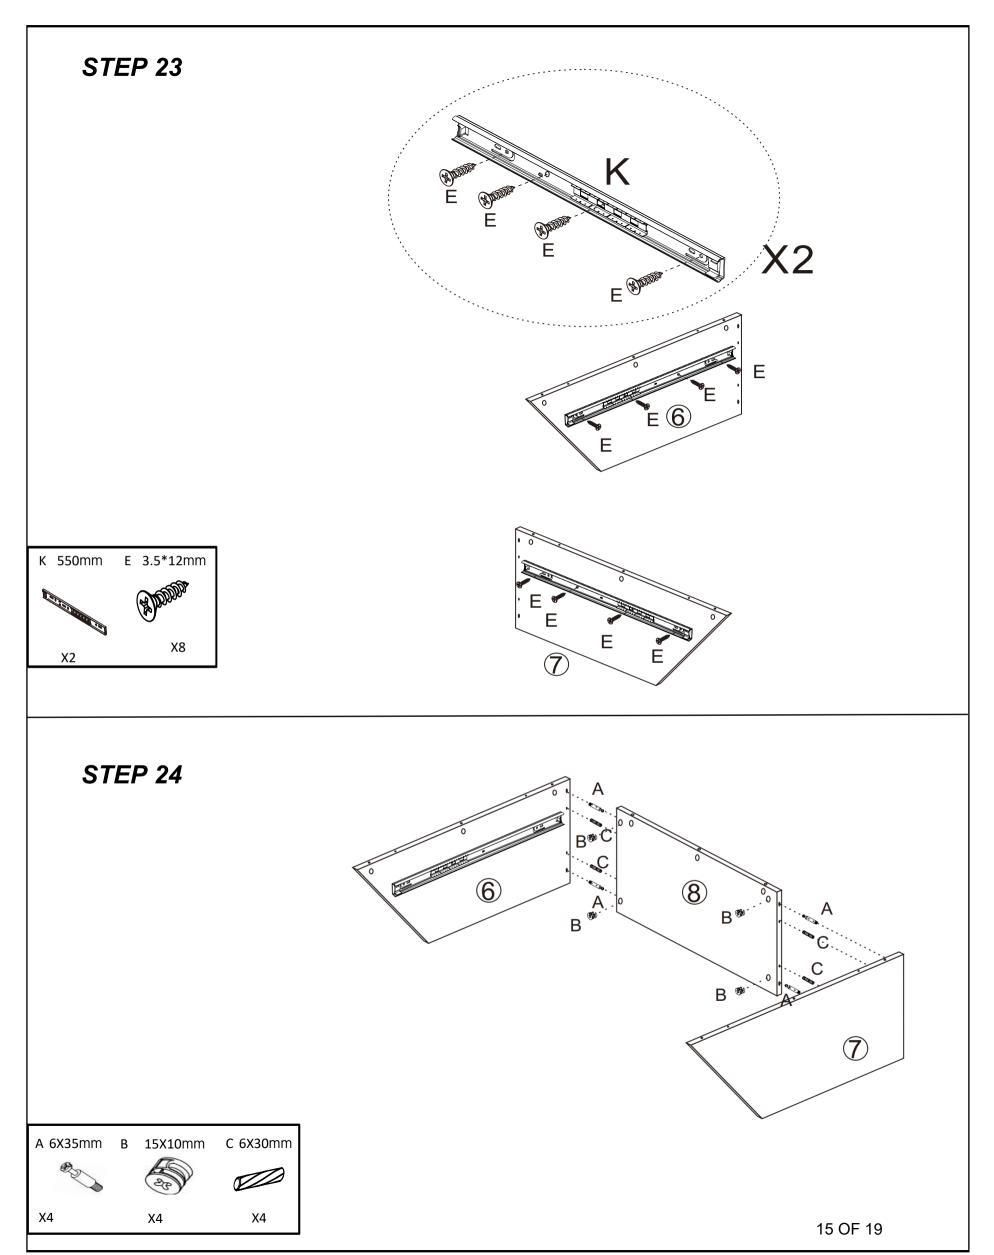

**Note:** Do not fully tighten all bolts until all parts are in place. Failure to follow these instructions may cause the bolt to misalign during assembly.

Parts List

| 1  |            | x1 | 2  | $\bigcirc$ | x1 | 19 | x1 | Ø  | x1     |
|----|------------|----|----|------------|----|----|----|----|--------|
| 3  | -          | x1 | 4  |            | x1 | Ø  | x1 | Ø  | x1     |
| 5  |            | x1 | 6  |            | x1 | Ø  | x1 | Ø  | x1     |
| Ø  |            | x1 | 8  |            | x1 | Ø  | x1 | 26 | x2     |
| 9  |            | x2 | Ø  |            | x3 | Ø  | x2 | 28 | x1     |
| Ð  | $\bigcirc$ | x2 |    |            | x2 | Ø  | x1 | 30 | x2     |
| 13 | -          | x1 | 4  |            | x1 | 6) | x2 | 62 | x2     |
| 13 |            | x1 | 6  |            | x1 | 63 | x2 | 64 | <br>x4 |
| Ø  |            | x1 | 13 |            | x1 | 35 | x2 |    |        |

## Hardware List

| A                   | B           | C                   | D STRAND   |
|---------------------|-------------|---------------------|------------|
| 6X35 mm x59         | 15x10mm x59 | 6x30mm x57          | 4x35mm x62 |
| E                   | F           | G                   | H COM      |
| 3.5x12mm ×52        | 250mm x4    | 250mm <sup>x4</sup> | 4x20mm x12 |
| I 9 x6              |             | K                   |            |
|                     | 550mm x2    | 550mm x2            | 400mm ×2   |
| M                   |             |                     |            |
| 400mm <sub>x2</sub> | ∞ 20mm x20  |                     |            |