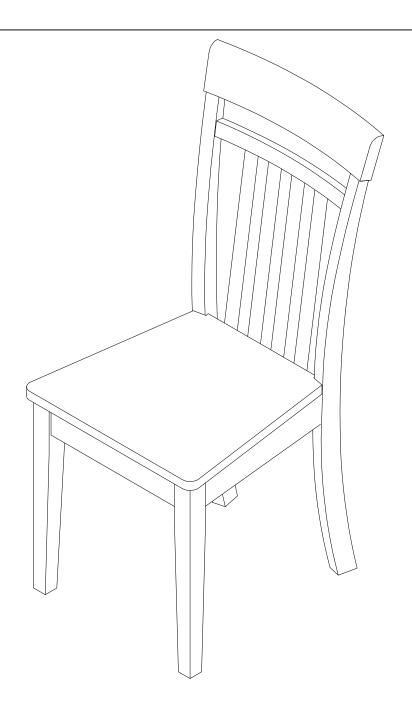

## **ASSEMBLY INSTRUCTIONS**

Description: SLAT BACK CHAIR WITH WOOD SEAT

Dimension : 16"1/2Wx19"1/2Dx38"1/2H

Cube Size : 40.5"x18.4"x10.2"

NW: 29.7 LBS GW: 35.2 LBS

SLAT BACK CHAIR WITH WOOD SEAT

SLAT BACK CHAIR WITH WOOD SEAT