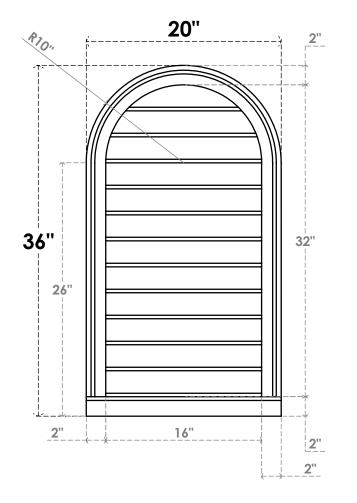

## GVPRT20X3603SN

20"W X 36"H ROUND TOP SURFACE MOUNT PVC GABLE VENT: NON-FUNCTIONAL, W/ 2"W X 2"P **BRICKMOULD SILL FRAME** 

SIDE **FRONT** 

LOUVER HEIGHT: 2 5/8"

LOUVER QTY: 12

1. INSTALLATION TO BE COMPLETED IN ACCORDANCE WITH MANUFACTURER'S SPECIFICATIONS.
2. DRAWING MAY NOT BE TO SCALE