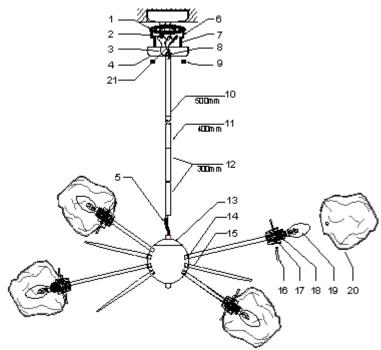

## Installation Instructions

1. Twist lamp arm (14) and tapered decorative tube (14) on the round central ball (13) and then fix them on the ball;

2. Put the short straight pipe (12), the mid-length straight pipe (11), the long straight pipe (10) and the ceiling plate (4) through the main wire(5) and tighten them on the round ball (13); With the help of the washer nut (8), tighten the suction cup (4) and the ground wire (3) to the straight pipe (10);

3. Fasten the hanging plate (1) to the junction box through the junction box screws (7);

4. Connect the main lines and ground wire from the fixture with lines reserved on the ceiling. Use the green screw (2) to fix the lamp body ground wire (3) and the external ground wire to the hanging plate(1); Note: To prevent leakage,bare wire should not be exposed;

5. Pass the hanging plate screw (6) through the two small holes of the suction cup (4), and then tighten the decorative branch (9);

6. Tighten the light bulbs(bulbs are not included) (19) to the lamp holder (18) ; use the thread rod (16) to tighten the lampshade (20) on the lamp cup (17).