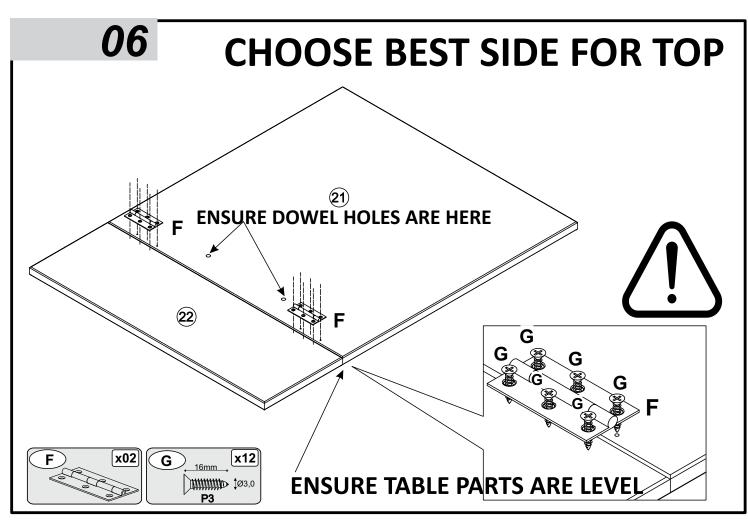

our.

Any fluid spills should be removed as quickly as possible.

Always lift your furniture when moving as dragging may cause damage to your furniture or flooring.

### After care.

Wipe the surfaces with a dry cloth and occasionally apply household furniture polish. For the models with drawers, we also recommend you use household spray polish occasionally on drawer grooves and runners as this will aid use. Please do not use detergents or chemicals on your furniture.

### **PARTS LIST**



# **BEFORE YOU START ASSEMBLY**

Please check that you have all the correct parts and fittings as detailed in the Parts List above.

For assistance, please email us at: **cs@furnituredash.com** 

**BATCH NUMBER** 

2024-\*\*\*\*



PLEASE RETAIN THIS INSTRUCTION LEAFLET FOR FUTURE REFERENCE.