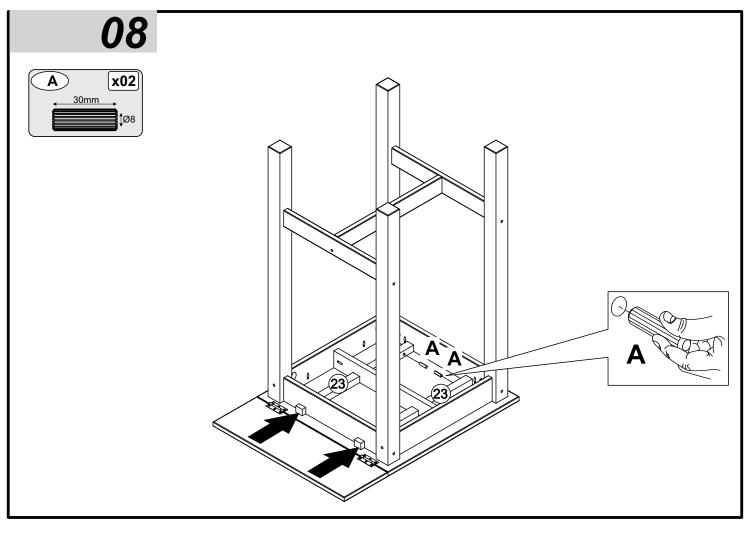

Any fluid spills should be removed as quickly as possible.

Always lift your furniture when moving as dragging may cause damage to your furniture or flooring.

### After care.

Wipe the surfaces with a dry cloth and occasionally apply household furniture polish. For the models with drawers, we also recommend you use household spray polish occasionally on drawer grooves and runners as this will aid use. Please do not use detergents or chemicals on your furniture.

### **PARTS LIST**



# **BEFORE YOU START ASSEMBLY**

Please check that you have all the correct parts and fittings as detailed in the Parts List above.

For assistance, please email us at: **cs@furnituredash.com** 

**BATCH NUMBER** 

2024-\*\*\*\*



PLEASE RETAIN THIS INSTRUCTION LEAFLET FOR FUTURE REFERENCE.