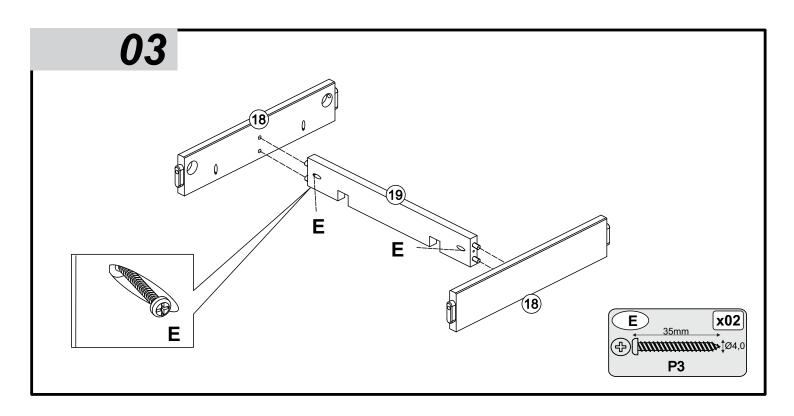

he colour.

Any fluid spills should be removed as quickly as possible.

Always lift your furniture when moving as dragging may cause damage to your furniture or flooring.

### After care.

Wipe the surfaces with a dry cloth and occasionally apply household furniture polish. For the models with drawers, we also recommend you use household spray polish occasionally on drawer grooves and runners as this will aid use. Please do not use detergents or chemicals on your furniture.

### **PARTS LIST**



# **BEFORE YOU START ASSEMBLY**

Please check that you have all the correct parts and fittings as detailed in the Parts List above.

For assistance, please email us at: **cs@furnituredash.com** 

**BATCH NUMBER** 

2024-\*\*\*\*



PLEASE RETAIN THIS INSTRUCTION LEAFLET FOR FUTURE REFERENCE.