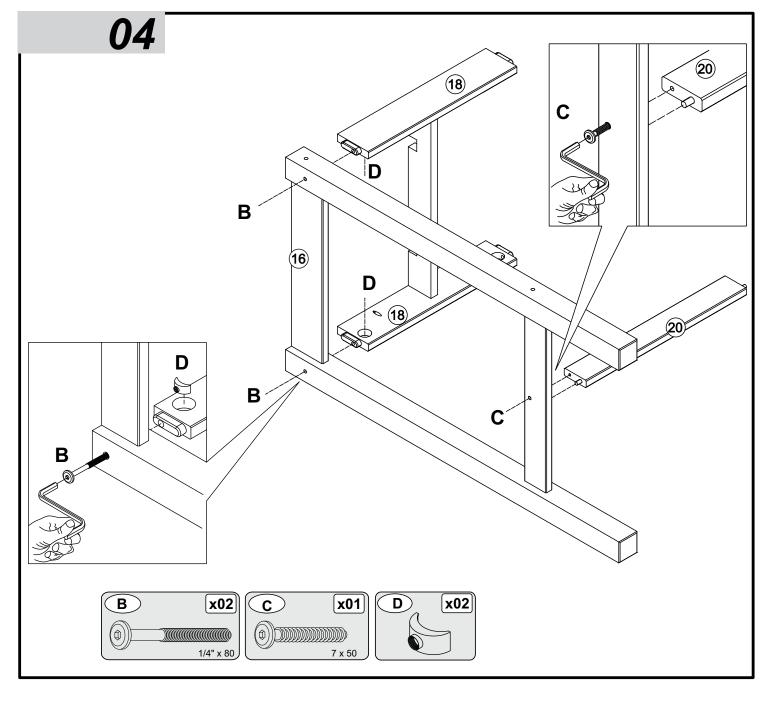

colour.

Any fluid spills should be removed as quickly as possible.

Always lift your furniture when moving as dragging may cause damage to your furniture or flooring.

### After care.

Wipe the surfaces with a dry cloth and occasionally apply household furniture polish. For the models with drawers, we also recommend you use household spray polish occasionally on drawer grooves and runners as this will aid use. Please do not use detergents or chemicals on your furniture.

### **PARTS LIST**



# **BEFORE YOU START ASSEMBLY**

Please check that you have all the correct parts and fittings as detailed in the Parts List above.

For assistance, please email us at: **cs@furnituredash.com** 

**BATCH NUMBER** 

2024-\*\*\*\*



PLEASE RETAIN THIS INSTRUCTION LEAFLET FOR FUTURE REFERENCE.