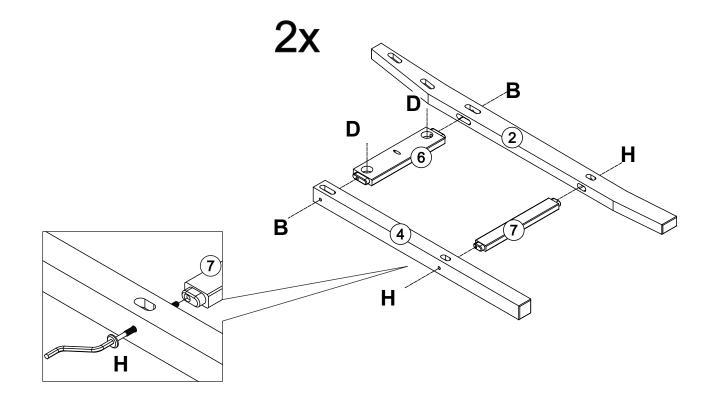

Any fluid spills should be removed as quickly as possible.

Always lift your furniture when moving as dragging may cause damage to your furniture or flooring.

### After care.

Wipe the surfaces with a dry cloth and occasionally apply household furniture polish. For the models with drawers, we also recommend you use household spray polish occasionally on drawer grooves and runners as this will aid use. Please do not use detergents or chemicals on your furniture.

### **PARTS LIST**



# **BEFORE YOU START ASSEMBLY**

Please check that you have all the correct parts and fittings as detailed in the Parts List above.

For assistance, please email us at: **cs@furnituredash.com** 

**BATCH NUMBER** 

2024-\*\*\*\*



PLEASE RETAIN THIS INSTRUCTION LEAFLET FOR FUTURE REFERENCE.