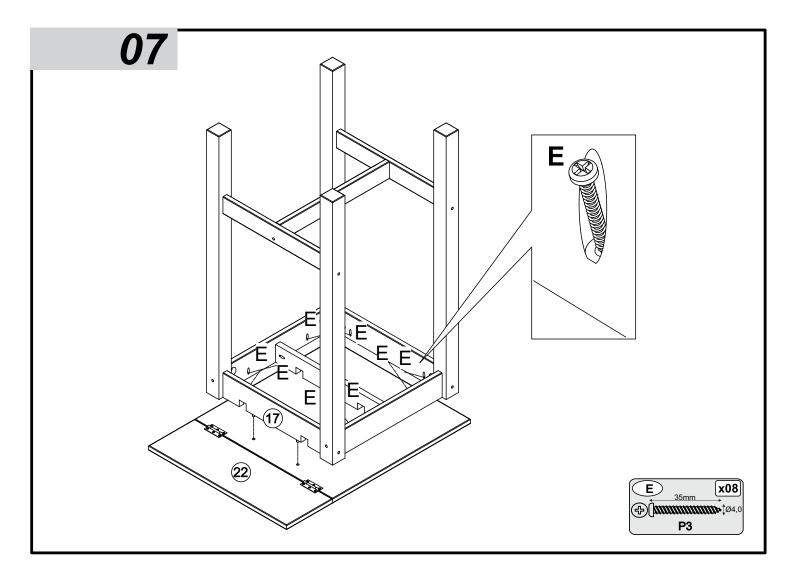

r.

Any fluid spills should be removed as quickly as possible.

Always lift your furniture when moving as dragging may cause damage to your furniture or flooring.

### After care.

Wipe the surfaces with a dry cloth and occasionally apply household furniture polish. For the models with drawers, we also recommend you use household spray polish occasionally on drawer grooves and runners as this will aid use. Please do not use detergents or chemicals on your furniture.

### **PARTS LIST**



# **BEFORE YOU START ASSEMBLY**

Please check that you have all the correct parts and fittings as detailed in the Parts List above.

For assistance, please email us at: **cs@furnituredash.com** 

**BATCH NUMBER** 

2024-\*\*\*\*



PLEASE RETAIN THIS INSTRUCTION LEAFLET FOR FUTURE REFERENCE.