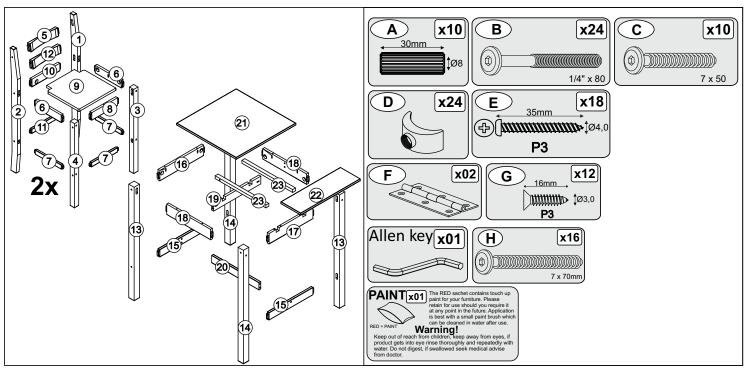

or your Pine furniture.

Extreme temperature can cause slight movements in the wood itself so please avoid placing your furniture close to radiators or other direct sources of heat. Humidity should also be avoided.

Please avoid exposing your furniture to continued bright sunlight as it can affect the colour.

Any fluid spills should be removed as quickly as possible.

Always lift your furniture when moving as dragging may cause damage to your furniture or flooring.

### After care.

Wipe the surfaces with a dry cloth and occasionally apply household furniture polish. For the models with drawers, we also recommend you use household spray polish occasionally on drawer grooves and runners as this will aid use. Please do not use detergents or chemicals on your furniture.

### **PARTS LIST**



# **BEFORE YOU START ASSEMBLY**

Please check that you have all the correct parts and fittings as detailed in the Parts List above.

For assistance, please email us at: **cs@furnituredash.com** 

**BATCH NUMBER** 

2024-\*\*\*\*



PLEASE RETAIN THIS INSTRUCTION LEAFLET FOR FUTURE REFERENCE.