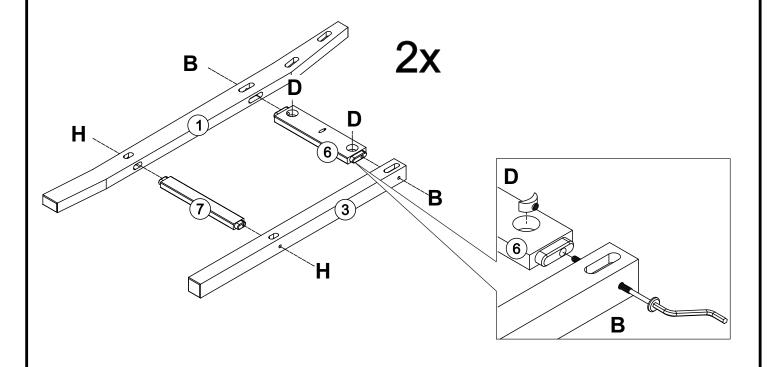

y fluid spills should be removed as quickly as possible.

Always lift your furniture when moving as dragging may cause damage to your furniture or flooring.

### After care.

Wipe the surfaces with a dry cloth and occasionally apply household furniture polish. For the models with drawers, we also recommend you use household spray polish occasionally on drawer grooves and runners as this will aid use. Please do not use detergents or chemicals on your furniture.

### **PARTS LIST**



# **BEFORE YOU START ASSEMBLY**

Please check that you have all the correct parts and fittings as detailed in the Parts List above.

For assistance, please email us at: **cs@furnituredash.com** 

**BATCH NUMBER** 

2024-\*\*\*\*



PLEASE RETAIN THIS INSTRUCTION LEAFLET FOR FUTURE REFERENCE.