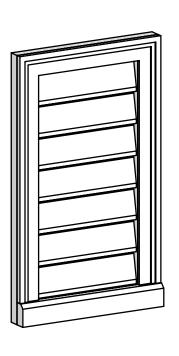

## GVPVE14X2403SF

14"W X 24"H RECTANGLE SURFACE MOUNT PVC GABLE VENT: FUNCTIONAL, W/ 2"W X 2"P **BRICKMOULD SILL FRAME** 

**VENTING AREA: 15 SQ IN** LOUVER HEIGHT: 2 7/8"

LOUVER QTY: 7

**FRONT** 

SIDE

- 1. INSTALLATION TO BE COMPLETED IN ACCORDANCE WITH MANUFACTURER'S SPECIFICATIONS.
  2. DRAWING MAY NOT BE TO SCALE
  3. THIS DRAWING IS INTENDED FOR DESIGN AND PLANNING PURPOSES ONLY.
  4. ALL INFORMATION CONTAINED HEREIN WAS CURRENT AT THE TIME OF DEVELOPMENT BUT MUST BE REVIEWED AND APPROVED BY THE PRODUCT MANUFACTURER TO BE CONSIDERED ACCURATE.
  5. ARCHITECTURAL GRADE PVC PRODUCTS ARE MADE FROM EXPANDED CELLULAR PVC AND COME NATURALLY WHITE BUT MAY BE
- **PAINTED**