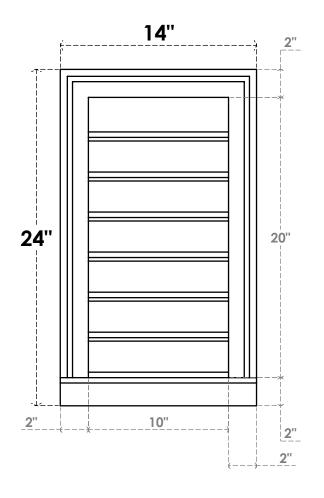

## GVPVE14X2403SF

14"W X 24"H RECTANGLE SURFACE MOUNT PVC GABLE VENT: FUNCTIONAL, W/ 2"W X 2"P **BRICKMOULD SILL FRAME** 

**VENTING AREA: 15 SQ IN** LOUVER HEIGHT: 2 7/8"

LOUVER QTY: 7

**FRONT** 

SIDE

- 1. INSTALLATION TO BE COMPLETED IN ACCORDANCE WITH MANUFACTURER'S SPECIFICATIONS.
  2. DRAWING MAY NOT BE TO SCALE
  3. THIS DRAWING IS INTENDED FOR DESIGN AND PLANNING PURPOSES ONLY.
  4. ALL INFORMATION CONTAINED HEREIN WAS CURRENT AT THE TIME OF DEVELOPMENT BUT MUST BE REVIEWED AND APPROVED BY THE PRODUCT MANUFACTURER TO BE CONSIDERED ACCURATE.
  5. ARCHITECTURAL GRADE PVC PRODUCTS ARE MADE FROM EXPANDED CELLULAR PVC AND COME NATURALLY WHITE BUT MAY BE
- **PAINTED**