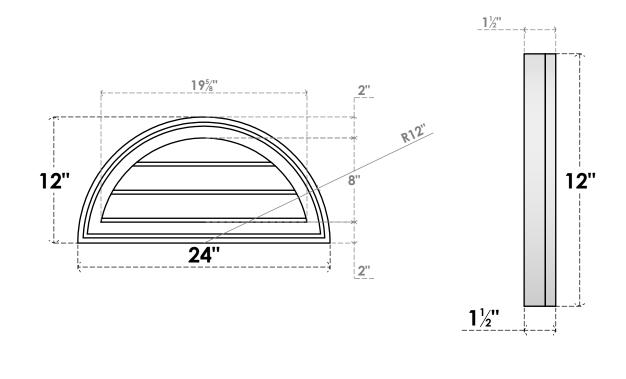

GVPHR24X1202SN

24"W X 12"H HALF ROUND SURFACE MOUNT PVC GABLE VENT: NON-FUNCTIONAL, W/ 2"W X 1-1/2"P BRICKMOULD FRAME

LOUVER HEIGHT: 2 5/8" LOUVER QTY: 3

NOTES 1. INSTALLATION TO BE COMPLETED IN ACCORDANCE WITH MANUFACTURER'S SPECIFICATIONS. 2. DRAWING MAY NOT BE TO SCALE

SIDE

THIS DRAWING IS INTENDED FOR DESIGN AND PLANNING PURPOSES ONLY.
ALL INFORMATION CONTAINED HEREIN WAS CURRENT AT THE TIME OF DEVELOPMENT BUT MUST BE REVIEWED AND APPROVED BY THE PRODUCT MANUFACTURER TO BE CONSIDERED ACCURATE.
ARCHITECTURAL GRADE PVC PRODUCTS ARE MADE FROM EXPANDED CELLULAR PVC AND COME NATURALLY WHITE BUT MAY BE

PAINTED

**EKENA MILLWORK** 2300 WEST MAIN ST. CLARKSVILLE, TX 75426 TOLL FREE: 866-607-0453 WWW.EKENAMILLWORK.COM

FRONT

Generated Date: 02/17/2023