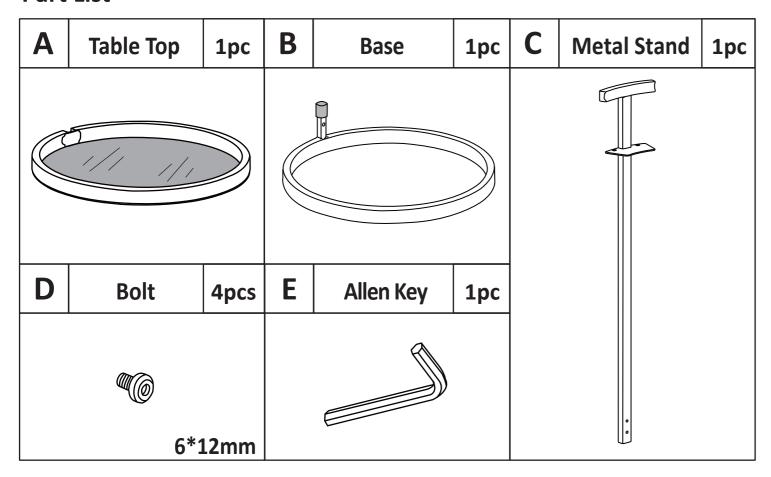

rive the screws, bolts, nuts, etc.
- **6**. Follow the manpower request for assembly. Shortage of manpower might cause unsuccessful assembly or personal injury.
- 7. Do not use the product until all the components, screws, bolts, nuts are fastened tightly.
- **8**. Contact us when you have any problem regarding assembly or any product issues, we will response as soon as possible to help you out of problem. Don't return the goods on your purchase platform right away.

## Maintenance

- 1. Indoor use only.
- 2. Clean the product with a damp cloth.
- **3**. Keep the allen key in place for periodically checking, make sure all the hardwares are tight enough for use.

Limited Warranty: 90days (3 months)

People Required: 1



Tools Required: Included Assembly Time: 20 minutes

## **Part List**