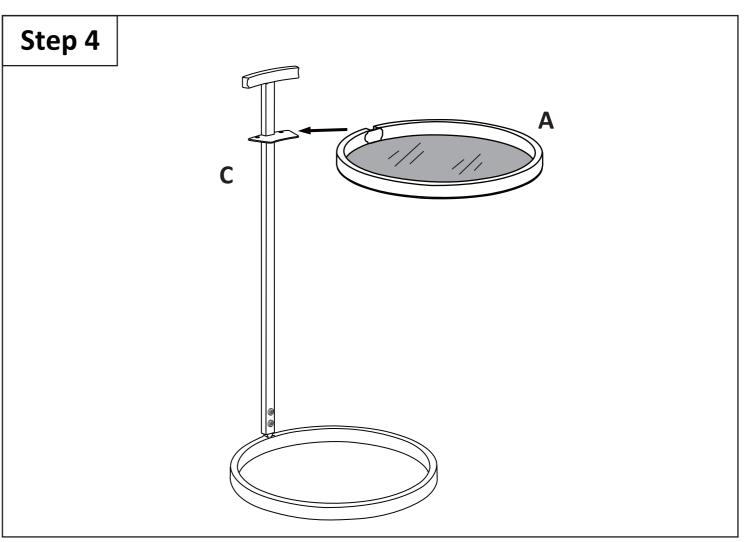

he screws, bolts, nuts, etc.
- **6**. Follow the manpower request for assembly. Shortage of manpower might cause unsuccessful assembly or personal injury.
- 7. Do not use the product until all the components, screws, bolts, nuts are fastened tightly.
- **8**. Contact us when you have any problem regarding assembly or any product issues, we will response as soon as possible to help you out of problem. Don't return the goods on your purchase platform right away.

## Maintenance

- 1. Indoor use only.
- 2. Clean the product with a damp cloth.
- **3**. Keep the allen key in place for periodically checking, make sure all the hardwares are tight enough for use.

Limited Warranty: 90days (3 months)

People Required: 1



Tools Required: Included Assembly Time: 20 minutes

## **Part List**