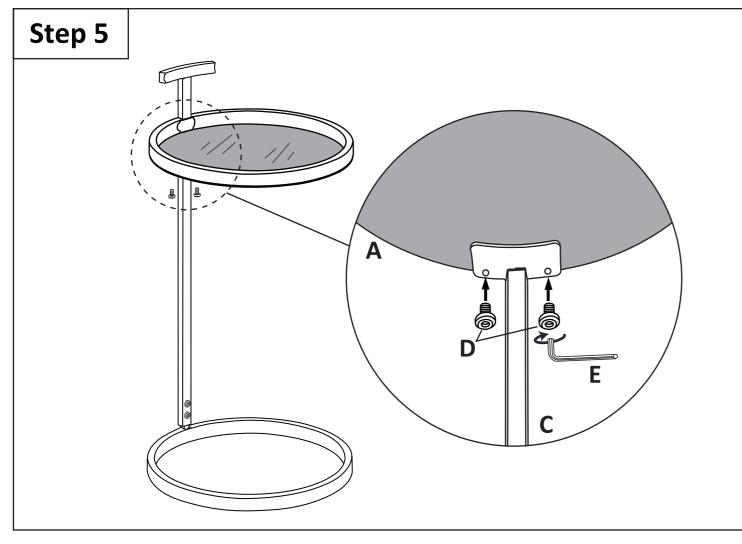

## **Round Metal Accent Table**

## Attention for assembly

- 1. Read the instruction carefully and completely before assembling the product.
- **2**. Follow the instructions step by step. Any wrong operation might damage the product, which will not be considered as quality defect of product itself. Any return caused by this reason will not be accepted.
- **3**. Place product on soft floor (carpet, cardboard, wood) for assembly to prevent scratching or damage, never on concrete, sand or slate floor.
- **4**. Verify all components and hardware are included according to the part list before start assembling. In case of missing of any part, stop assembling and contact us right away.
- **5**. Electrical tools (not included) help assembly yet do not over drive the screws, bolts, nuts, etc.