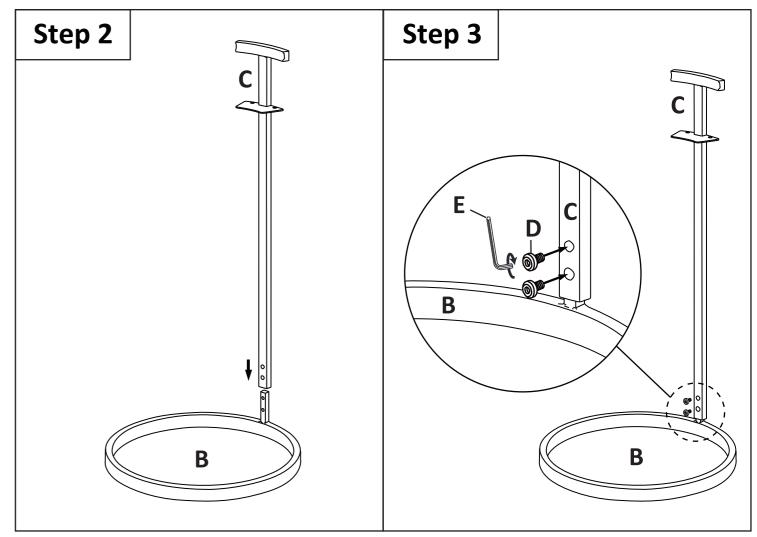

ve the screws, bolts, nuts, etc.
- **6**. Follow the manpower request for assembly. Shortage of manpower might cause unsuccessful assembly or personal injury.
- 7. Do not use the product until all the components, screws, bolts, nuts are fastened tightly.
- **8**. Contact us when you have any problem regarding assembly or any product issues, we will response as soon as possible to help you out of problem. Don't return the goods on your purchase platform right away.

## Maintenance

- 1. Indoor use only.
- 2. Clean the product with a damp cloth.
- **3**. Keep the allen key in place for periodically checking, make sure all the hardwares are tight enough for use.

Limited Warranty: 90days (3 months)

People Required: 1



Tools Required: Included Assembly Time: 20 minutes

## **Part List**