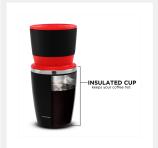

**STAINLESS STEEL HANDLE** – Fold it up so you can bring it with you anywhere with convenience.

**GET DRIP IN THREE QUICK STEPS** – Fill the carafe with beans to create fine powder, add hot water into the cup, and let it steep. It's that simple. **1-YEAR LIMITED WARRANTY** – 1-Year warranty on Domestic (USA) Repairs and Replacements on workmanship and materials from date of purchase from authorized reseller. International inquiries please contact manufacturer customer service directly for better assistance.