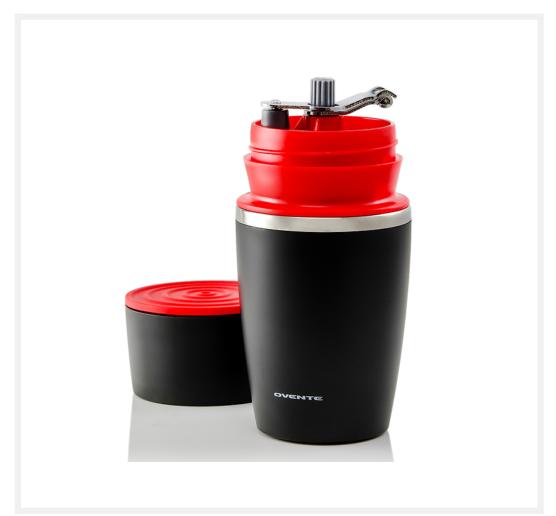

## Ovente Manual Coffee Grinder 2 in 1 with 10.8 Ounce Insulated Cup, Portable Coffee Maker with Adjustable Grind Level for Easy Fresh Espresso, Dry Herbs, Black and Red (CMB281R)

## **Key Features**

**CERAMIC BURR TYPE GRINDER** – With 20g-capacity that consistently pulverizes coffee grounds, no matter the occasion.

**GRIND SELECTOR WHEEL** – Adjust the grind size from coarse to fine – because you have complete control.

**STAINLESS STEEL HANDLE** – Fold it up so you can bring it with you anywhere with convenience.

**GET DRIP IN THREE QUICK STEPS** – Fill the carafe with beans to create fine powder, add hot water into the cup, and let it steep. It's that simple. **1-YEAR LIMITED WARRANTY** – 1-Year warranty on Domestic (USA) Repairs and Replacements on workmanship and materials from date of purchase from authorized reseller. International inquiries please contact manufacturer customer service directly for better assistance.