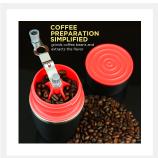

**STAINLESS STEEL HANDLE** – Fold it up so you can bring it with you anywhere with convenience.

**GET DRIP IN THREE QUICK STEPS** – Fill the carafe with beans to create fine powder, add hot water into the cup, and let it steep. It's that simple. **1-YEAR LIMITED WARRANTY** – 1-Year warranty on Domestic (USA) Repairs and Replacements on workmanship and materials from date of purchase from authorized reseller. International inquiries please contact manufacturer customer service directly for better assistance.