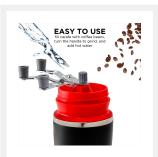

## **Key Features**

**CERAMIC BURR TYPE GRINDER** – With 20g-capacity that consistently pulverizes coffee grounds, no matter the occasion.

**GRIND SELECTOR WHEEL** – Adjust the grind size from coarse to fine – because you have complete control.

**STAINLESS STEEL HANDLE** – Fold it up so you can bring it with you anywhere with convenience.

**GET DRIP IN THREE QUICK STEPS** – Fill the carafe with beans to create fine powder, add hot water into the cup, and let it steep. It's that simple. **1-YEAR LIMITED WARRANTY** – 1-Year warranty on Domestic (USA) Repairs and Replacements on workmanship and materials from date of purchase from authorized reseller. International inquiries please contact manufacturer customer service directly for better assistance.