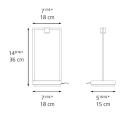

-------|
| Light output ratio                 | 97.5lm/W                 |
| Power consumption                  | 1.7W                     |
| Led type                           | 1.7W Array*              |
| CCT (Correlated Color Temperature) | 3000K                    |
| CRI (Color Rendering Index)        | >80                      |
| Life expectancy                    | 50000Hrs                 |
| Control type                       | DIMMABLE (On Base) / N/A |
| Input Voltage                      | 120-277V                 |
| Driver                             | N/A                      |

#### Features & Accessories —

- Three light intensities: 1.7W, 1.2W, 0.5W (8/11/26 hours battery life)
- 3 hours fast charge
- (Lithium) Li-On rechargeable battery
- USB port

#### Dimensions =



### Packaging =

1 x 17-1/8" x 9-3/4" x 8" / 3.44 lbs - 43.3 cm x 24.5 cm x 20.3 cm / 1.56 kg

### Light distribution

Diffused

## Luminaire weight -

1.9 lbs / .86 kg

Warranty =