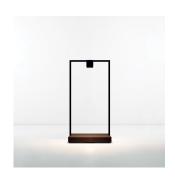

### Design By

Davide Oppizzi

Design



Collection =

#### Colors & Finishes —



# Materials =

• Structure in aluminum

#### Specifications ——

| Delivered lumens                   | 163lm                    |
|------------------------------------|--------------------------|
| Light output ratio                 | 97.5lm/W                 |
| Power consumption                  | 1.7W                     |
| Led type                           | 1.7W Array*              |
| CCT (Correlated Color Temperature) | 3000K                    |
| CRI (Color Rendering Index)        | >80                      |
| Life expectancy                    | 50000Hrs                 |
| Control type                       | DIMMABLE (On Base) / N/A |
| Input Voltage                      | 120-277V