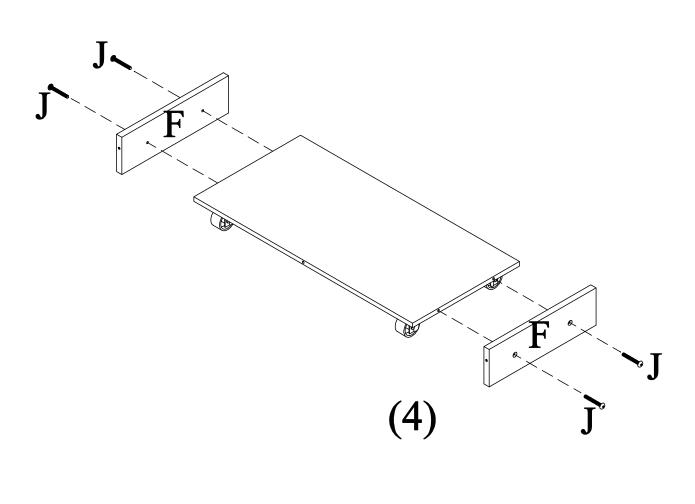

- A Headboard (tall)
- B Footboard (short)
- C Rail
- D Bed Bottom
- E Wheel
- F Trundle Short Side
- G Trundle Long Side
- H Trundle Bottom
- I Bedding Set: Two Mattresses/Blankets, One Rectangle Pillow, Two Square Pillows, One Bolster Pillow
- J Long Bolt
- K Short Screw