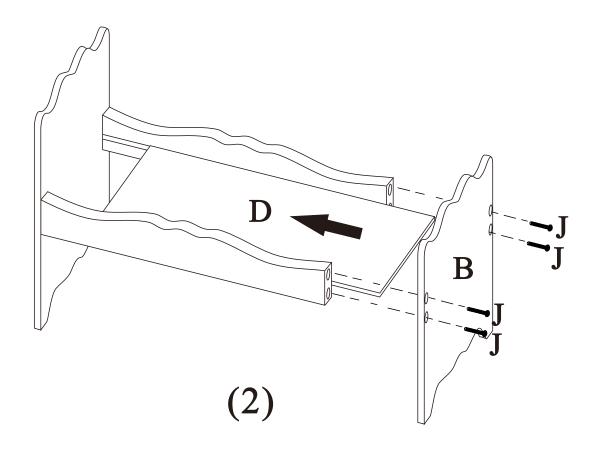

Never sit on or stand on the toy.

| A   | В   | С    | D   | Е    | F    | G    |
|-----|-----|------|-----|------|------|------|
|     |     |      |     |      |      |      |
| 1PC | 1PC | 2PCS | 1PC | 4PCS | 2PCS | 2PCS |

| Н   | I    | J     | K     | TOOL NEEDED              |
|-----|------|-------|-------|--------------------------|
|     |      |       | •     | PHILLIPS SCREW<br>DRIVER |
| 1PC | 1SET | 18PCS | 16PCS | NOT INCLUDED             |

- A Headboard (tall)
- B Footboard (short)
- C Rail
- D Bed Bottom
- E Wheel
- F Trundle Short Side
- G Trundle Long Side
- H Trundle Bottom
- I Bedding Set: Two Mattresses/Blankets, One Rectangle Pillow, Two Square Pillows, One Bolster Pillow
- J Long Bolt
- K Short Screw