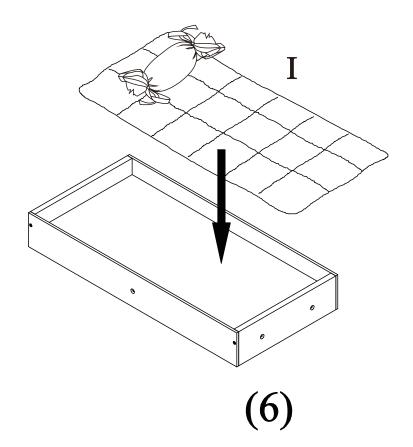

- A Headboard (tall)
- B Footboard (short)
- C Rail
- D Bed Bottom
- E Wheel
- F Trundle Short Side
- G Trundle Long Side
- H Trundle Bottom
- I Bedding Set: Two Mattresses/Blankets, One Rectangle Pillow, Two Square Pillows, One Bolster Pillow
- J Long Bolt
- K Short Screw