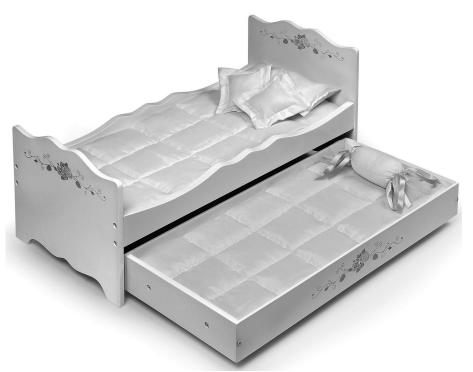

# WHITE ROSE DOLL BED WITH TRUNDLE AND BEDDING

Assembly and Use Instructions. Adult Assembly Required. Read all instructions before use.

This manual is part of the product and must be saved for future reference.

- A Headboard (tall)
- B Footboard (short)
- C Rail
- D Bed Bottom
- E Wheel
- F Trundle Short Side
- G Trundle Long Side
- H Trundle Bottom
- I Bedding Set: Two Mattresses/Blankets, One Rectangle Pillow, Two Square Pillows, One Bolster Pillow
- J Long Bolt
- K Short Screw