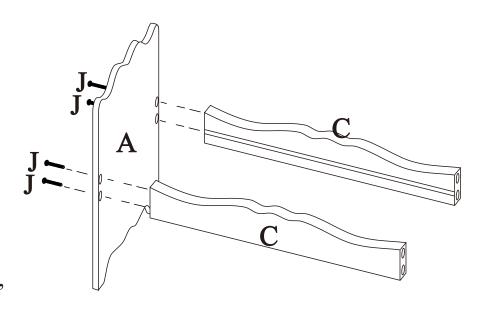

Never sit on or stand on the toy.

| A   | В   | С    | D   | Е    | F    | G    |
|-----|-----|------|-----|------|------|------|
|     |     |      |     |      |      |      |
| 1PC | 1PC | 2PCS | 1PC | 4PCS | 2PCS | 2PCS |

- A Headboard (tall)
- B Footboard (short)
- C Rail
- D Bed Bottom
- E Wheel
- F Trundle Short Side
- G Trundle Long Side
- H Trundle Bottom
- I Bedding Set: Two Mattresses/Blankets, One Rectangle Pillow, Two Square Pillows, One Bolster Pillow
- J Long Bolt
- K Short Screw

(1)