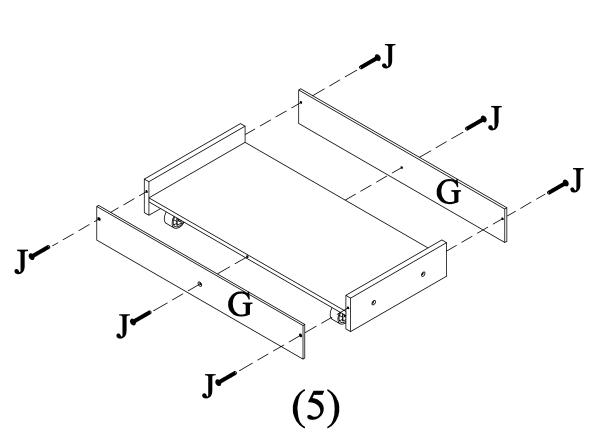

- A Headboard (tall)
- B Footboard (short)
- C Rail
- D Bed Bottom
- E Wheel
- F Trundle Short Side
- G Trundle Long Side
- H Trundle Bottom
- I Bedding Set: Two Mattresses/Blankets, One Rectangle Pillow, Two Square Pillows, One Bolster Pillow
- J Long Bolt
- K Short Screw