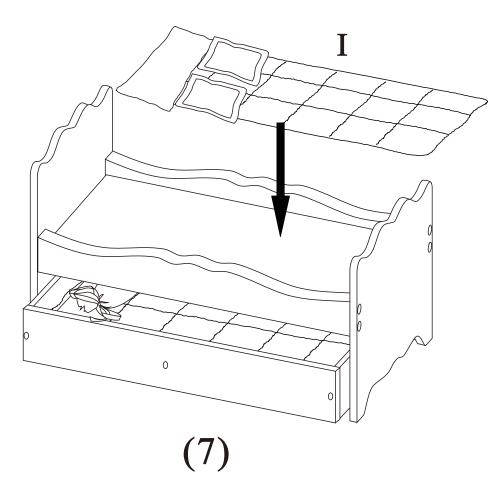

- A Headboard (tall)
- B Footboard (short)
- C Rail
- D Bed Bottom
- E Wheel
- F Trundle Short Side
- G Trundle Long Side
- H Trundle Bottom
- I Bedding Set: Two Mattresses/Blankets, One Rectangle Pillow, Two Square Pillows, One Bolster Pillow
- J Long Bolt
- K Short Screw