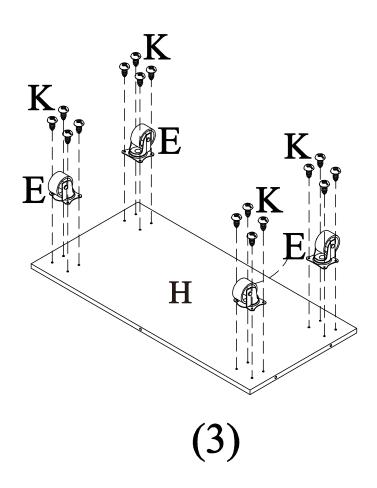

Never sit on or stand on the toy.

| A   | В   | С    | D   | Е    | F    | G    |
|-----|-----|------|-----|------|------|------|
|     |     |      |     |      |      |      |
| 1PC | 1PC | 2PCS | 1PC | 4PCS | 2PCS | 2PCS |

| Н   | I    | J     | K     | TOOL NEEDED              |
|-----|------|-------|-------|--------------------------|
|     |      |       | •     | PHILLIPS SCREW<br>DRIVER |
| 1PC | 1SET | 18PCS | 16PCS | NOT INCLUDED             |

- A Headboard (tall)
- B Footboard (short)
- C Rail
- D Bed Bottom
- E Wheel
- F Trundle Short Side
- G Trundle Long Side
- H Trundle Bottom
- I Bedding Set: Two Mattresses/Blankets, One Rectangle Pillow, Two Square Pillows, One Bolster Pillow
- J Long Bolt
- K Short Screw