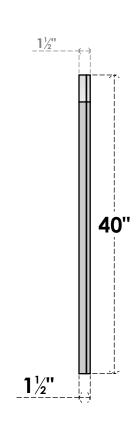

## GVPAR24X4002SN

24"W X 40"H ARCH TOP SURFACE MOUNT PVC GABLE VENT: NON-FUNCTIONAL, W/ 2"W X 1-1/2"P **BRICKMOULD FRAME** 

**FRONT** 

SIDE

LOUVER HEIGHT: 2 3/4"

LOUVER QTY: 13

**EKENA MILLWORK** 2300 WEST MAIN ST. CLARKSVILLE, TX 75426 TOLL FREE: 866-607-0453 WWW.EKENAMILLWORK.COM