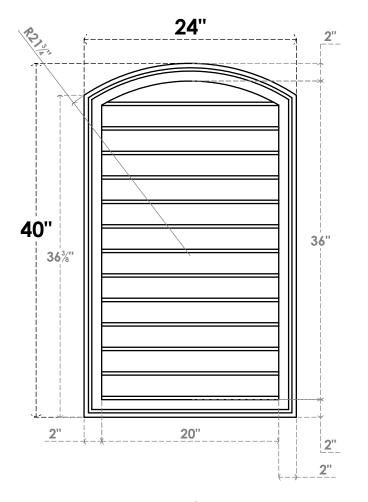

## GVPAR24X4002SN

24"W X 40"H ARCH TOP SURFACE MOUNT PVC GABLE VENT: NON-FUNCTIONAL, W/ 2"W X 1-1/2"P **BRICKMOULD FRAME** 

**FRONT** 

SIDE

LOUVER HEIGHT: 2 3/4"

LOUVER QTY: 13

**EKENA MILLWORK** 2300 WEST MAIN ST. CLARKSVILLE, TX 75426 TOLL FREE: 866-607-0453 WWW.EKENAMILLWORK.COM