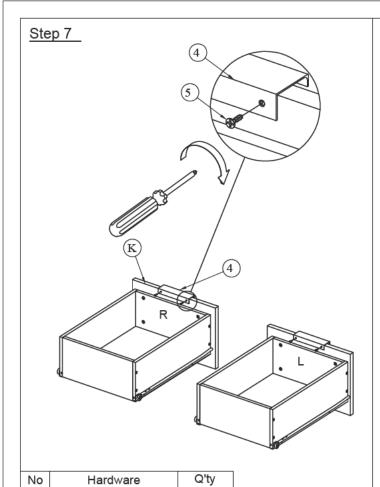

## Step 6

| No | Hardware       | Q'ty |
|----|----------------|------|
| 6  | Screws M4 x 25 | 16   |

2