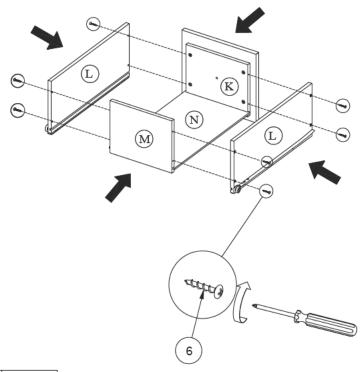

| No. | Component  |                     | Q'ty |
|-----|------------|---------------------|------|
| Α   | 000        | Sink                | 1    |
| В   |            | Side Panel-Left     | 1    |
| С   |            | Side Panel-Right    | 1    |
| D   |            | Plinth              | 1    |
| Е   |            | Font Panel          | 1    |
| F   |            | Back Panel          | 1    |
| G   |            | Back Panel          | 1    |
| Н   | $\Diamond$ | Middle Panel        | 1    |
| I   |            | Shelf Panel         | 1    |
| К   |            | Front Drawer Panel  | 2    |
| L   |            | Sides Drawer Panel  | 4    |
| М   |            | Back Drawer Panel   | 2    |
| N   |            | Bottom Drawer Panel | 2    |

| viada appropriate mange. |          |                 |      |
|--------------------------|----------|-----------------|------|
| No.                      | Hardware |                 | Q'ty |
| 1                        | (HH)     | Cam Lock        | 26   |
| 2                        | W III    | Cam Lock Screws | 26   |
| 3                        |          | Wooden          | 15   |
| 4                        |          | Handle          | 2    |
| 5                        | Degree . | Screws M3.5x12  | 4    |
| 6                        | Octobri  | Screws M4x25    |      |
|                          | ./       |                 |      |