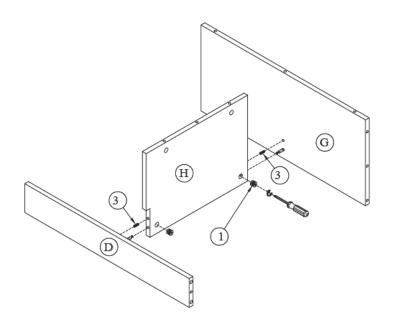

## Step 2

Cam Lock Screws

| No | Hardware | Q'ty |
|----|----------|------|
| 1  | Cam Lock | 2    |
| 3  | Wooden   | 2    |

PAGE 2 OF 5

| No | Hardware | Q'ty |
|----|----------|------|
| 1  | Cam lock | 8    |
| 3  | Wooden   | 5    |