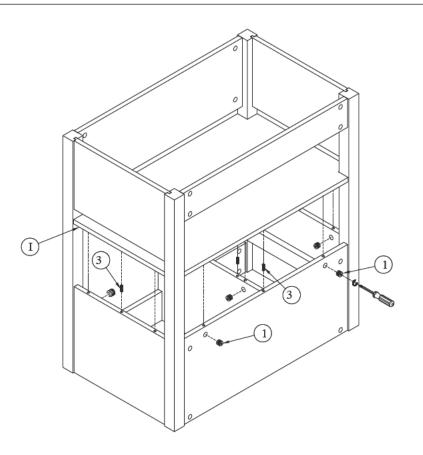

## Step 2

Cam Lock Screws

| No | Hardware | Q'ty |
|----|----------|------|
| 1  | Cam Lock | 2    |
| 3  | Wooden   | 2    |

PAGE 2 OF 5

| No | Hardware | Q'ty |
|----|----------|------|
| 1  | Cam lock | 8    |
| 3  | Wooden   | 5    |