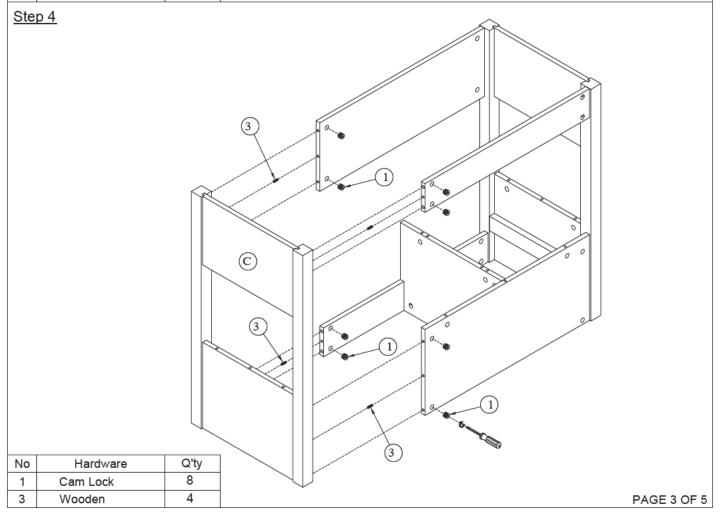

## Step 2

Cam Lock Screws

| No | Hardware | Q'ty |
|----|----------|------|
| 1  | Cam Lock | 2    |
| 3  | Wooden   | 2    |

PAGE 2 OF 5

| No | Hardware | Q'ty |
|----|----------|------|
| 1  | Cam lock | 8    |
| 3  | Wooden   | 5    |