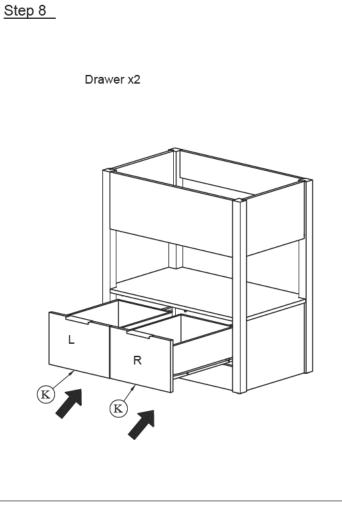

| (HH)     | Cam Lock        | 26   |
| 2                        | W III    | Cam Lock Screws | 26   |
| 3                        |          | Wooden          | 15   |
| 4                        |          | Handle          | 2    |
| 5                        | Degree . | Screws M3.5x12  | 4    |
| 6                        | Octobri  | Screws M4x25    |      |
|                          | ./       |                 |      |





## Step 2

Cam Lock Screws



| No | Hardware | Q'ty |
|----|----------|------|
| 1  | Cam Lock | 2    |
| 3  | Wooden   | 2    |

PAGE 2 OF 5









| No | Hardware | Q'ty |
|----|----------|------|
| 1  | Cam lock | 8    |
| 3  | Wooden   | 5    |

## Step 6





| No | Hardware       | Q'ty |
|----|----------------|------|
| 6  | Screws M4 x 25 | 16   |



2



## Step 9

4

Handle

Screws M3.5 x 12