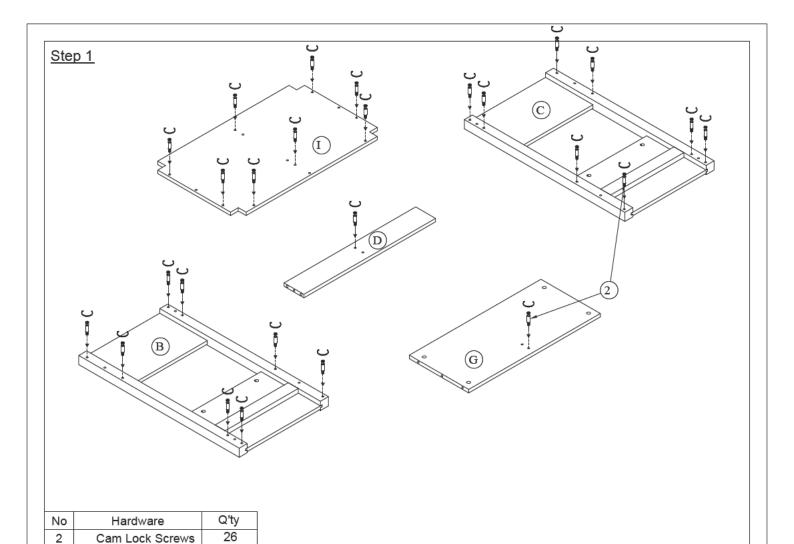

## Step 2

Cam Lock Screws

| No | Hardware | Q'ty |
|----|----------|------|
| 1  | Cam Lock | 2    |
| 3  | Wooden   | 2    |

PAGE 2 OF 5

| No | Hardware | Q'ty |
|----|----------|------|
| 1  | Cam lock | 8    |
| 3  | Wooden   | 5    |