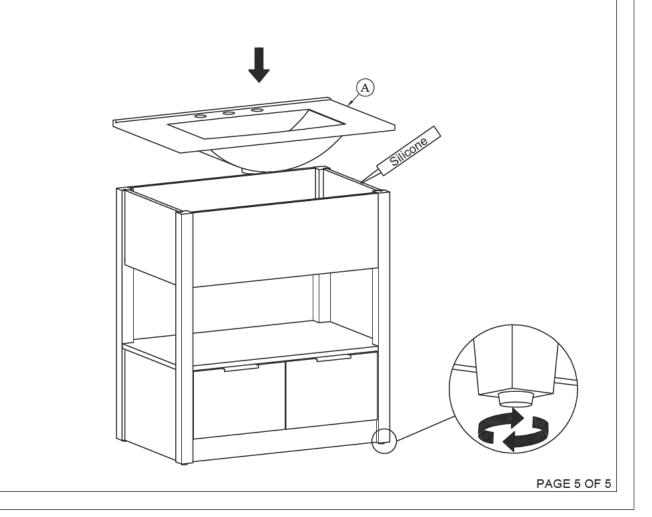

| No. | Component  |                     | Q'ty |
|-----|------------|---------------------|------|
| Α   | 000        | Sink                | 1    |
| В   |            | Side Panel-Left     | 1    |
| С   |            | Side Panel-Right    | 1    |
| D   |            | Plinth              | 1    |
| Е   |            | Font Panel          | 1    |
| F   |            | Back Panel          | 1    |
| G   |            | Back Panel          | 1    |
| Н   | $\Diamond$ | Middle Panel        | 1    |
| I   |            | Shelf Panel         | 1    |
| К   |            | Front Drawer Panel  | 2    |
| L   |            | Sides Drawer Panel  | 4    |
| М   |            | Back Drawer Panel   | 2    |
| N   |            | Bottom Drawer Panel | 2    |