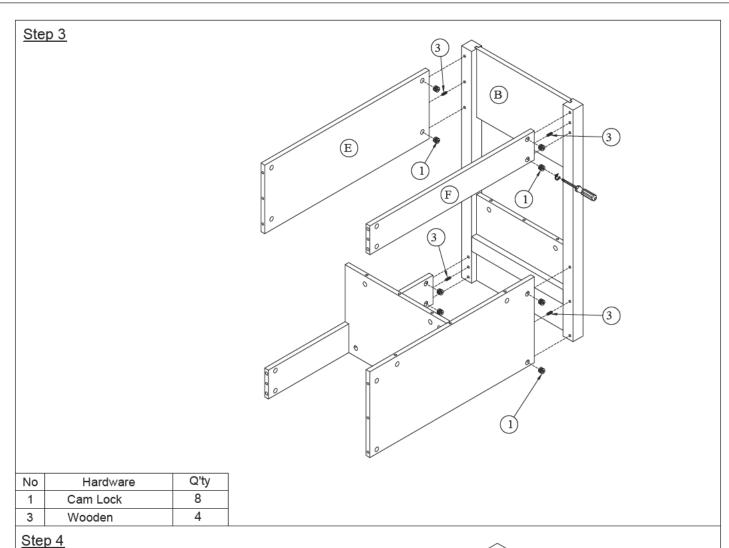

## Step 2

Cam Lock Screws

| No | Hardware | Q'ty |
|----|----------|------|
| 1  | Cam Lock | 2    |
| 3  | Wooden   | 2    |

PAGE 2 OF 5

| No | Hardware | Q'ty |
|----|----------|------|
| 1  | Cam lock | 8    |
| 3  | Wooden   | 5    |