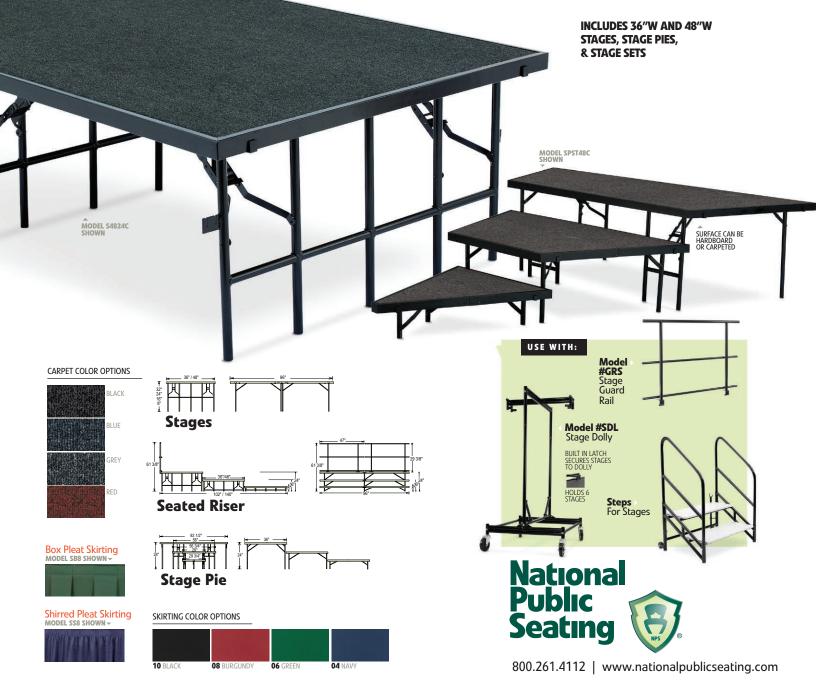

## **SPECS:**

- · Constructed with 3/4" solid plywood core
- · Available with carpet in choice of 4 colors or 1/8" thick tempered hardboard
- · 16-gauge, 1-13/16" high formed steel channel frame reinforced with 16-gauge steel angle welded to the inside of the channel
- · 14-gauge steel tubing capped at the point of floor contact with high impact plastic glides
- · Legs open and close using only one hand

- · Stages and risers equipped with drop-in couplings that allow units of same or different heights to be joined together
- · All ganging devices are permanently secured to each unit
- · Exceeds 200 lbs. per square foot load bearing capacity
- · Available in 36" and 48" widths and 96" length
- · Comes in 4 heights; 8", 16", 24" and 32"
- · Skirting available for all stages in 2 styles; shirred pleat and box pleat
- · Optional Stage Pies for semi-circle arrangements
- · 3 step heights available to connect to 16"H Stages and above
- · Optional Guardrails recommended for safety. Guardrails are 14-gauge
- 10-year warranty